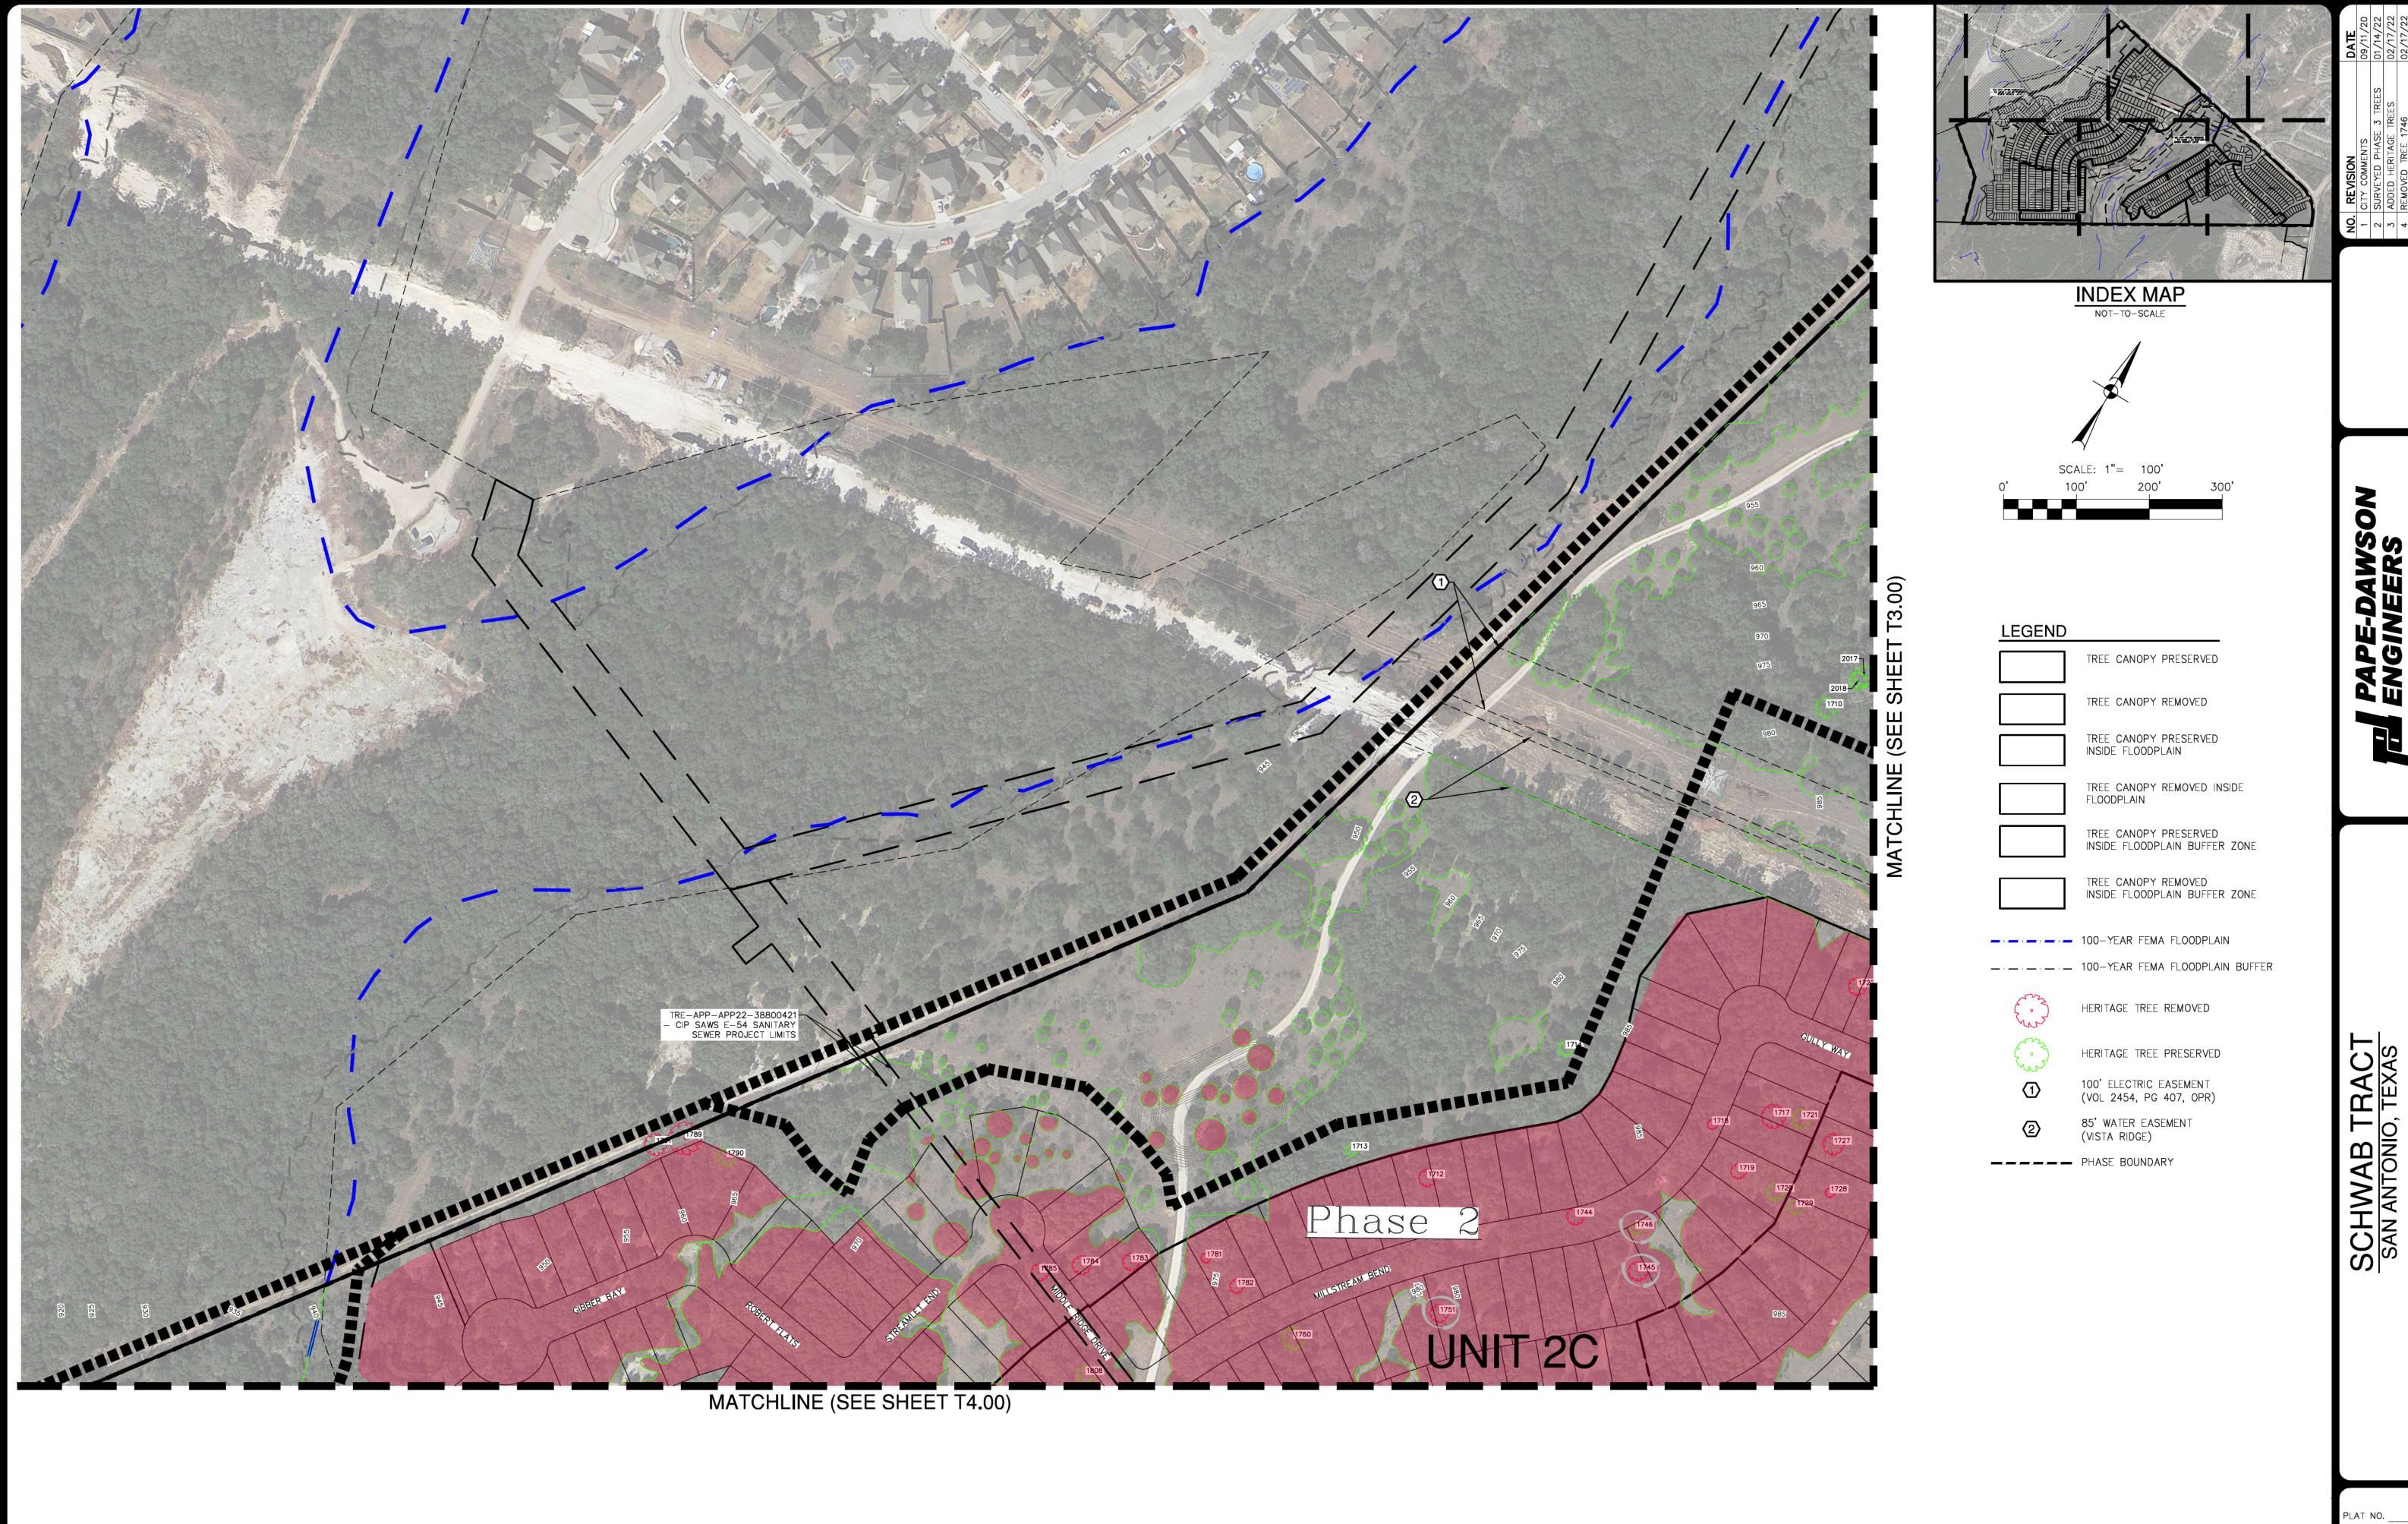

LEGEND

TREE CANOPY PRESERVED

TREE CANOPY REMOVED 133.89 AC. (71.64%)

TREE CANOPY PRESERVED

TREE CANOPY PRESERVED

TREE CANOPY REMOVED

TREE CANOPY REMOVED INSIDE

52.99 AC. (28.36%)

INSIDE FLOODPLAIN 25.11 AC. (99.21%)

9.12 AC. (94.61%)

0.52 AC. (5.39%)

FLOODPLAIN BUFFER

HERITAGE TREE REMOVED

HERITAGE TREE PRESERVED

100' ELECTRIC EASEMENT

85' WATER EASEMENT

(VISTA RIDGE)

---- PHASE BOUNDARY

— — — UNIT BOUNDARY

(VOL 2454, PG 407, OPR)

- 1- 1- 100-YEAR FEMA FLOODPLAIN

\_ · \_ · \_ · \_ 100-YEAR FEMA

FLOODPLAIN 0.20 AC. (0.79%)

INSIDE FLOODPLAIN BUFFER ZONE INSIDE FLOODPLAIN BUFFER ZONE **LOCATION MAP** 