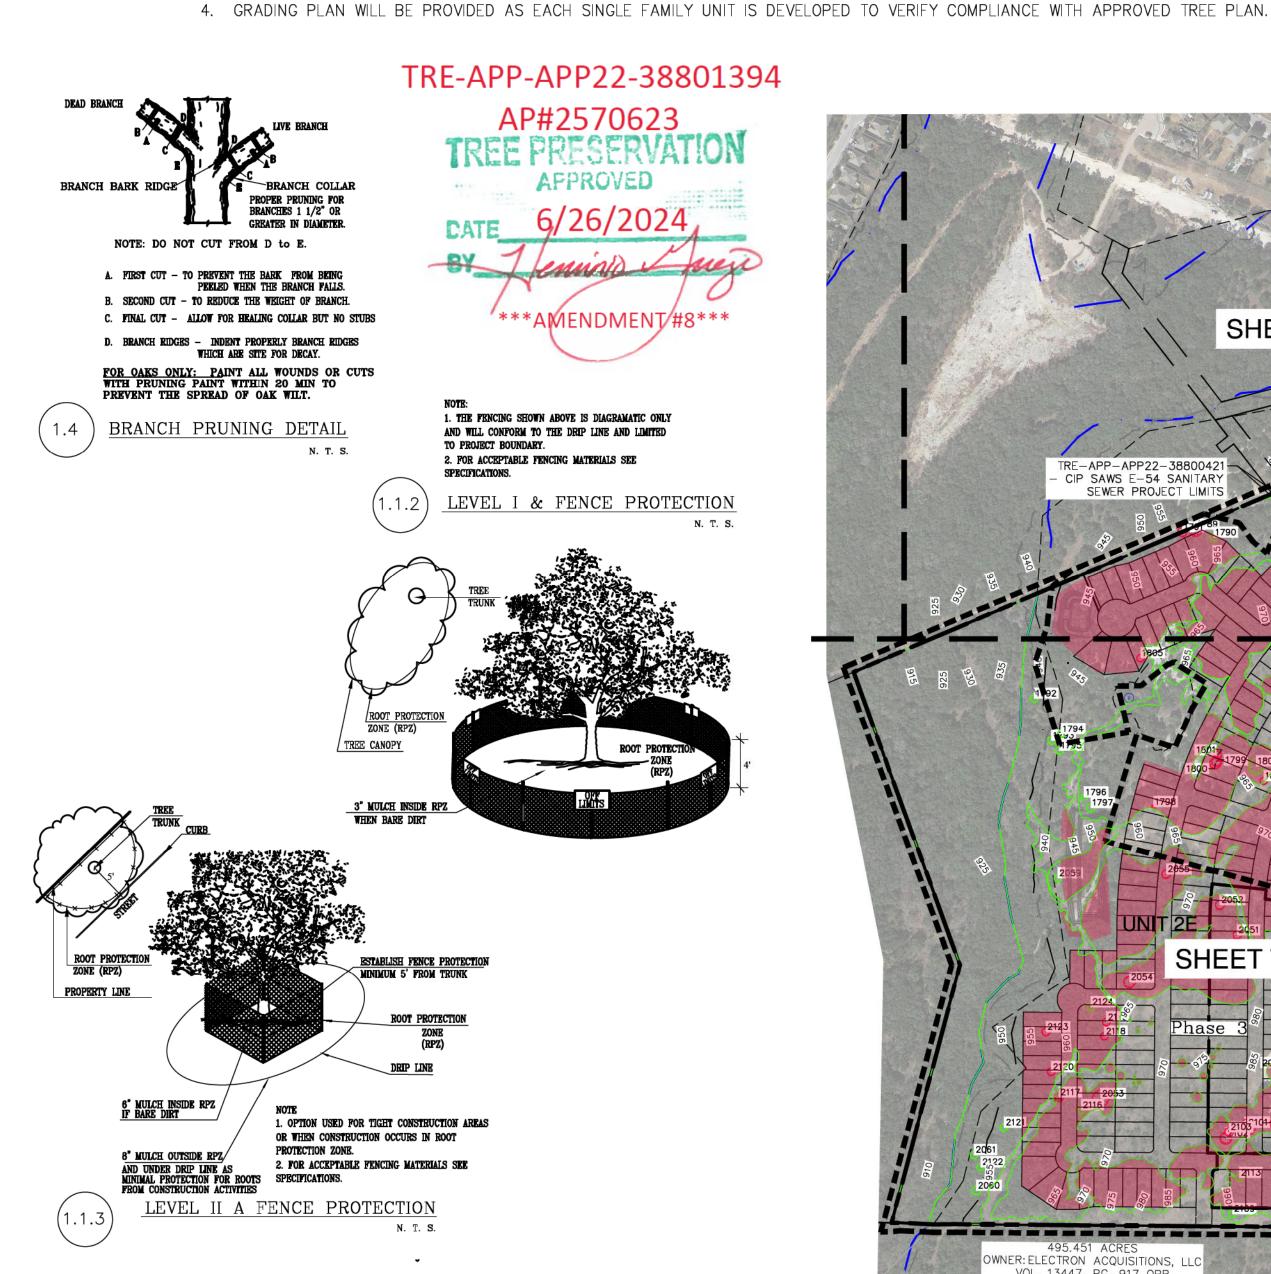

## TRE-APP-APP22-38801394 - MDP SCHWAB TRACT/BROOK STONE CREEK

\*\*\*SCOPE OF WORK: PLATTING AND TREE REMOVAL FOR RESIDENTIAL LOTS, ASSOCIATED ROW ANDUTILITY/DRAINAGE EASEMENTS WITHIN UNITS 1A, 1B AND 1C \*\*\*

\*\*\*MASTER TREE PLAN FOR SCHWAB MDP TRACT\*\*\*

// TECHNICAL REVIEW COMMENTS // HG 12.14.2020 //
\*\*\*AMENDMENT #1 APPROVED 7.8.2021 HG\*\*\*

\*\*\*AMENDMENT #2 APPROVED 12.17.2021 HG\*\*\*

\*\*\*AMENDMENT #3 APPROVED 3.28.2022 HG\*\*\*

\*\*\*AMENDMENT #4 APPROVED 5.18.2022 HG\*\*\*

\*\*\*AMENDMENT #5 APPROVED 9.23.22 HG\*\*\*

\*\*\*AMENDMENT #6 APPROVED 6.21.23 HG\*\*\*

\*\*\*AMENDMENT #7 APPROVED 1.4.24 HG\*\*\*

\*\*\*AMENDMENT #8 APPROVED 6.26.24 HG\*\*\*

-A HERITAGE TREE SURVEY SHALL BE REQUIRED FOR EACH PHASE/UNIT AT PLATTING STAGE.

- -A GRADING PLAN SHALL BE REQUIRED FOR EACH PHASE/UNIT AT PLATTING STAGE.
- -THIS SUBDIVISION IS SUBJECT TO A MASTER TREE PLAN (AP #2570623) WHICH REQUIRES COMPLIANCE BY THE OWNERS OF ALL PROPERTY WITHIN THE PLAT BOUNDARY, AND THEIR EMPLOYEES AND CONTRACTORS, AND SHALL BE BINDING ON ALL SUCCESSORS IN TITLE EXCEPT FOR OWNERS OF SINGLE-FAMILY RESIDENTIAL LOTS SUBDIVIDED HEREUNDER FOR WHICH CONSTRUCTION OF A RESIDENTIAL STRUCTURE HAS BEEN COMPLETED. THE MASTER TREE PLAN IS ON FILE AT THE CITY OF SAN ANTONIO ARBORISTS OFFICE. NO TREES OR UNDERSTORY SHALL BE REMOVED WITHOUT PRIOR APPROVAL OF THE CITY ARBORIST OFFICE PER 35-477(H).

2. PROPOSED TREES USED FOR ENERGY CONSERVATION CREDIT SHALL BE PLANTED ON THE SOUTHERN OR WESTERN EXPOSURE OF THE HOUSE AND WITHIN

3. HERITAGE TREES TO BE SURVEYED AS EACH SINGLE FAMILY UNIT IS DEVELOPED. THIS EXHIBIT AND PERMIT WILL BE UPDATED ACCORDINGLY.