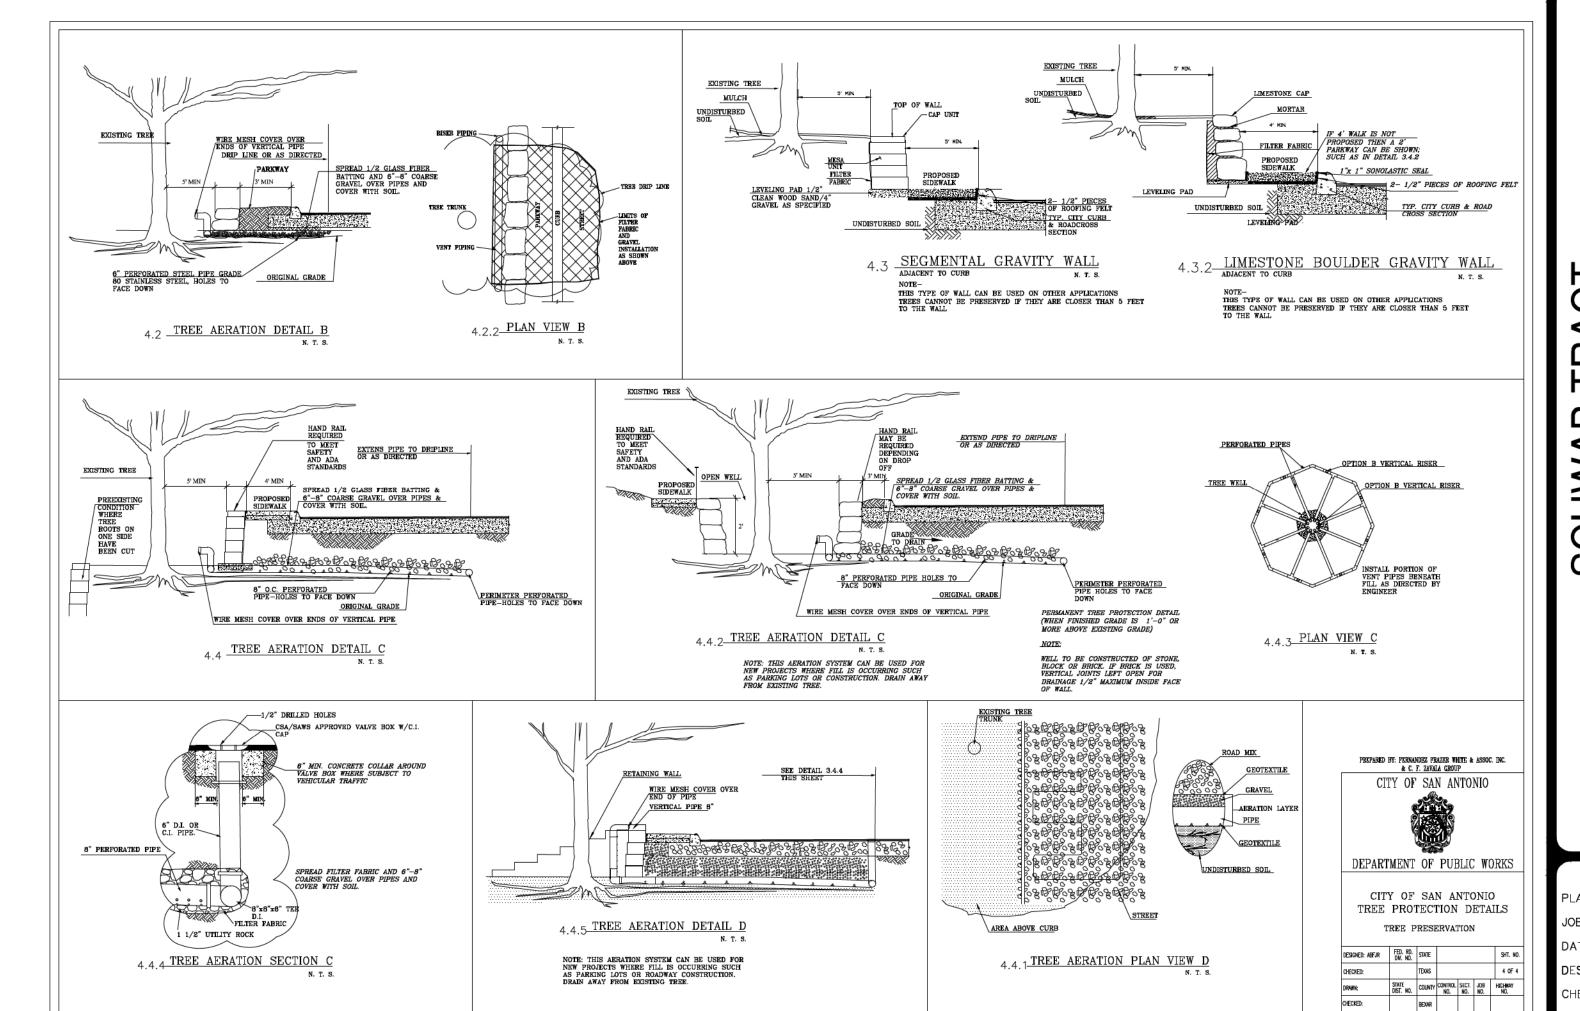

> TREE PROTECTION AND PRESERVATION GENERAL NOTES: NO UTILITY OR STREET EXCAVATION WORK SHALL BEGIN IN AREAS WHERE TREE PRESERVATION AND TREATMENT MEASURES HAVE NOT BEEN COMPLETED AND

2. TREE PROTECTION FENCING SHALL BE REQUIRED, TREE PROTECTION FENCING SHALL BE INSTALLED, MAINTAINED AND REPAIRED BY THE CONTRACTOR DURING SITE CONSTRUCTION, DURING CONSTRUCTION ACTIVITY, AT LEAST A SIX-INCH LAYER OF COARSE MULCH SHALL BE PLACED AND MAINTAINED OVER THE ROOT PROTECTION ZONE (NO SEPARATE PAY ITEM).

3. THE CONTRACTOR SHALL AVOID CUTTING ROOTS LARGER THAN ONE INCH IN DIAMETER WHEN EXCAVATING NEAR EXISTING TREES. EXCAVATION IN THE VICINITY OF TREES SHALL PROCEED WITH CAUTION, THE CONTRACTOR SHALL CONTACT THE CITY INSPECTOR FOR

4. ROOTS WILL BE CUT WITH A ROCK SAW OR BY HAND, NOT BY AN EXCAVATOR OR OTHER ROAD CONSTRUCTION EQUIPMENT.

5. ALL CURB AND SIDEWALK WORK SHALL USE ALTERNATIVE CONSTRUCTION METHODS TO MINIMIZE EXTENSIVE ROOT DAMAGE TO TREES (REFER TO DETAILS).

EXPOSED ROOTS SHALL BE COVERED AT THE END OF THE DAY USING TECHNIQUES SUCH AS COVERING WITH SOIL, MULCH, OR WET BURLAP. NO EQUIPMENT, VEHICLES OR MATERIALS SHALL OPERATE OR BE STORED WITHIN THE ROOT PROTECTION ZONE OF ANY TREE NEAR THE PROJECT. ROOT PROTECTION ZONE IS 1 FOOT

OF RADIUS PER INCH OF TREE'S DIAMETER. A 10-INCH DIAMETER TREE WOULD HAVE A 10 FOOT RADIUS ROOT PROTECTION ZONE AROUND THE TREE. ROOTS OR BRANCHES IN CONFLICT WITH THE CONSTRUCTION SHALL BE CUT CLEANLY ACCORDING TO PROPER PRUNING METHODS. OAK WOUNDS SHALL BE PAINTED OVER WITHIN 30 MINUTES TO PREVENT OAK WILT. 8. NO WIRES, NAILS OR OTHER MATERIAL MAY BE ATTACHED TO PROTECTED TREES.