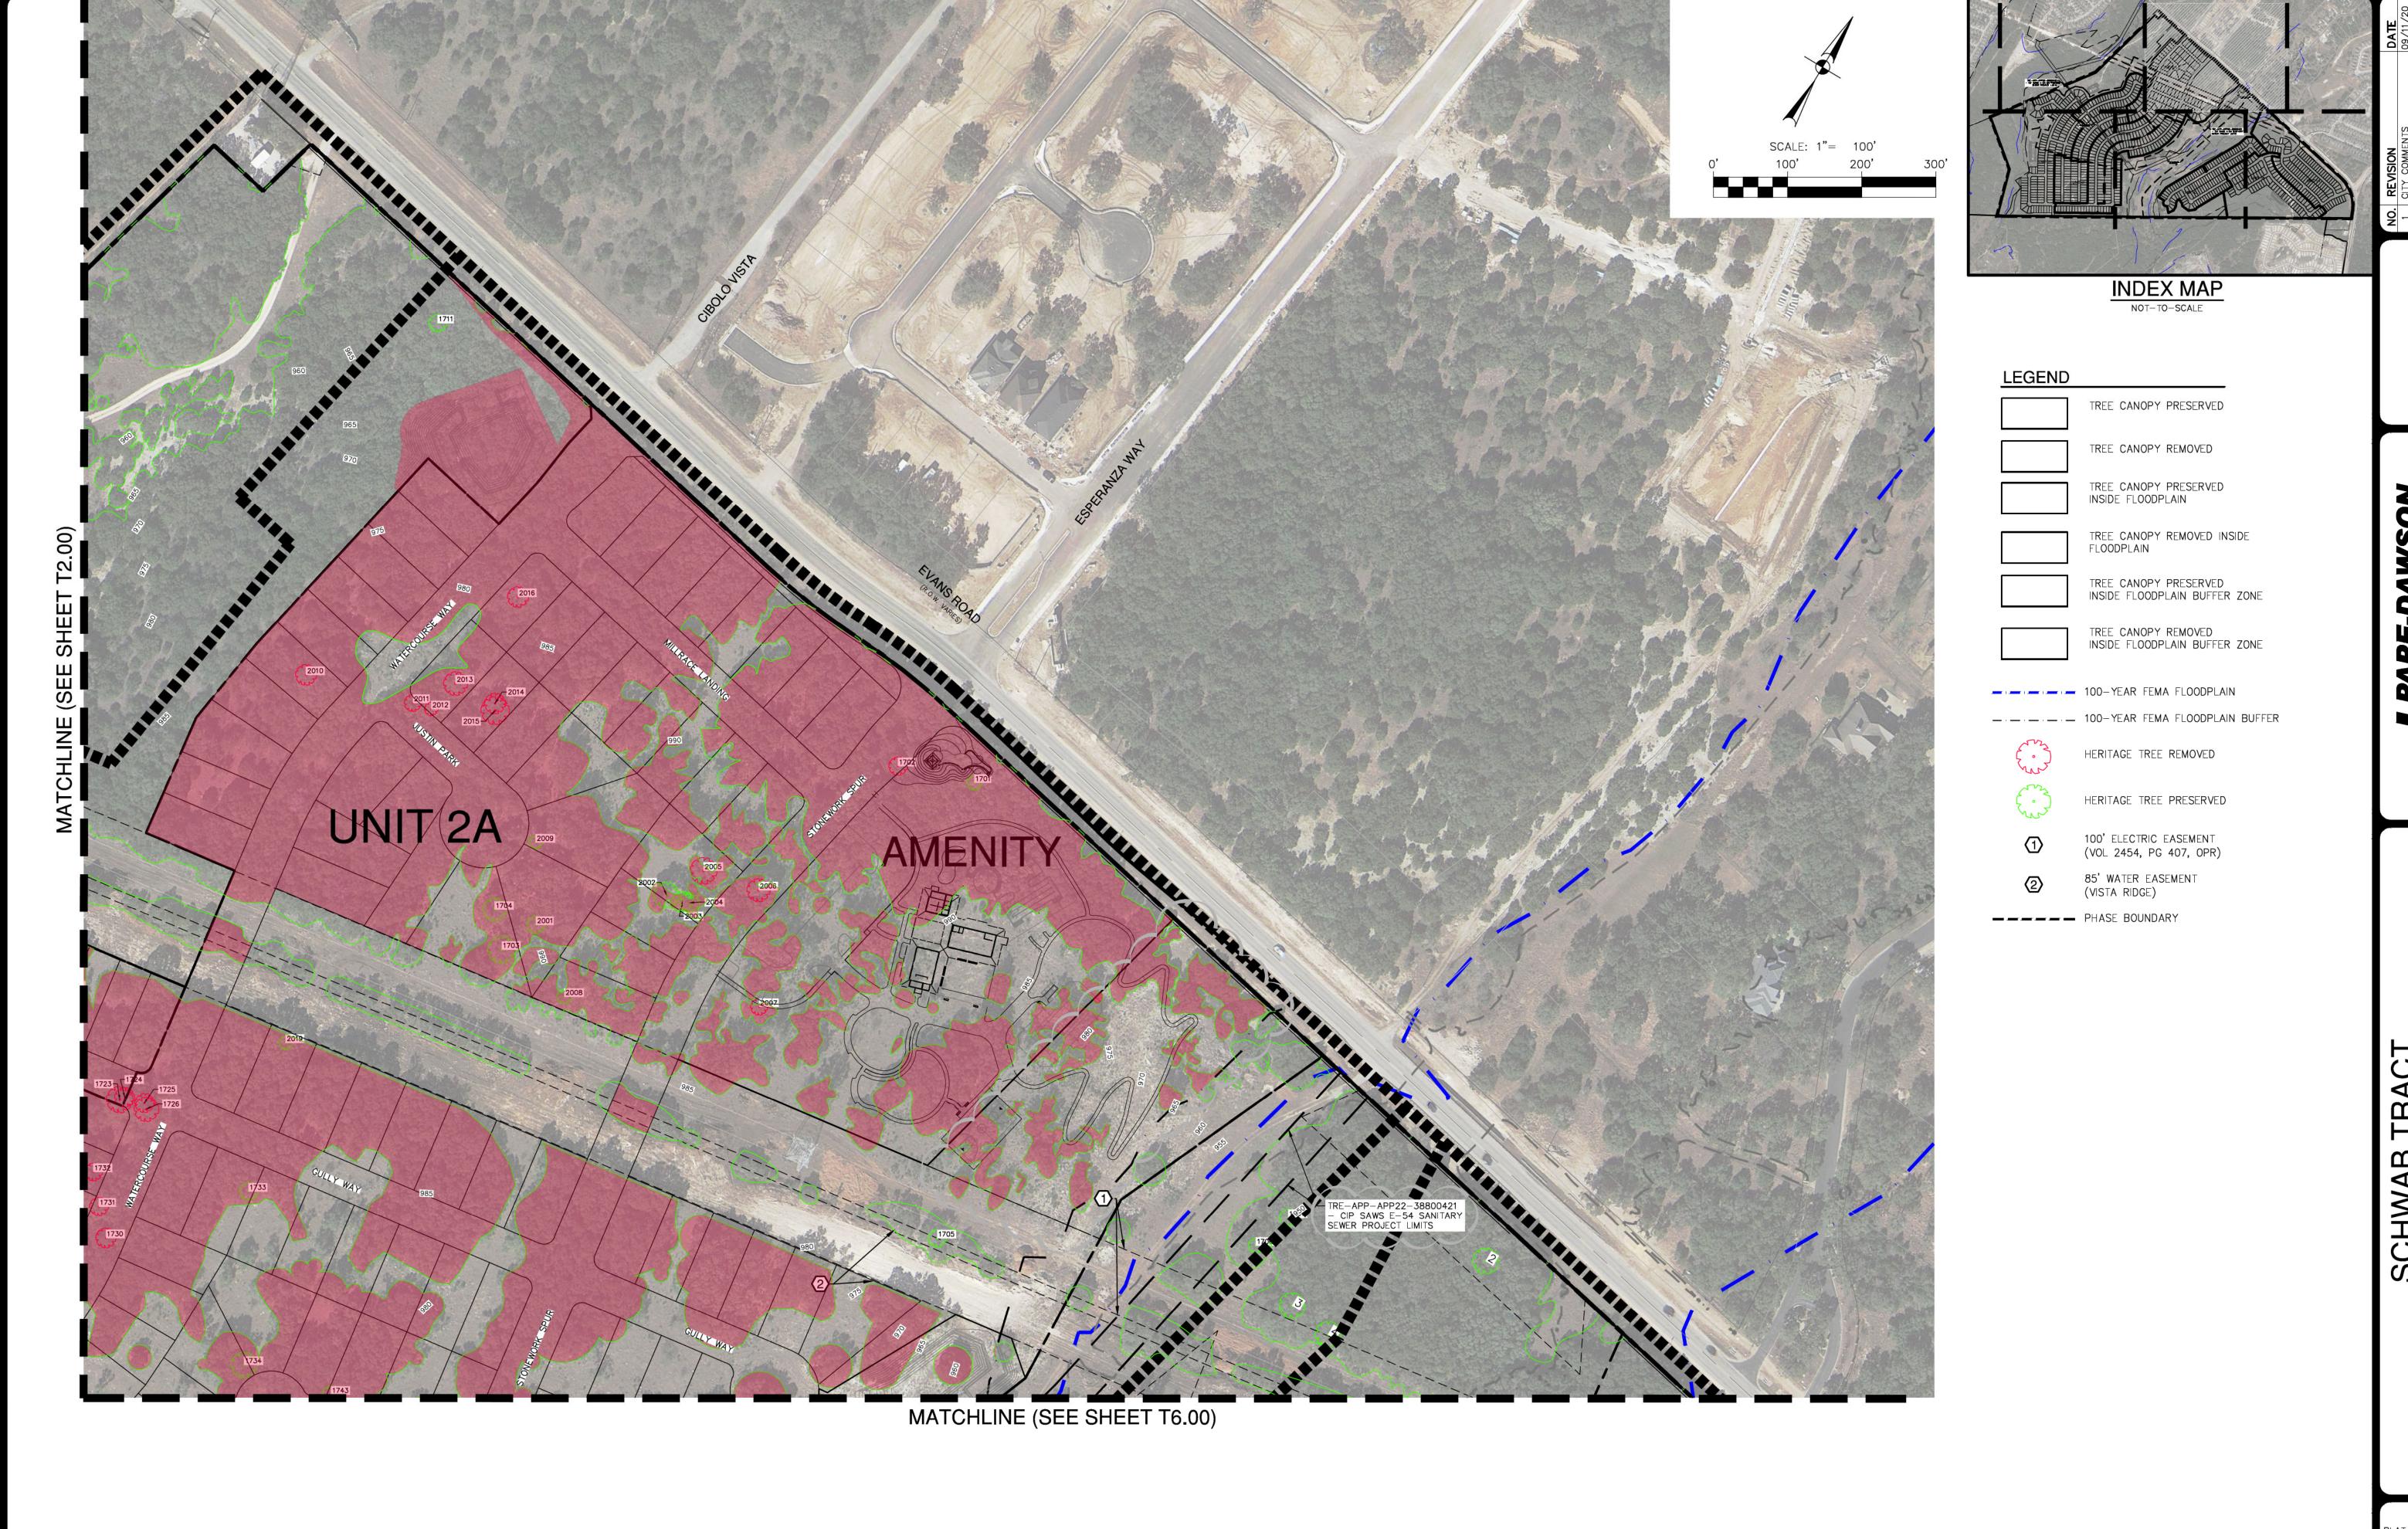

LEGEND

TREE CANOPY PRESERVED

TREE CANOPY REMOVED 133.89 AC. (71.64%)

TREE CANOPY PRESERVED

TREE CANOPY PRESERVED

TREE CANOPY REMOVED

TREE CANOPY REMOVED INSIDE

52.99 AC. (28.36%)

INSIDE FLOODPLAIN 25.11 AC. (99.21%)

9.12 AC. (94.61%)

0.52 AC. (5.39%)

FLOODPLAIN BUFFER

HERITAGE TREE REMOVED

HERITAGE TREE PRESERVED

100' ELECTRIC EASEMENT

85' WATER EASEMENT

(VISTA RIDGE)

---- PHASE BOUNDARY

— — — UNIT BOUNDARY

(VOL 2454, PG 407, OPR)

- 1- 1- 100-YEAR FEMA FLOODPLAIN

\_ · \_ · \_ · \_ 100-YEAR FEMA

FLOODPLAIN 0.20 AC. (0.79%)

INSIDE FLOODPLAIN BUFFER ZONE INSIDE FLOODPLAIN BUFFER ZONE **LOCATION MAP** 