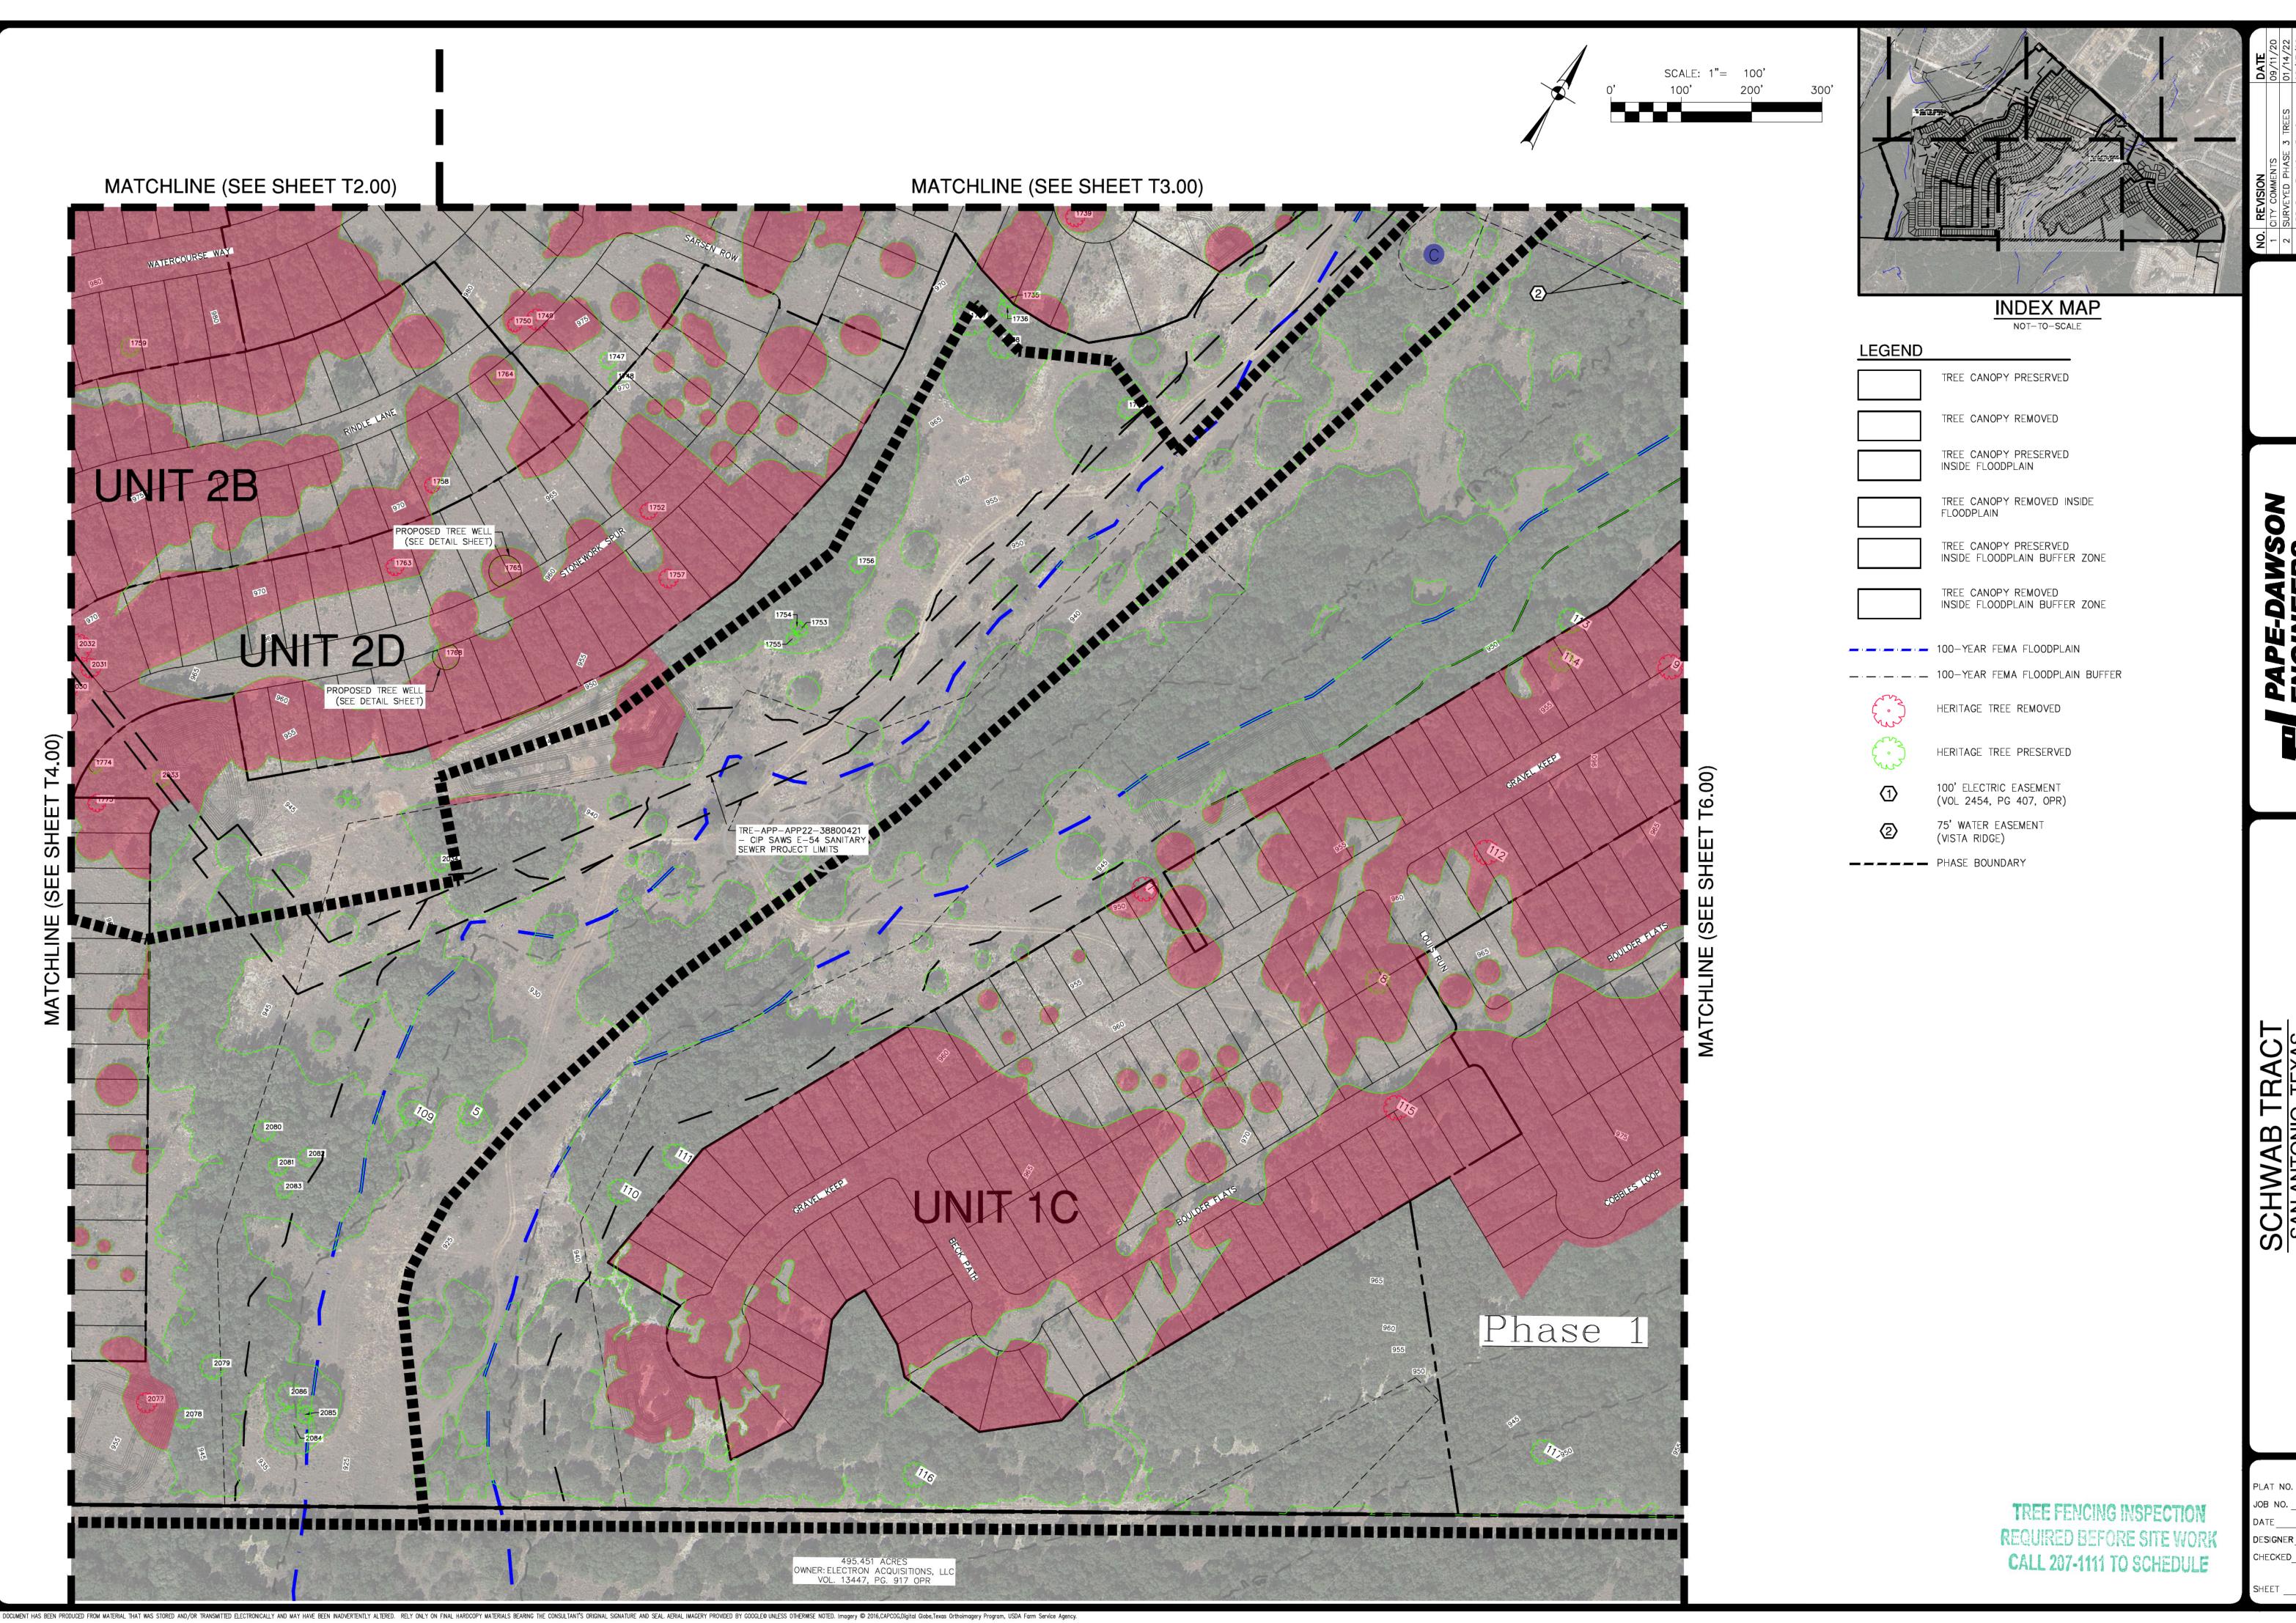

LEGEND

TREE CANOPY PRESERVED

TREE CANOPY REMOVED 133.89 AC. (71.64%)

TREE CANOPY PRESERVED

TREE CANOPY PRESERVED

TREE CANOPY REMOVED

TREE CANOPY REMOVED INSIDE

52.99 AC. (28.36%)

INSIDE FLOODPLAIN 25.11 AC. (99.21%)

9.12 AC. (94.61%)

0.52 AC. (5.39%)

FLOODPLAIN BUFFER

HERITAGE TREE REMOVED

HERITAGE TREE PRESERVED

100' ELECTRIC EASEMENT

85' WATER EASEMENT

(VISTA RIDGE)

---- PHASE BOUNDARY

— — — UNIT BOUNDARY

(VOL 2454, PG 407, OPR)

- 1- 1- 100-YEAR FEMA FLOODPLAIN

\_ · \_ · \_ · \_ 100-YEAR FEMA

FLOODPLAIN 0.20 AC. (0.79%)

INSIDE FLOODPLAIN BUFFER ZONE INSIDE FLOODPLAIN BUFFER ZONE **LOCATION MAP** 

THAT DIE WITHIN TWELVE (12) MONTHS SHALL BE REPLACED WITH A TREE EQUAL SIZE AND

VOLUNTEER FIRE DEPARTMENT

JOB NO. 12093-00 JUNE 2024 DESIGNER

PROPERLY (NO SEPARATE PAY ITEM). 12. TREES MUST BE MAINTAINED IN GOOD HEALTH THROUGHOUT THE CONSTRUCTION PROCESS. MAINTENANCE MAY INCLUDE, BUT NOT LIMITED TO: WATERING THE ROOT 14. TREES WHICH ARE DAMAGED OR LOST DUE TO THE CONTRACTOR'S NEGLIGENCE SHEET T3.00 SHEET T2.00 TRE-APP-APP22-38800421 - CIP SAWS E-54 SANITARY SCALE: 1"= 300' -APP-APP22-38800421 - CIP SAWS E-54 SANITARY SEWER PROJECT LIMITS CALL 207-1111 TO SCHEDULF SHEET T6.00 495.451 ACRES OWNER:ELECTRON ACQUISITIONS, OWNER: ELECTRON ACQUISITIONS, VOL. 13447, PG. 917 OPR OWNER: ELECTRON ACQUISITIONS, LI VOL. 13447, PG. 917 OPR OWNER: BEXAR-BULVERDE

VOL. 13447, PG. 917 OPR

TREE FENCING INSPECTION
REQUIRED BEFORE SITE WORK
CALL 207-1111 TO SCHEDULE

PLAT NO.

JOB NO. 12093-00

DATE JUNE 2024

DESIGNER SS

CHECKED DRAWN SS

SHEET T2.00

TREE FENCING INSPECTION
REQUIRED BEFORE SITE WORK
CALL 207-1111 TO SCHEDULE

PLAT NO.

JOB NO. 12093-00

DATE JUNE 2024

DESIGNER SS

CHECKED DRAWN SS

SHEET T3.00

JOB NO. 12093-00 T5.00