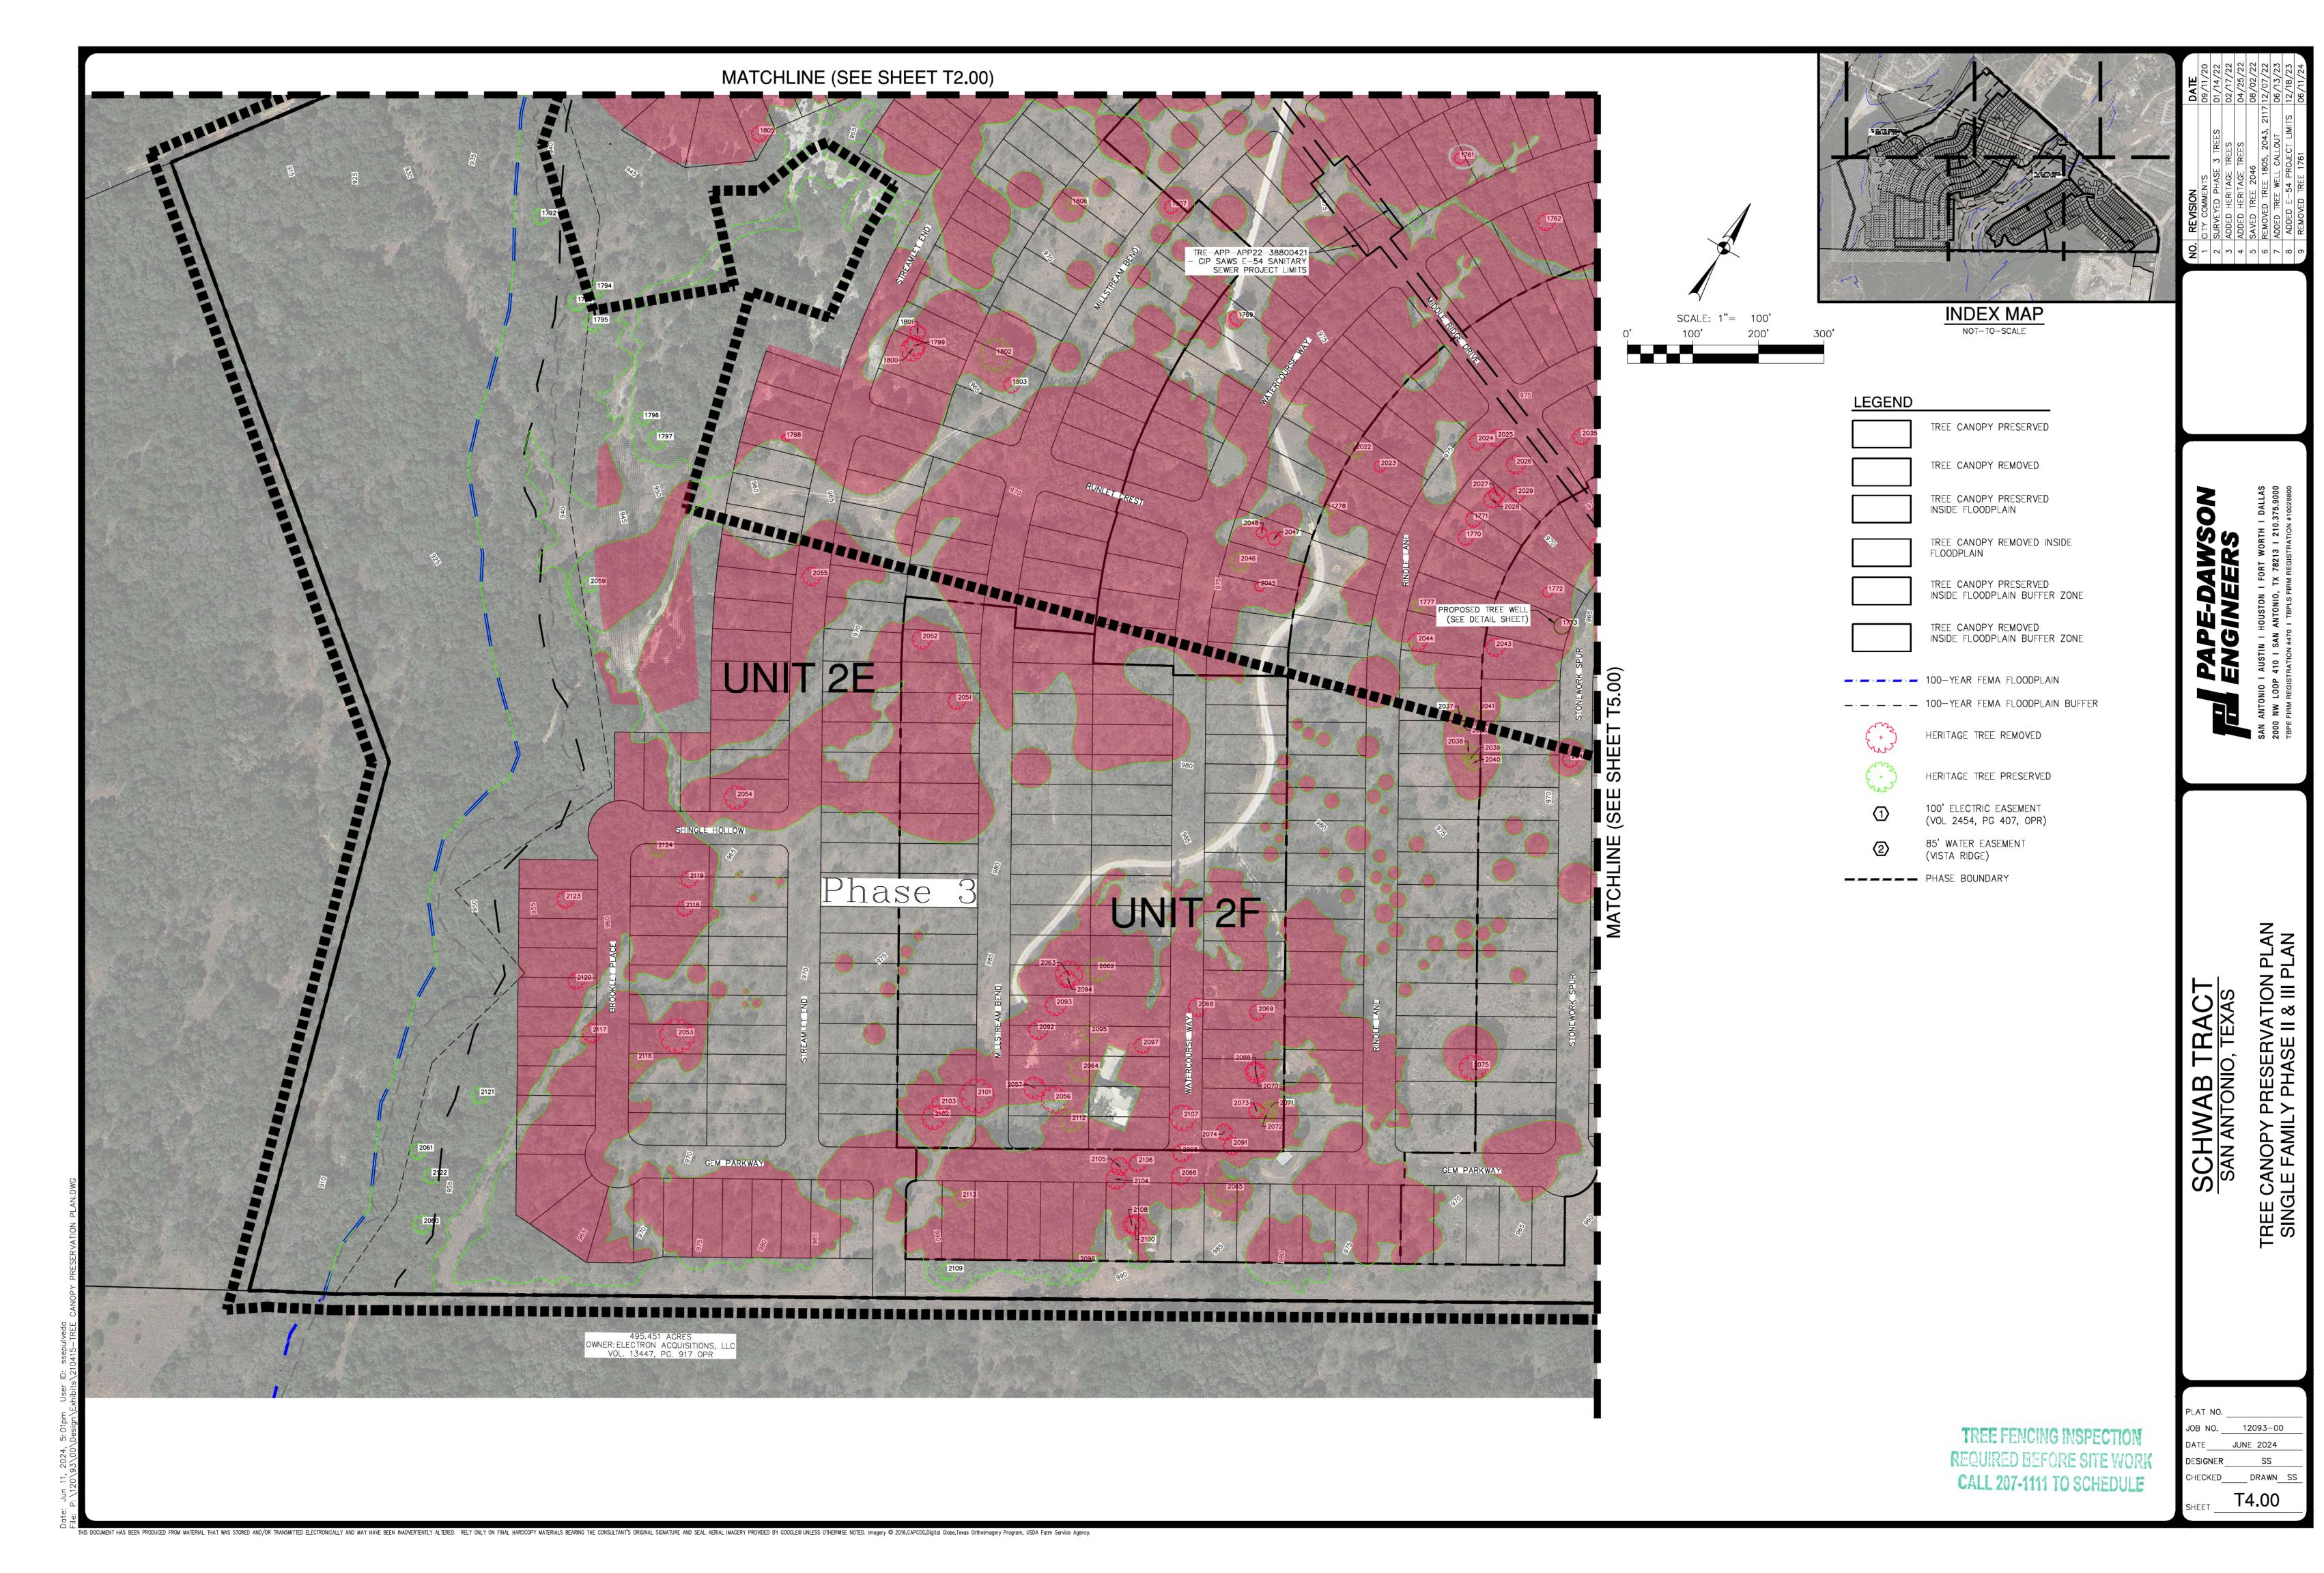

LEGEND

TREE CANOPY PRESERVED

TREE CANOPY REMOVED 133.89 AC. (71.64%)

TREE CANOPY PRESERVED

TREE CANOPY PRESERVED

TREE CANOPY REMOVED

TREE CANOPY REMOVED INSIDE

52.99 AC. (28.36%)

INSIDE FLOODPLAIN 25.11 AC. (99.21%)

9.12 AC. (94.61%)

0.52 AC. (5.39%)

FLOODPLAIN BUFFER

HERITAGE TREE REMOVED

HERITAGE TREE PRESERVED

100' ELECTRIC EASEMENT

85' WATER EASEMENT

(VISTA RIDGE)

---- PHASE BOUNDARY

— — — UNIT BOUNDARY

(VOL 2454, PG 407, OPR)

- 1- 1- 100-YEAR FEMA FLOODPLAIN

\_ · \_ · \_ · \_ 100-YEAR FEMA

FLOODPLAIN 0.20 AC. (0.79%)

INSIDE FLOODPLAIN BUFFER ZONE INSIDE FLOODPLAIN BUFFER ZONE **LOCATION MAP** 