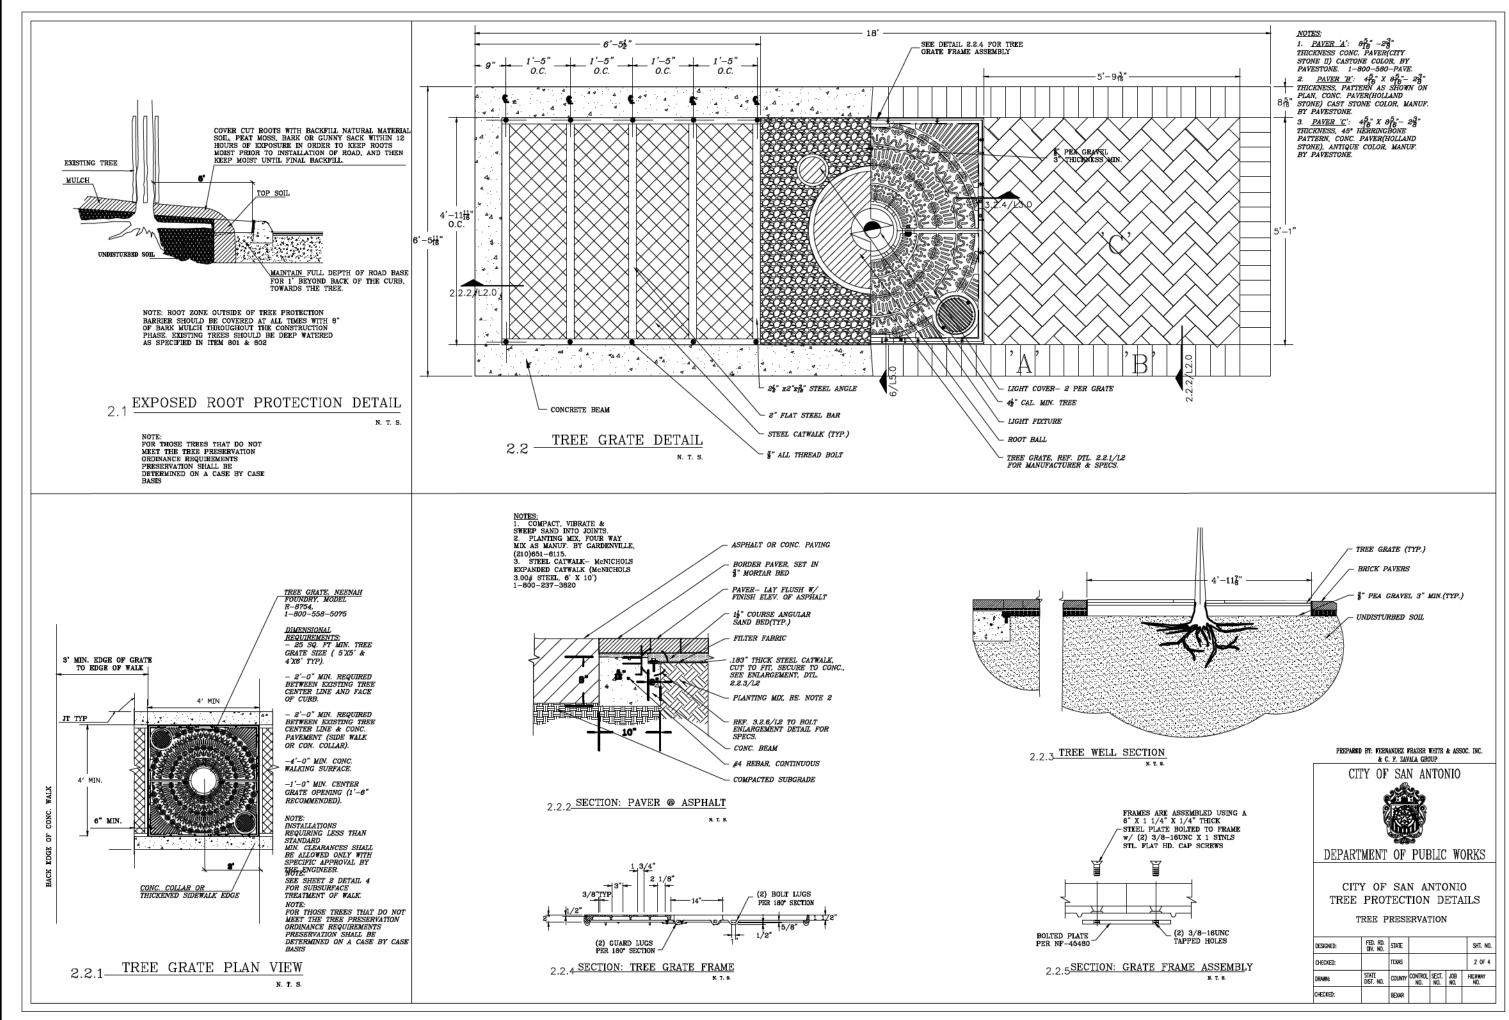

> TREE PROTECTION AND PRESERVATION GENERAL NOTES: NO UTILITY OR STREET EXCAVATION WORK SHALL BEGIN IN AREAS WHERE TREE PRESERVATION AND TREATMENT MEASURES HAVE NOT BEEN COMPLETED AND

2. TREE PROTECTION FENCING SHALL BE REQUIRED, TREE PROTECTION FENCING SHALL BE INSTALLED, MAINTAINED AND REPAIRED BY THE CONTRACTOR DURING SITE CONSTRUCTION, DURING CONSTRUCTION ACTIVITY, AT LEAST A SIX-INCH LAYER OF COARSE MULCH SHALL BE PLACED AND MAINTAINED OVER THE ROOT PROTECTION ZONE (NO SEPARATE PAY ITEM).

3. THE CONTRACTOR SHALL AVOID CUTTING ROOTS LARGER THAN ONE INCH IN DIAMETER WHEN EXCAVATING NEAR EXISTING TREES. EXCAVATION IN THE VICINITY OF TREES SHALL PROCEED WITH CAUTION, THE CONTRACTOR SHALL CONTACT THE CITY INSPECTOR FOR

4. ROOTS WILL BE CUT WITH A ROCK SAW OR BY HAND, NOT BY AN EXCAVATOR OR OTHER ROAD CONSTRUCTION EQUIPMENT.

5. ALL CURB AND SIDEWALK WORK SHALL USE ALTERNATIVE CONSTRUCTION METHODS TO MINIMIZE EXTENSIVE ROOT DAMAGE TO TREES (REFER TO DETAILS).

EXPOSED ROOTS SHALL BE COVERED AT THE END OF THE DAY USING TECHNIQUES SUCH AS COVERING WITH SOIL, MULCH, OR WET BURLAP. NO EQUIPMENT, VEHICLES OR MATERIALS SHALL OPERATE OR BE STORED WITHIN THE ROOT PROTECTION ZONE OF ANY TREE NEAR THE PROJECT. ROOT PROTECTION ZONE IS 1 FOOT

OF RADIUS PER INCH OF TREE'S DIAMETER. A 10-INCH DIAMETER TREE WOULD HAVE A 10 FOOT RADIUS ROOT PROTECTION ZONE AROUND THE TREE. ROOTS OR BRANCHES IN CONFLICT WITH THE CONSTRUCTION SHALL BE CUT CLEANLY ACCORDING TO PROPER PRUNING METHODS. OAK WOUNDS SHALL BE PAINTED OVER WITHIN 30 MINUTES TO PREVENT OAK WILT. 8. NO WIRES, NAILS OR OTHER MATERIAL MAY BE ATTACHED TO PROTECTED TREES.