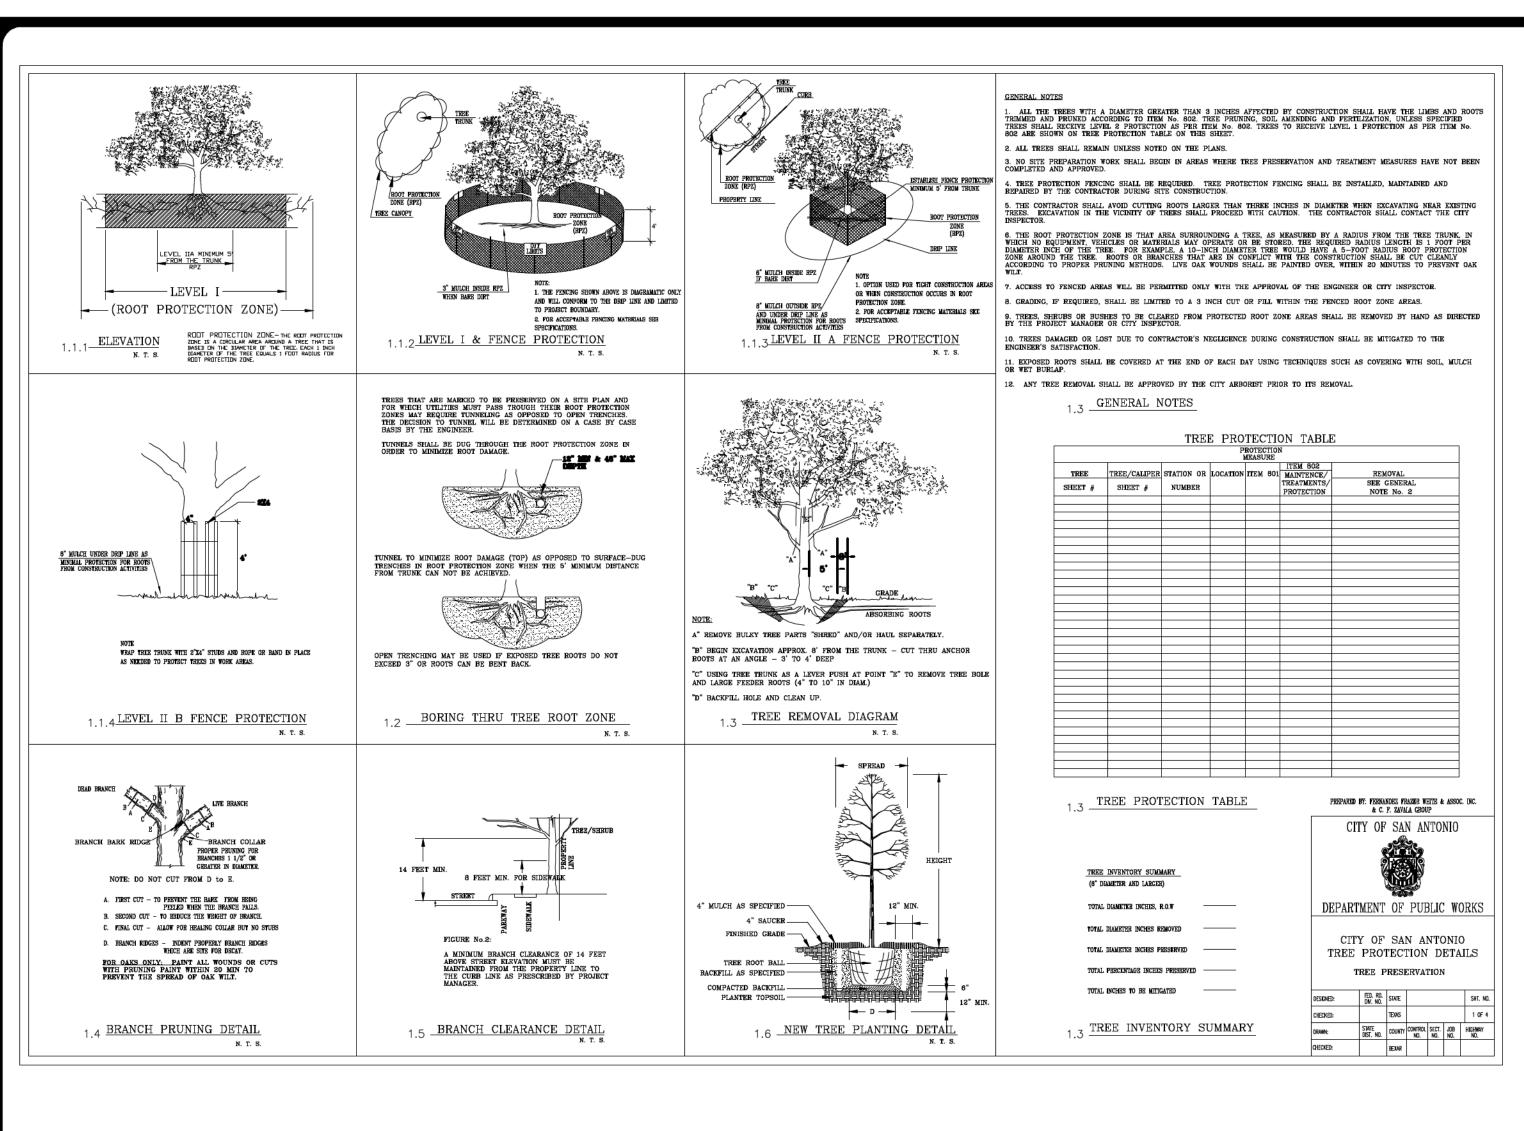

> TREE PROTECTION AND PRESERVATION GENERAL NOTES: NO UTILITY OR STREET EXCAVATION WORK SHALL BEGIN IN AREAS WHERE TREE PRESERVATION AND TREATMENT MEASURES HAVE NOT BEEN COMPLETED AND

2. TREE PROTECTION FENCING SHALL BE REQUIRED, TREE PROTECTION FENCING SHALL BE INSTALLED, MAINTAINED AND REPAIRED BY THE CONTRACTOR DURING SITE CONSTRUCTION, DURING CONSTRUCTION ACTIVITY, AT LEAST A SIX-INCH LAYER OF COARSE MULCH SHALL BE PLACED AND MAINTAINED OVER THE ROOT PROTECTION ZONE (NO SEPARATE PAY ITEM).

3. THE CONTRACTOR SHALL AVOID CUTTING ROOTS LARGER THAN ONE INCH IN DIAMETER WHEN EXCAVATING NEAR EXISTING TREES. EXCAVATION IN THE VICINITY OF TREES SHALL PROCEED WITH CAUTION, THE CONTRACTOR SHALL CONTACT THE CITY INSPECTOR FOR

4. ROOTS WILL BE CUT WITH A ROCK SAW OR BY HAND, NOT BY AN EXCAVATOR OR OTHER ROAD CONSTRUCTION EQUIPMENT.

5. ALL CURB AND SIDEWALK WORK SHALL USE ALTERNATIVE CONSTRUCTION METHODS TO MINIMIZE EXTENSIVE ROOT DAMAGE TO TREES (REFER TO DETAILS).

EXPOSED ROOTS SHALL BE COVERED AT THE END OF THE DAY USING TECHNIQUES SUCH AS COVERING WITH SOIL, MULCH, OR WET BURLAP. NO EQUIPMENT, VEHICLES OR MATERIALS SHALL OPERATE OR BE STORED WITHIN THE ROOT PROTECTION ZONE OF ANY TREE NEAR THE PROJECT. ROOT PROTECTION ZONE IS 1 FOOT

OF RADIUS PER INCH OF TREE'S DIAMETER. A 10-INCH DIAMETER TREE WOULD HAVE A 10 FOOT RADIUS ROOT PROTECTION ZONE AROUND THE TREE. ROOTS OR BRANCHES IN CONFLICT WITH THE CONSTRUCTION SHALL BE CUT CLEANLY ACCORDING TO PROPER PRUNING METHODS. OAK WOUNDS SHALL BE PAINTED OVER WITHIN 30 MINUTES TO PREVENT OAK WILT. 8. NO WIRES, NAILS OR OTHER MATERIAL MAY BE ATTACHED TO PROTECTED TREES.

TREES, TREE LIMBS, BUSHES AND SHRUBS LOCATED IN THE CITY STREET OR ALLEY RIGHT-OF-WAY OR PERMANENT EASEMENTS WHICH INTERFERE WITH PROPOSED CONSTRUCTION ACTIVITIES SHALL BE PROPERLY PRUNED FOLLOWING THE ANSI A-300 STANDARDS FOR PRUNING. ALL TREE PRUNING SHALL BE COMPLETED BY A CITY OF SAN ANTONIO TREE MAINTENANCE LICENSED CONTRACTOR (ARTICLE 21-71, CITY CODE) ONLY AFTER APPROVAL FROM THE CAPITAL PROJECTS MANAGEMENT THROUGH THE

10. NO EXCESSIVE TREE TRIMMING WILL BE PERMITTED. ALL DEBRIS GENERATED BY THE PRUNING AND TRIMMING OF THE TREES AND / OR BUSHES SHALL BECOME THE PROPERTY OF THE CONTRACTOR AND SHALL BE DISPOSED OF

PROTECTION ZONE, WASHING FOLIAGE, FERTILIZATION, PRUNING, ADDITIONAL MULCH APPLICATIONS AND OTHER MAINTENANCE AS NEEDED ON THE PROJECT. 13. ANY TREE REMOVAL SHALL BE APPROVED BY THE CITY ARBORIST. (207-0278)

DURING CONSTRUCTION SHALL BE MITIGATED TO THE CITY'S SATISFACTION. 15.1.1 TREE PLANTING FOR MITIGATION OR ENHANCEMENT: ALL PLANTED TREES SHALL BE MAINTAINED IN A HEALTHY CONDITION AT ALTIMES. THIS INCLUDES IRRIGATION, FERTILIZING, PRUNING AND OTHER MAINTENANCE AS NEEDED ON THE PROJECT. TREES

THAT DIE WITHIN TWELVE (12) MONTHS SHALL BE REPLACED WITH A TREE EQUAL SIZE AND

VOLUNTEER FIRE DEPARTMENT

JOB NO. 12093-00 JUNE 2024 DESIGNER

PROPERLY (NO SEPARATE PAY ITEM). 12. TREES MUST BE MAINTAINED IN GOOD HEALTH THROUGHOUT THE CONSTRUCTION PROCESS. MAINTENANCE MAY INCLUDE, BUT NOT LIMITED TO: WATERING THE ROOT 14. TREES WHICH ARE DAMAGED OR LOST DUE TO THE CONTRACTOR'S NEGLIGENCE SHEET T3.00 SHEET T2.00 TRE-APP-APP22-38800421 - CIP SAWS E-54 SANITARY SCALE: 1"= 300' -APP-APP22-38800421 - CIP SAWS E-54 SANITARY SEWER PROJECT LIMITS CALL 207-1111 TO SCHEDULF SHEET T6.00 495.451 ACRES OWNER:ELECTRON ACQUISITIONS, OWNER: ELECTRON ACQUISITIONS, VOL. 13447, PG. 917 OPR OWNER: ELECTRON ACQUISITIONS, LI VOL. 13447, PG. 917 OPR OWNER: BEXAR-BULVERDE