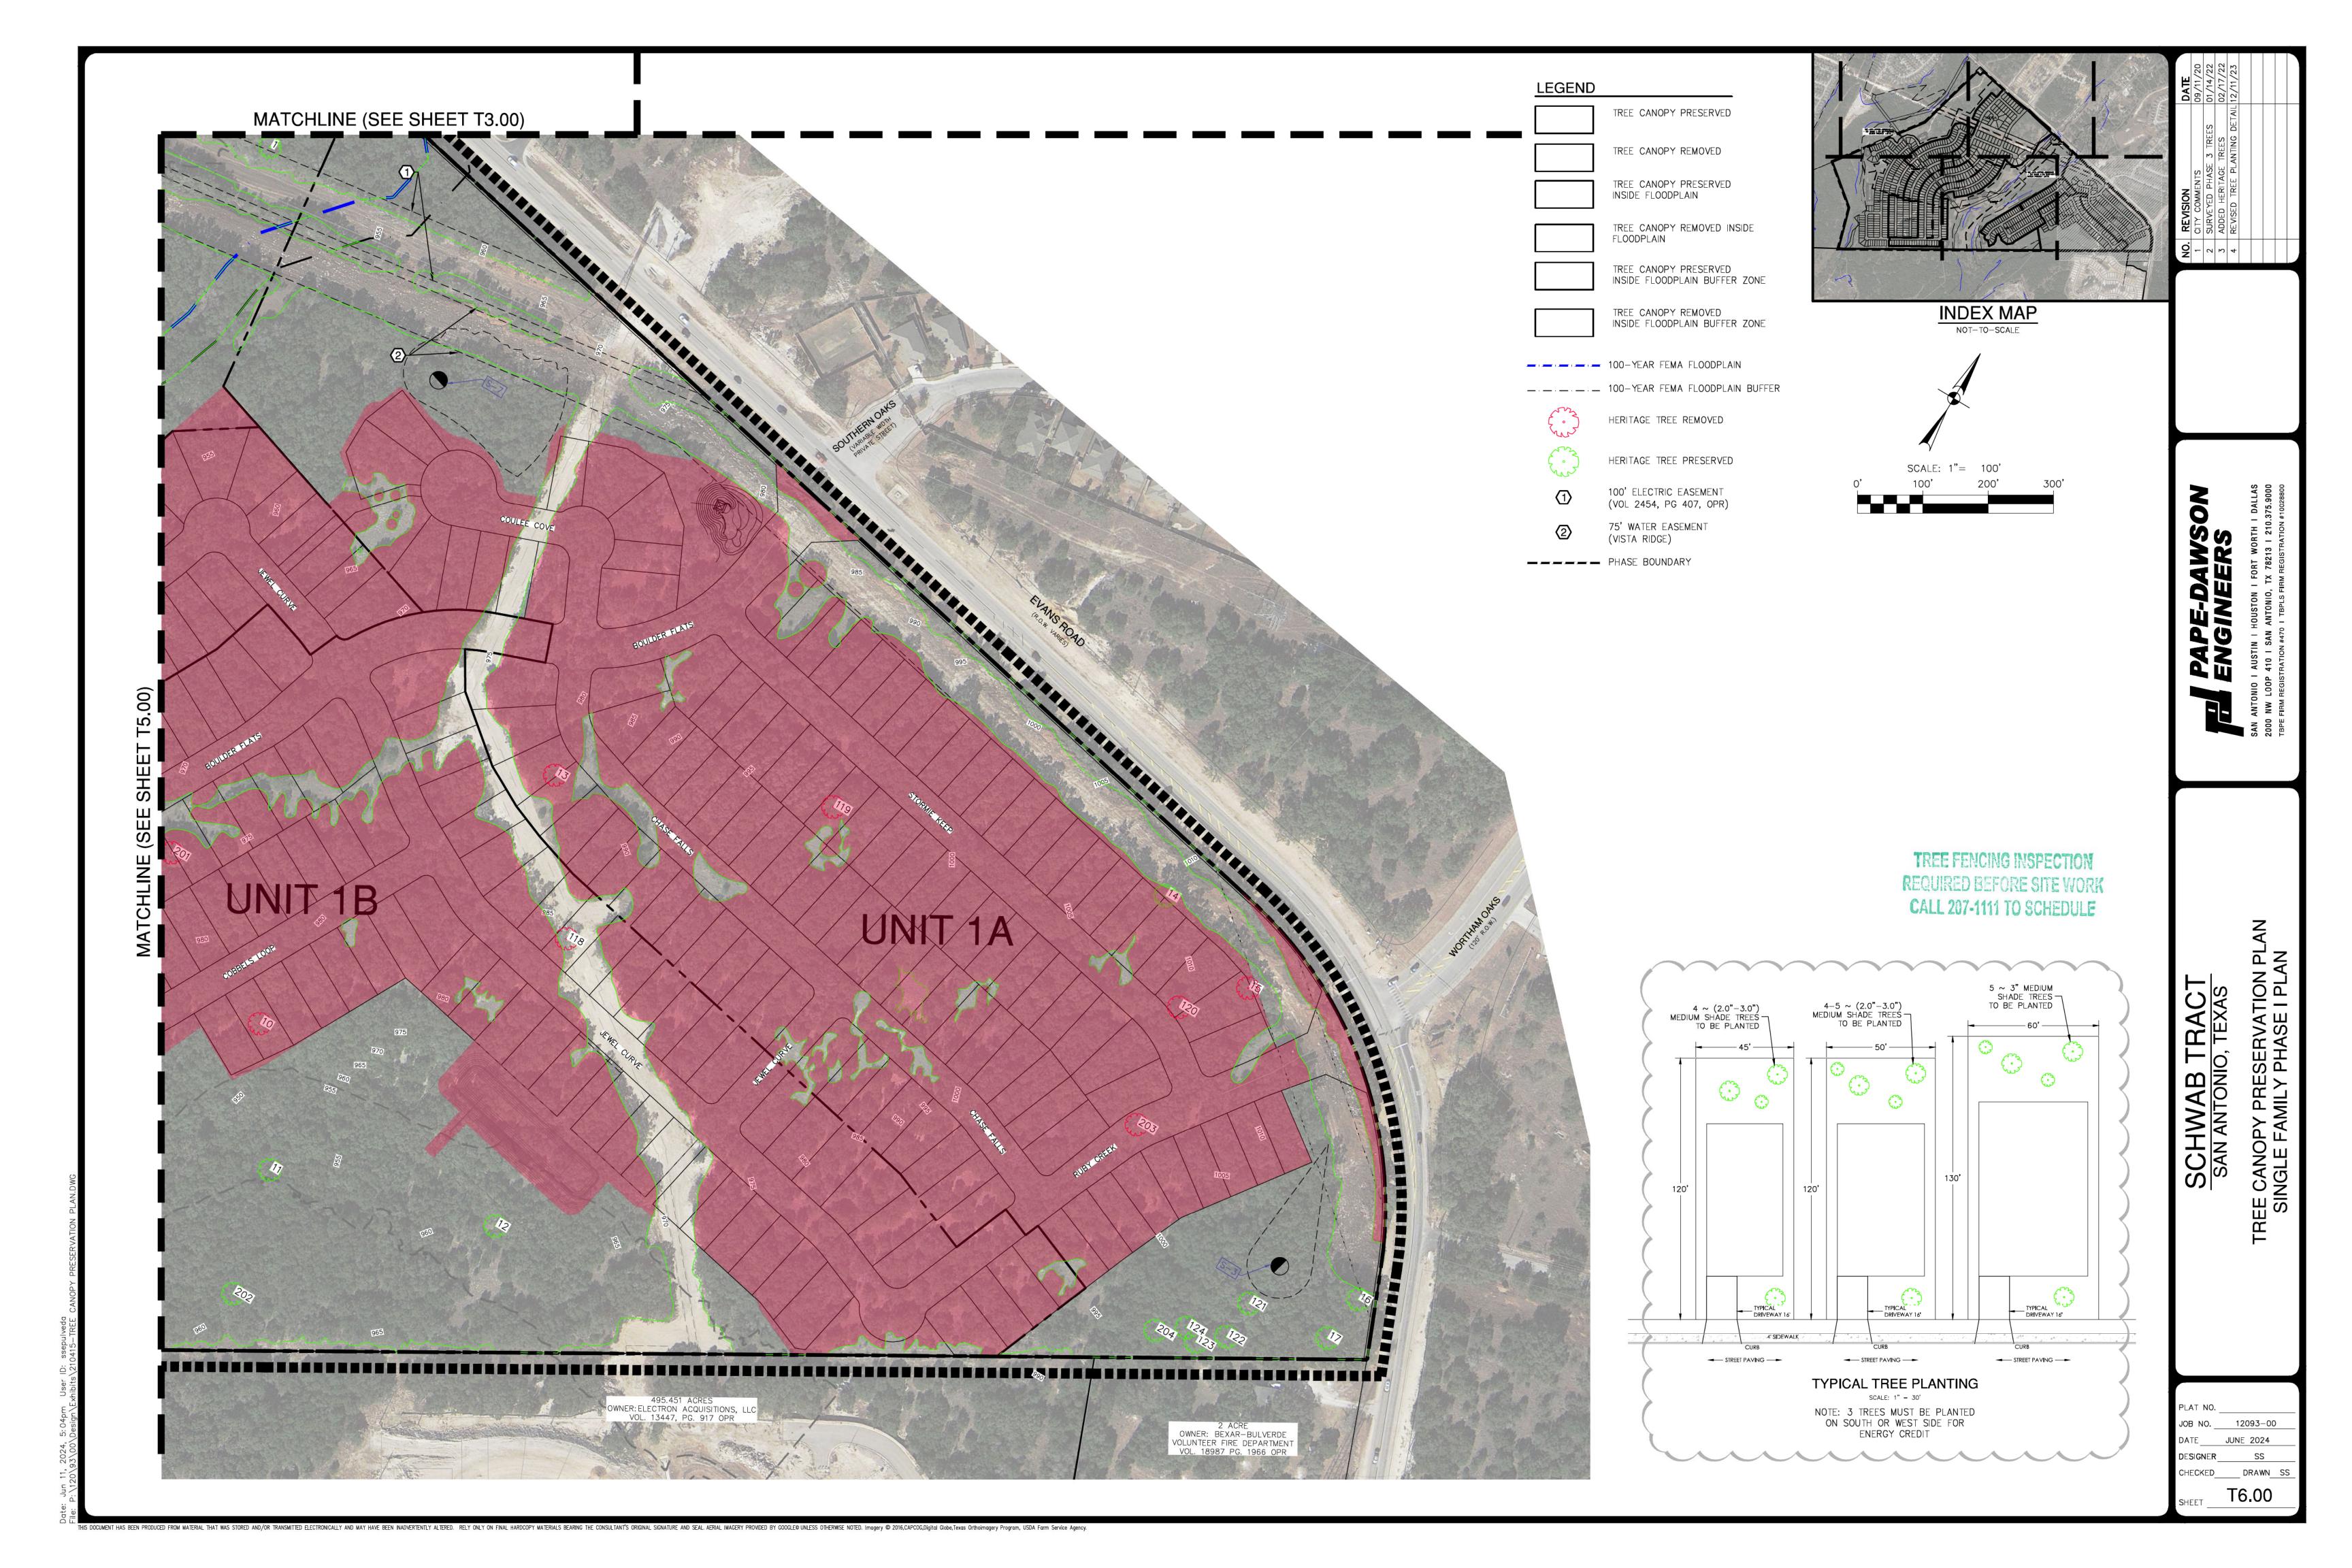

// STATUS: APPROVED (2010 TREE STAND DELINEATION METHOD)

// PLEASE SEE COMMENTS/CONDITIONS BELOW:

- -(4)-2" CALIPER NATIVE MEDIUM TO LARGE SHADE TREES REQUIRED PER 191 LOTS (UNITS 1A & 1B) AT BUILDING STAGE FOR MITIGATION AND TREE CANOPY COVER REQUIREMENTS. 2 OF THE 4 TREES SHALL BE LOCATED ON THE SOUTH OR WEST SIDE OF BUILDING FOR ENERGY CONSERVATION CREDIT.
- -(5)-3" CALIPER NATIVE MEDIUM TO LARGE SHADE TREES REQUIRED PER 273 LOTS (UNITS 2A, 2B & 2D) AT BUILDING STAGE FOR MITIGATION AND TREE CANOPY COVER REQUIREMENTS. 2 OF THE 5 TREES SHALL BE LOCATED ON THE SOUTH OR WEST SIDE OF BUILDING FOR ENERGY CONSERVATION CREDIT.
- -(4)-2.5" CALIPER NATIVE MEDIUM TO LARGE SHADE TREES REQUIRED ON 120 LOTS (UNIT 1C) AT BUILDING STAGE FOR MITIGATION AND TREE CANOPY COVER REQUIREMENTS. 2 OF THE 4 TREES SHALL BE LOCATED ON THE SOUTH OR WEST SIDE OF BUILDING FOR ENERGY CONSERVATION CREDIT.
- -(4)-3" CALIPER NATIVE MEDIUM TO LARGE SHADE TREES REQUIRED ON 225 LOTS (UNITS 2E & 2F) AT BUILDING STAGE FOR MITIGATION AND TREE CANOPY COVER REQUIREMENTS. 2 OF THE 4 TREES SHALL BE LOCATED ON THE SOUTH OR WEST SIDE OF BUILDING FOR ENERGY CONSERVATION CREDIT.
- -(4)-3.5" CALIPER NATIVE MEDIUM TO LARGE SHADE TREES REQUIRED ON 105 LOTS (UNIT 2C) AT BUILDING STAGE FOR MITIGATION AND TREE CANOPY COVER REQUIREMENTS. 2 OF THE 4 TREES SHALL BE LOCATED ON THE SOUTH OR WEST SIDE OF BUILDING FOR ENERGY CONSERVATION CREDIT.

1. THIS TREE PLAN WAS DONE IN ACCORDANCE TO THE 2010 TREE ORDINANCE.

30 FEET OF THE HOUSE. SEE SHEET T6.00 FOR DETAIL.

|       |        | WITHOUT III | REE MITIGATION CA |      | 1011 (2010 0 | J. 10.1          |
|-------|--------|-------------|-------------------|------|--------------|------------------|
|       | TOTALA | NITICATION  | MITIGATION REC    |      | 40000        | INICUES          |
|       |        |             | REQUIRED          |      | 10808        | INCHES           |
|       |        | SS CANOPY   |                   |      | 2622         | INCHES           |
|       | MITIG  | ATION REN   | MINAING           |      | 8186         | INCHES           |
|       |        | <u> </u>    | REE PLANTING      |      |              |                  |
| UNIT  | LOTS   | LOT SIZE    | NUMBER OF TREEES  | SIZE | MITIGATION   | TOTAL MITIGATION |
| 1A    | 108    | 45'x120'    | 4                 | 2.0" | 5.0"         | 540.0            |
| 1B    | 83     | 50'x120'    | 4                 | 2.0" | 5.0"         | 415.0            |
| 1C    | 120    | 45'x120'    | 4                 | 2.5" | 7.0"         | 840.0            |
| 2A    | 104    | 60'x130'    | 5                 | 3.0" | 12.0"        | 1248.0           |
| 2B    | 88     | 50'x120'    | 5                 | 3.0" | 12.0"        | 1056.0           |
| 2C    | 105    | 45'x120'    | 4                 | 3.5" | 11.0"        | 1155.0           |
| 2D    | 81     | 50'x120'    | 5                 | 3.0" | 12.0"        | 972.0            |
| 2E    | 158    | 45'x120'    | 4                 | 3.0" | 9.0"         | 1422.0           |
| 2F    | 67     | 45'x120'    | 4                 | 3.0" | 9.0"         | 603.0            |
| TOTAL | 914    |             | 3929              |      | TOTAL        | 8251.0           |
|       |        |             |                   |      | EXCESS       | 65.5             |

2. PROPOSED TREES USED FOR ENERGY CONSERVATION CREDIT SHALL BE PLANTED ON THE SOUTHERN OR WESTERN EXPOSURE OF THE HOUSE AND WITHIN

3. HERITAGE TREES TO BE SURVEYED AS EACH SINGLE FAMILY UNIT IS DEVELOPED. THIS EXHIBIT AND PERMIT WILL BE UPDATED ACCORDINGLY.

|                                                                              |                                 |               | <u>FINAL TREE</u>   | CANOPY REC   | <u>QUIREMENTS</u>    |              |           |  |  |
|------------------------------------------------------------------------------|---------------------------------|---------------|---------------------|--------------|----------------------|--------------|-----------|--|--|
| TOTAL SITE ACREAGE 320.16 ACR ACREAGE WITHIN REGULATORY FLOODPLAIN 36.10 ACR |                                 |               |                     |              |                      |              |           |  |  |
| ACREAGE                                                                      | WITHIN                          | 36.10         | ACRES               |              |                      |              |           |  |  |
| REQUIRE                                                                      | D FINAL T                       | 107.94        | ACRES               |              |                      |              |           |  |  |
| <b>EXISTING</b>                                                              | CANOPY                          | 62.11         | ACRES               |              |                      |              |           |  |  |
|                                                                              |                                 |               | )                   | UDC CRITERIA | <u>4</u>             |              |           |  |  |
| PER UDC:                                                                     | 2-2" TRE                        | ES PER LOT V  | VILL BE PLANTED     |              |                      |              |           |  |  |
| LARGE SH                                                                     | IADE: 1,20                      | 00 SF * 90% = | = 1080 SF           |              |                      |              |           |  |  |
| MEDIUM                                                                       | SHADE: 8                        | 75 SF * 90%   | = 787.50 SF         |              |                      |              |           |  |  |
| SMALL SH                                                                     | IADE: 550                       | SF * 90% = 4  | 195 SF              |              |                      |              |           |  |  |
|                                                                              |                                 |               | ]                   | REE PLANTIN  | G                    |              |           |  |  |
| UNIT                                                                         | LOTS                            | LOT SIZE      | NUMBER OF TREEES    | AREA (SF)    | PROPOSED CANOPY (SF) | PROPOSED CAN | OPY (ACRE |  |  |
| 1A                                                                           | 108                             | 45'x120'      | 4                   | 787.50       | 340200               |              | 7.8       |  |  |
| 1B                                                                           | 83                              | 50'x120'      | 4                   | 787.50       | 261450               |              | 6.0       |  |  |
| <b>1</b> C                                                                   | 120                             | 45'x120'      | 4                   | 787.50       | 378000               |              | 8.6       |  |  |
| 2A                                                                           | 2A 104 60'x130' 5 787.50 409500 |               |                     |              |                      |              | 9.4       |  |  |
| 2B                                                                           | 2B 88 50'x120' 5 787.50 346500  |               |                     |              |                      |              | 7.9       |  |  |
| 2C                                                                           | 105                             | 45'x120'      | 4                   | 787.50       | 330750               |              | 7.5       |  |  |
| 2D                                                                           | 81                              | 50'x120'      | 5                   | 787.50       | 318938               |              | 7.3       |  |  |
| 2E                                                                           | 2E 158 45'x120' 4 787.50 497700 |               |                     |              |                      | 11.4         |           |  |  |
| 2F                                                                           | 67                              | 45'x120'      | 4                   | 787.50       | 211050               | 4.8          |           |  |  |
| TOTAL                                                                        | 914                             |               | 3929                | TOTAL        | 3094088              |              | 71.0      |  |  |
|                                                                              |                                 |               | <u>E</u>            | NERGY CRED   | <u>TS</u>            |              |           |  |  |
| 914 LOTS                                                                     | * 2 TREES                       | s * 875 FSQT  | * 1 ACRE/43560 SQFT | * 90% * 50%  | =                    | 16.52        | ACRES     |  |  |
|                                                                              |                                 |               | TOTAL PROP          | OSED TREE CA | ANOPY COVER          |              |           |  |  |
| EXISTING                                                                     | CANOPY                          | PRESERVED     |                     |              |                      | 62.11        | ACRES     |  |  |
| PROPOSE                                                                      | PROPOSED CANOPY                 |               |                     |              |                      |              | ACRES     |  |  |
| ENERGY (                                                                     | CREDITS                         |               |                     |              |                      | 16.52        | ACRES     |  |  |
| TOTAL PR                                                                     | OPOSED                          | TREE CANOP    | Y COVER             |              |                      | 149.66       | ACRES     |  |  |
| FINAL TRI                                                                    | EE CANOP                        | Y COVERAG     | E                   | 149.66       | /284.06              | 52.69%       |           |  |  |