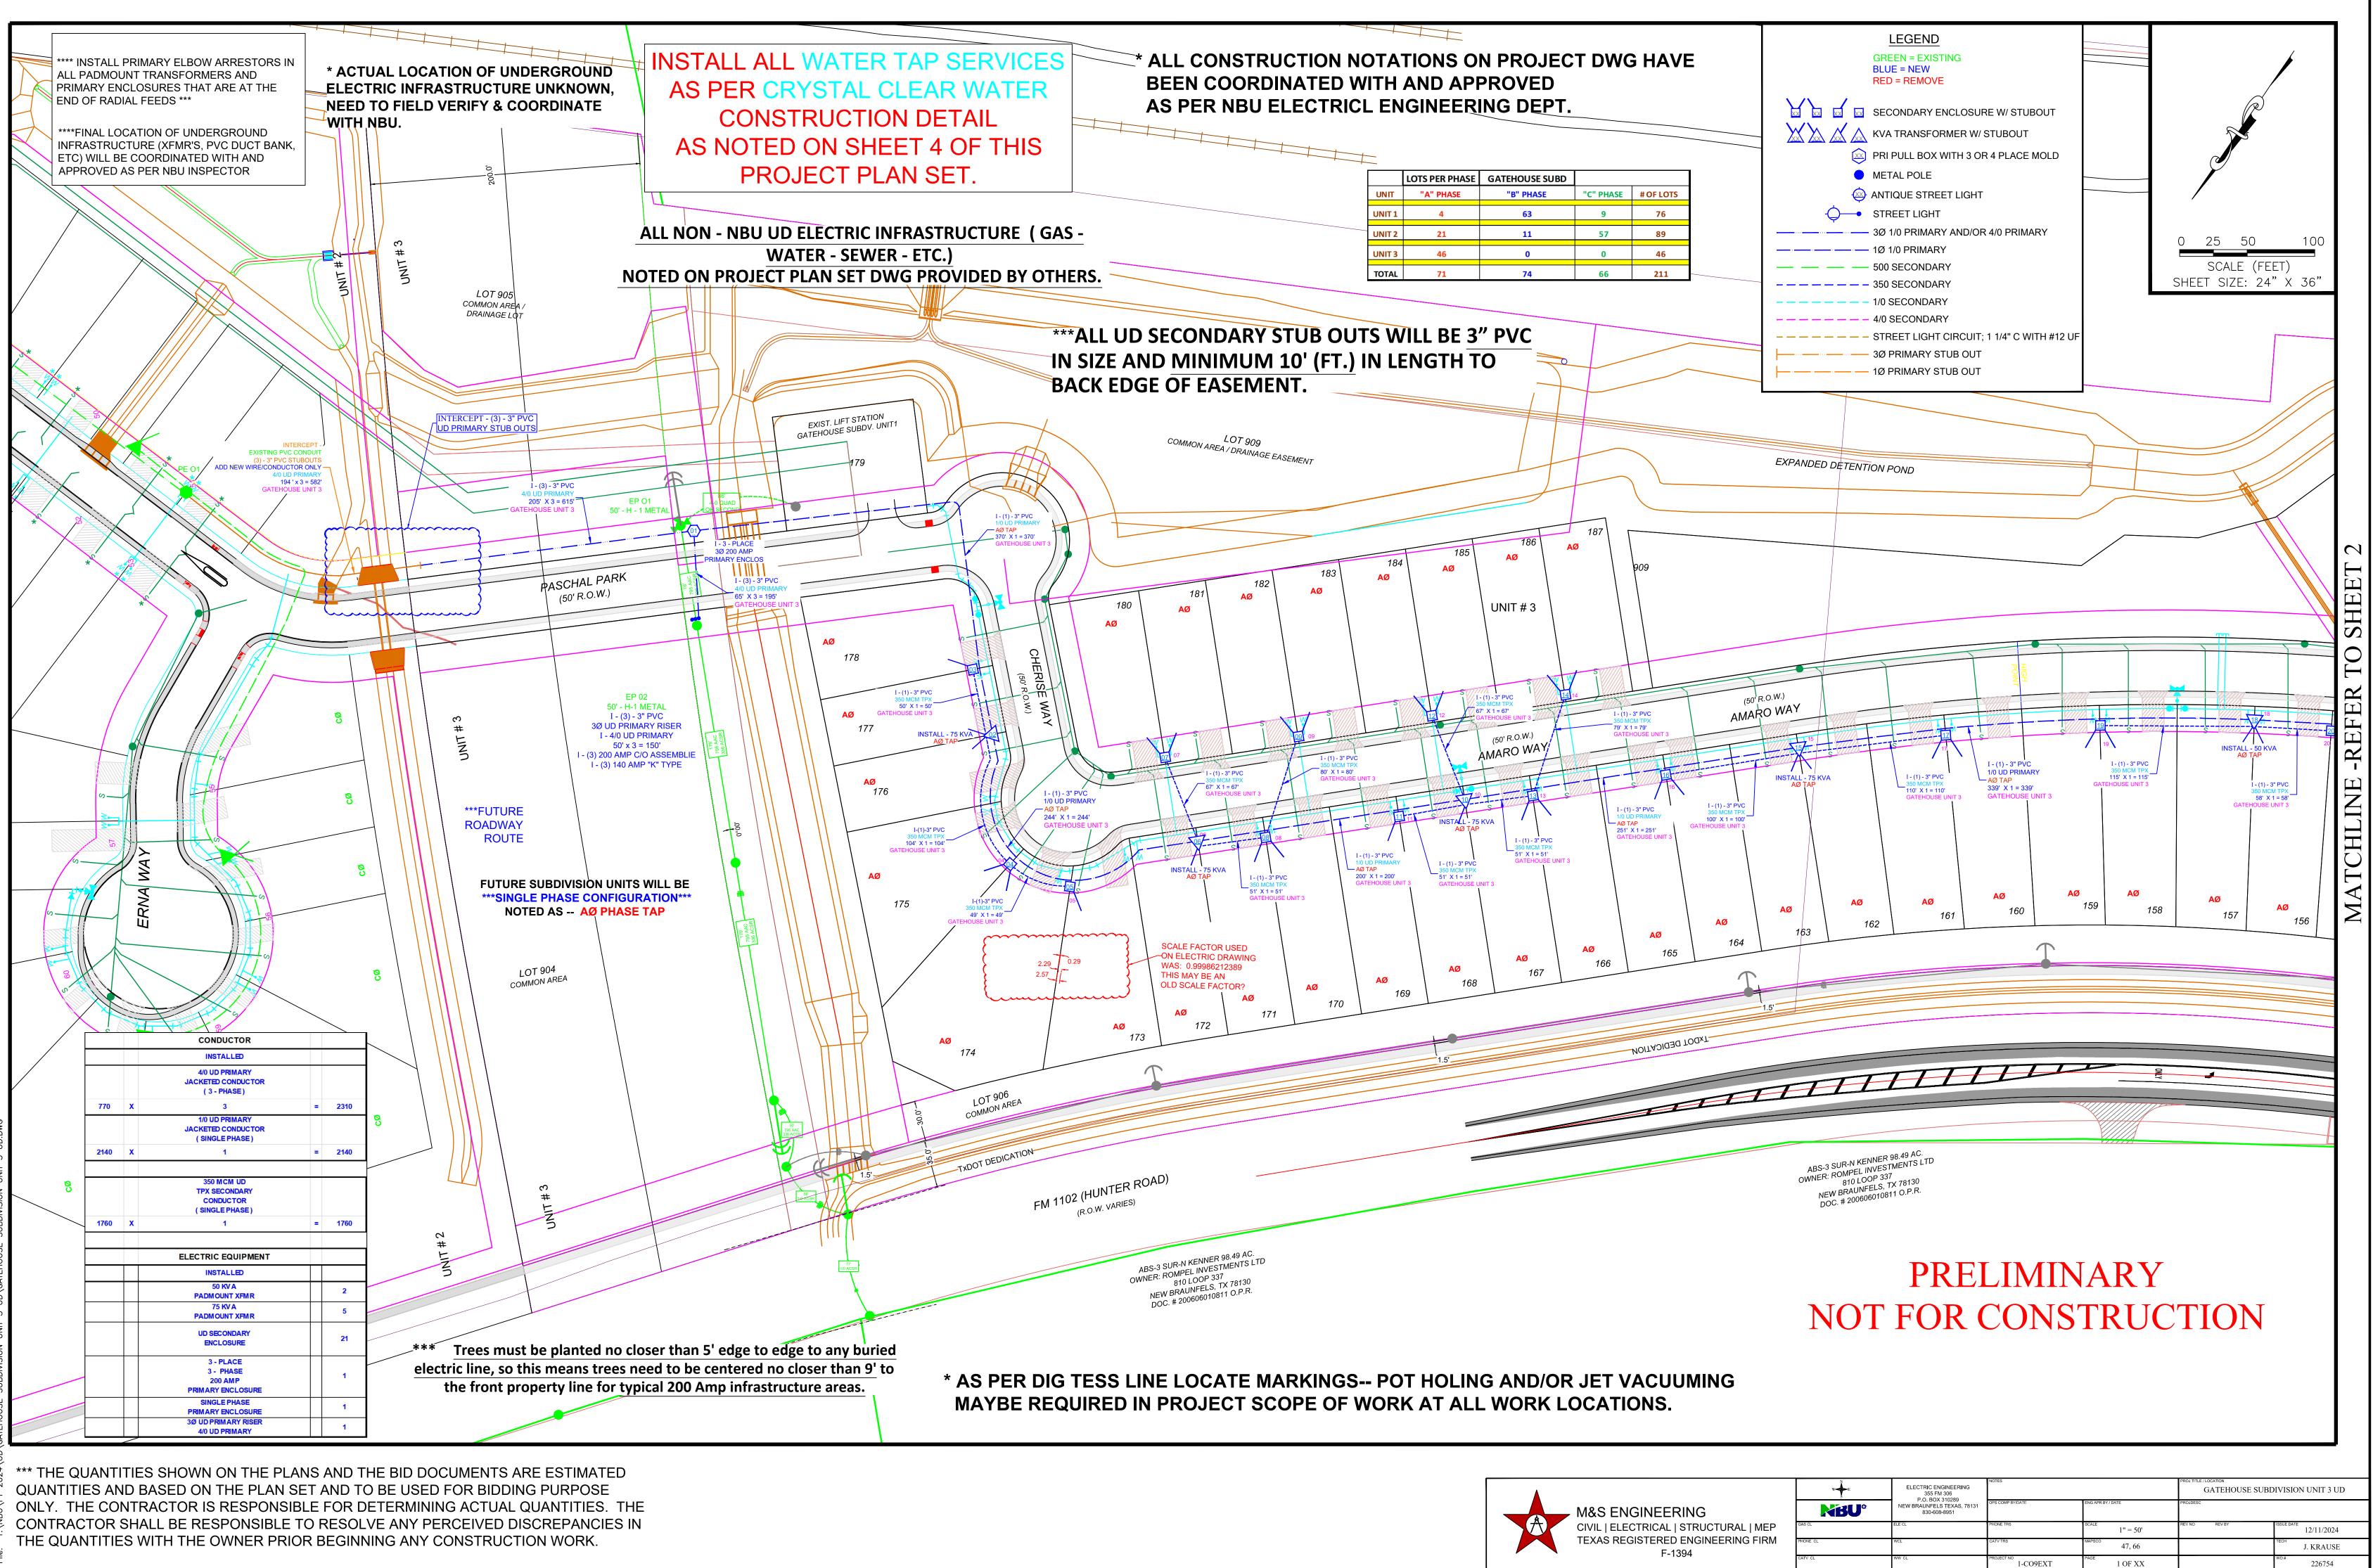

|                                 | W E          | ELECTRIC ENGINEERING<br>355 FM 306<br>B O BOX 310380 | NOTES                  |                   | PROJ TITLE / LOCATION<br>GATEHOUSE SUBDIVISION UNIT 3 UD |            |
|---------------------------------|--------------|------------------------------------------------------|------------------------|-------------------|----------------------------------------------------------|------------|
| ERED ENGINEERING FIRM<br>F-1394 | <b>NBU</b> ° | NEW BRAUNFELS TEXAS, 78131<br>830-608-8951           | OPS COMP BY/DATE       | ENG APR BY / DATE | PROJDESC                                                 |            |
|                                 | GAS CL       | ELE CL                                               | PHONE TRS