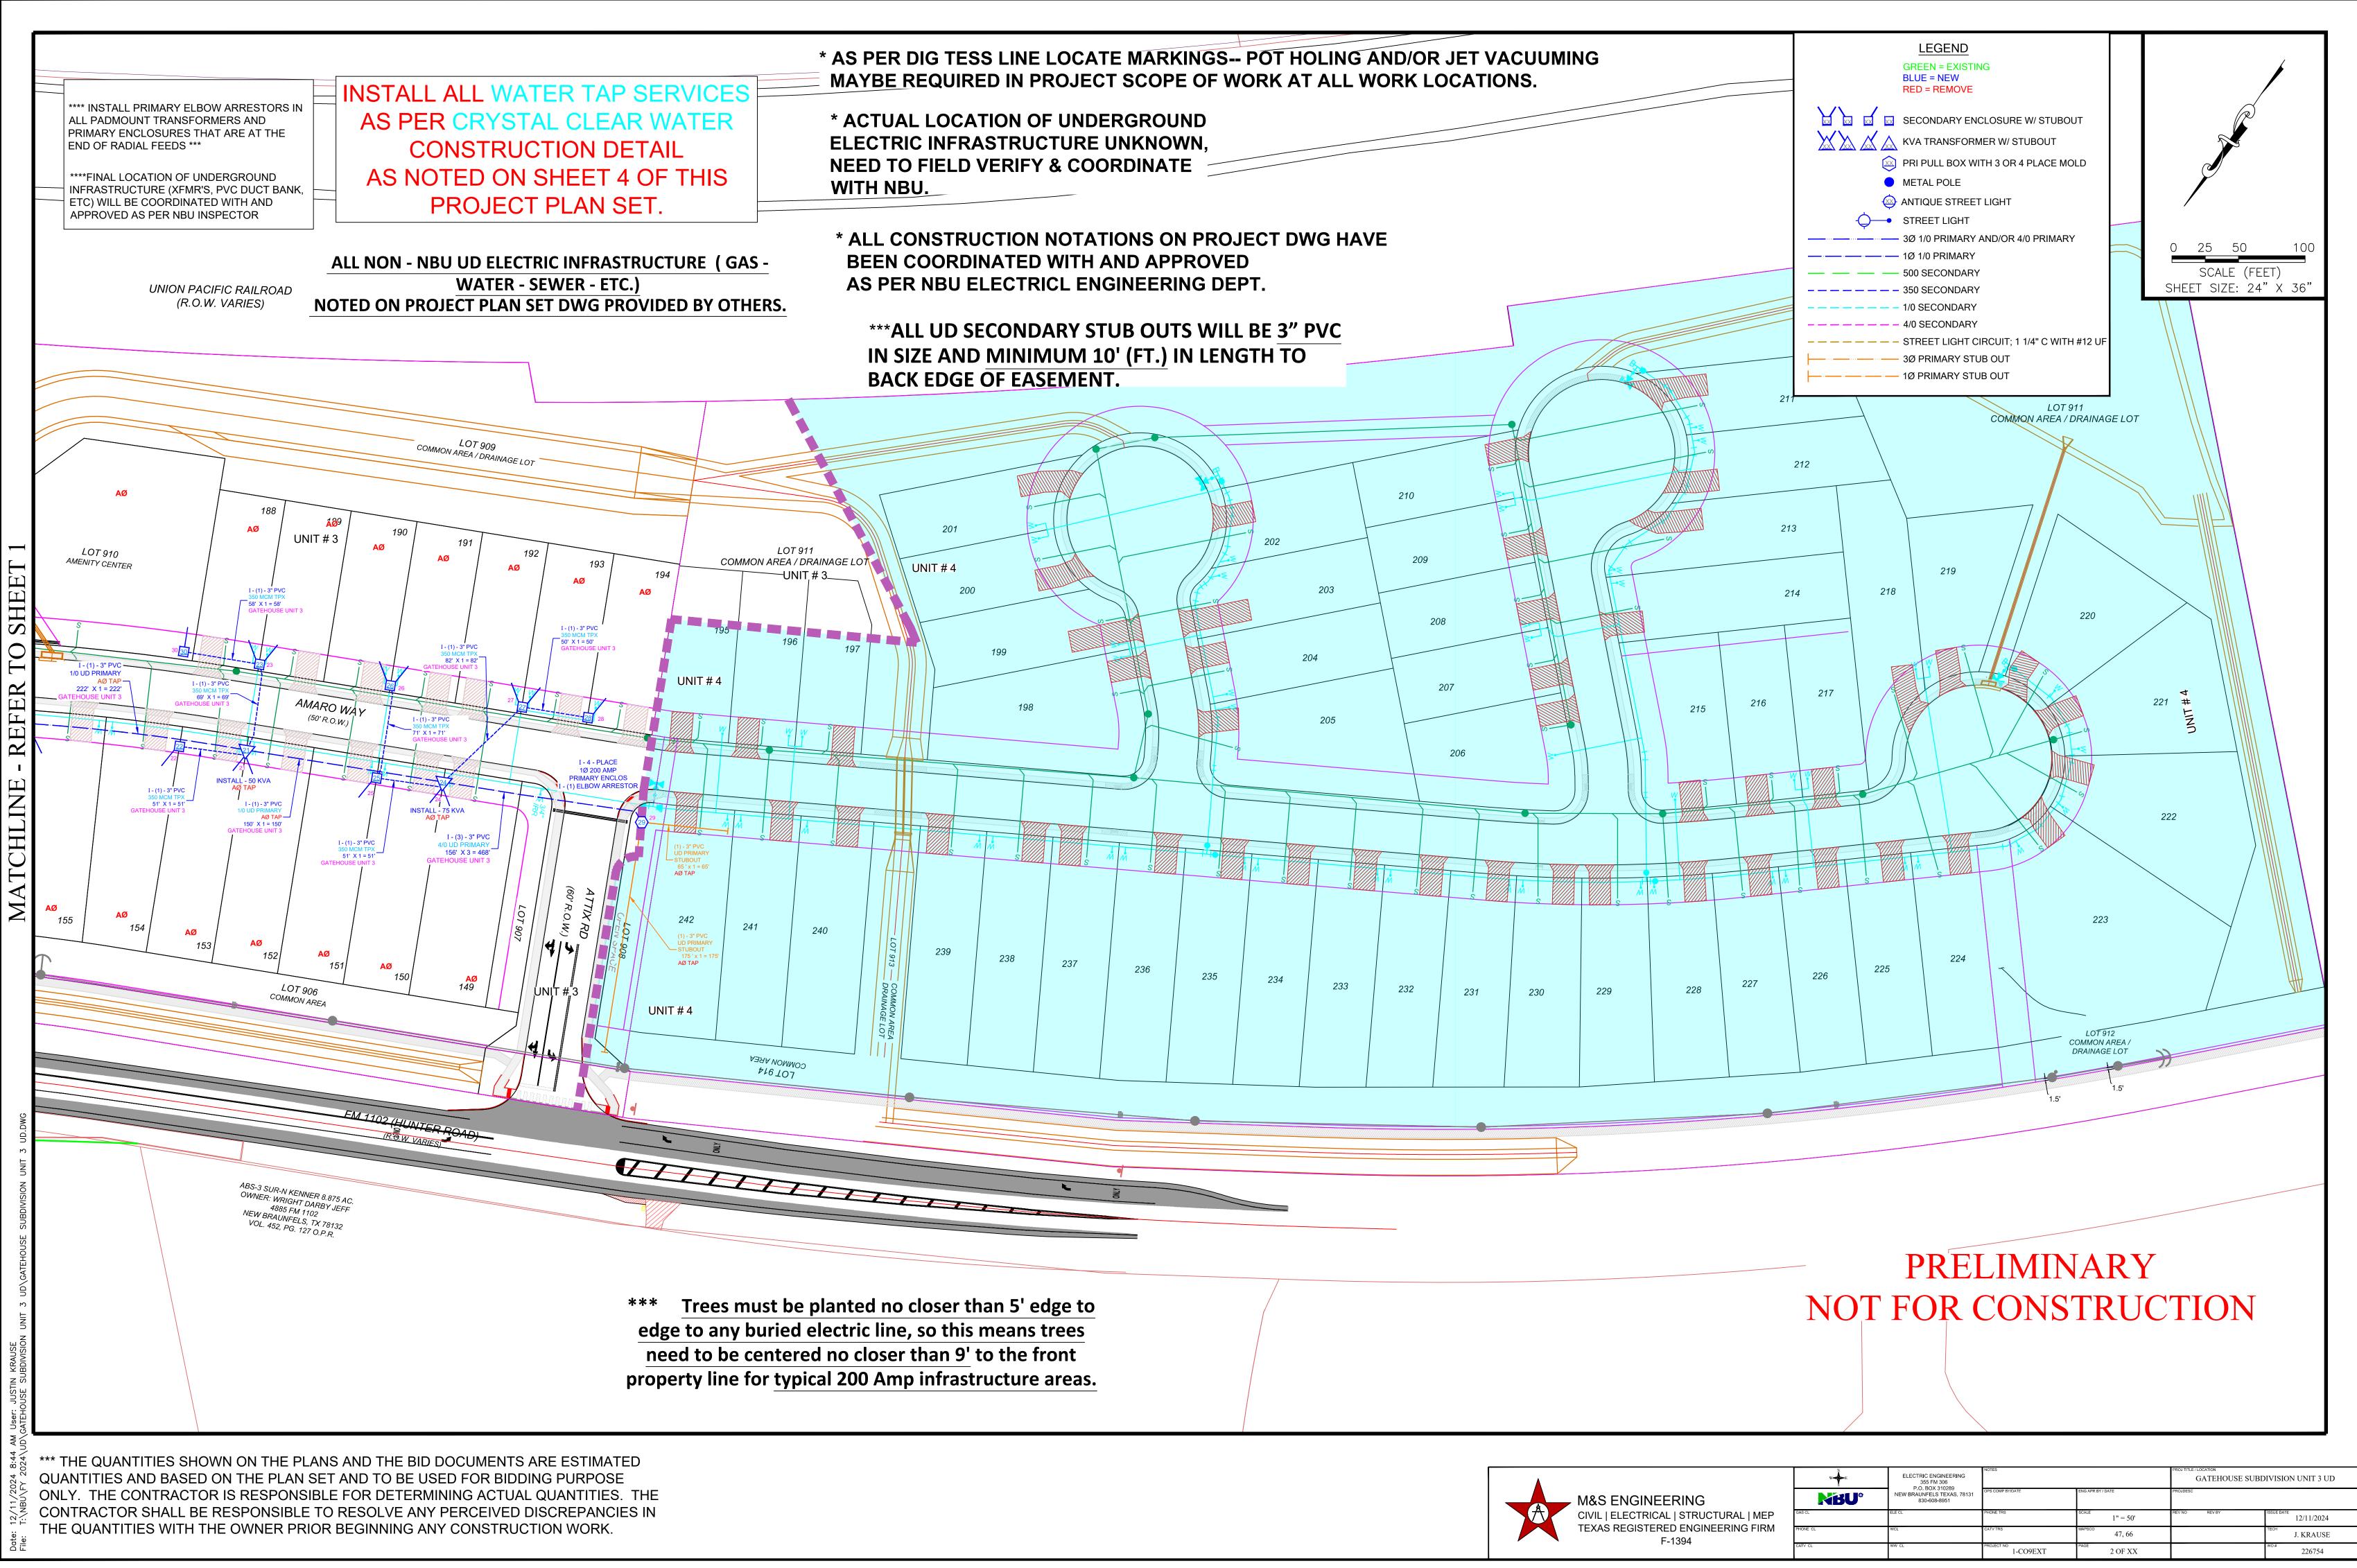

|                                 | W E          | ELECTRIC ENGINEERING<br>355 FM 306<br>B O BOX 310380 | NOTES                  |                   | PROJ TITLE / LOCATION<br>GATEHOUSE SUBDIVISION UNIT 3 UD |            |
|---------------------------------|--------------|------------------------------------------------------|------------------------|-------------------|----------------------------------------------------------|------------|
| ERED ENGINEERING FIRM<br>F-1394 | <b>NBU</b> ° | NEW BRAUNFELS TEXAS, 78131<br>830-608-8951           | OPS COMP BY/DATE       | ENG APR BY / DATE | PROJDESC                                                 |            |
|                                 | GAS CL       | ELE CL                                               | PHONE TRS