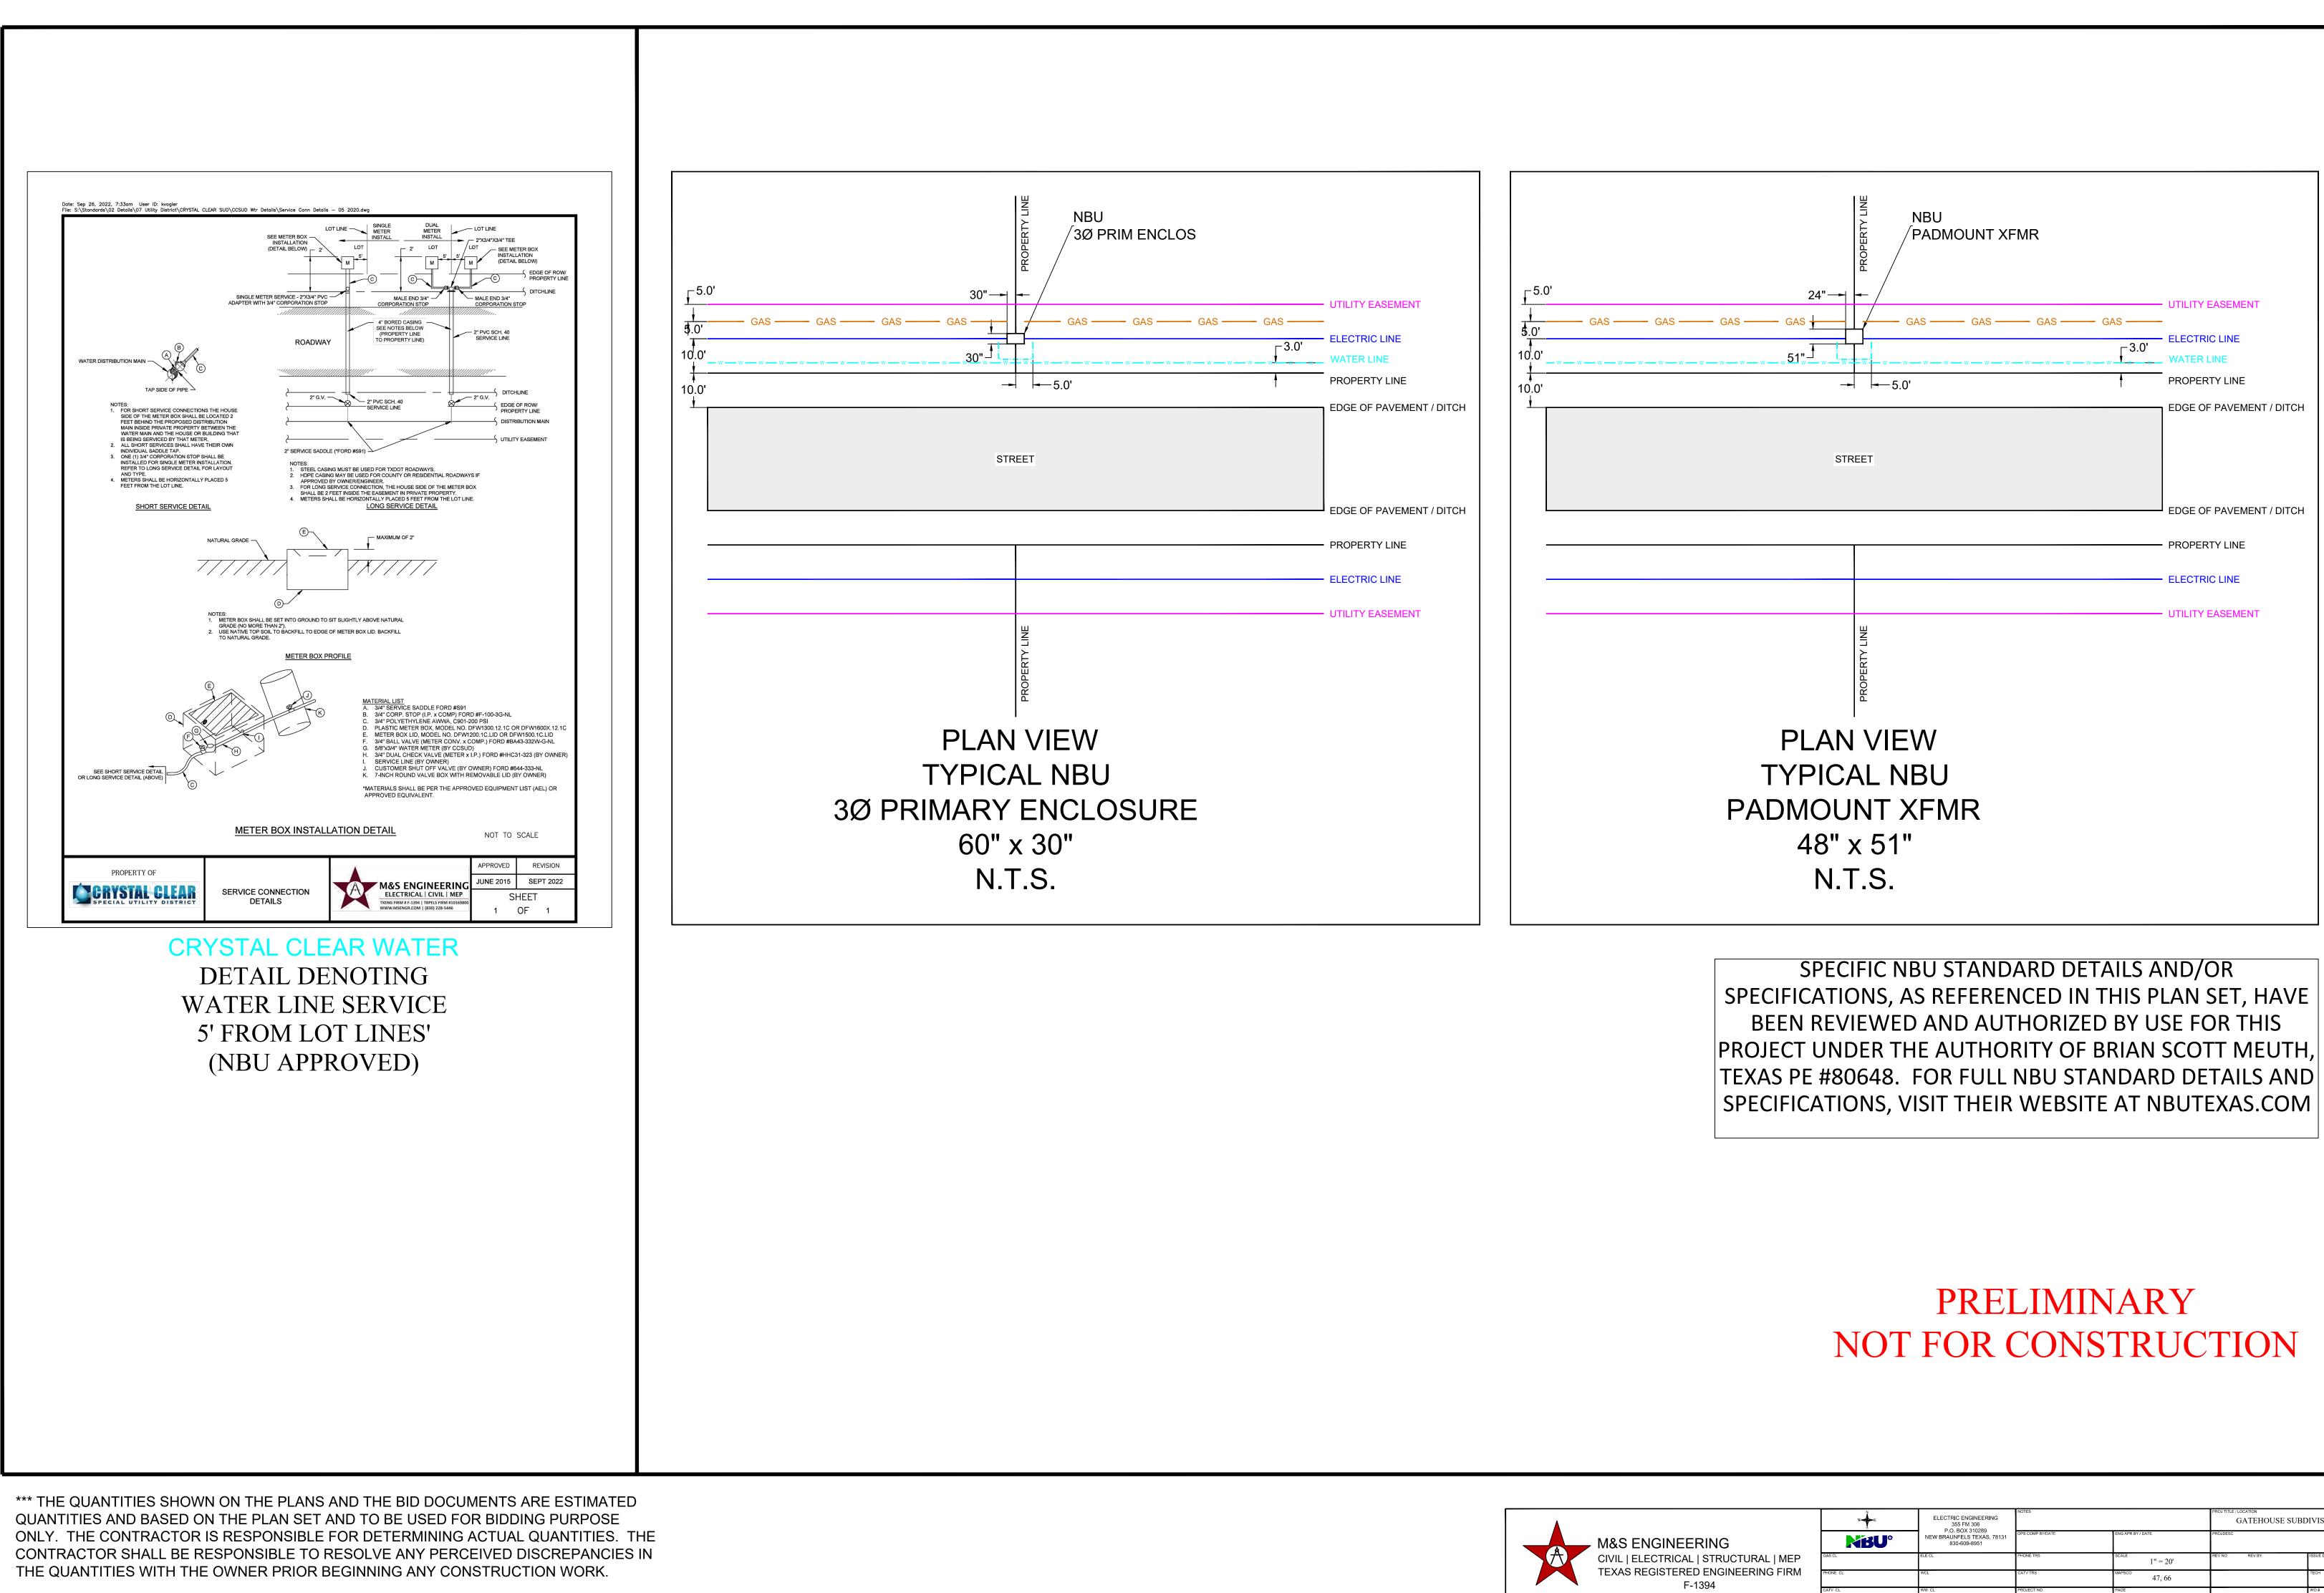

|                                 | W E          | ELECTRIC ENGINEERING<br>355 FM 306<br>B O BOX 310380 | NOTES                  |                   | PROJ TITLE / LOCATION<br>GATEHOUSE SUBDIVISION UNIT 3 UD |            |
|---------------------------------|--------------|------------------------------------------------------|------------------------|-------------------|----------------------------------------------------------|------------|
| ERED ENGINEERING FIRM<br>F-1394 | <b>NBU</b> ° | NEW BRAUNFELS TEXAS, 78131<br>830-608-8951           | OPS COMP BY/DATE       | ENG APR BY / DATE | PROJDESC                                                 |            |
|                                 | GAS CL       | ELE CL                                               | PHONE TRS