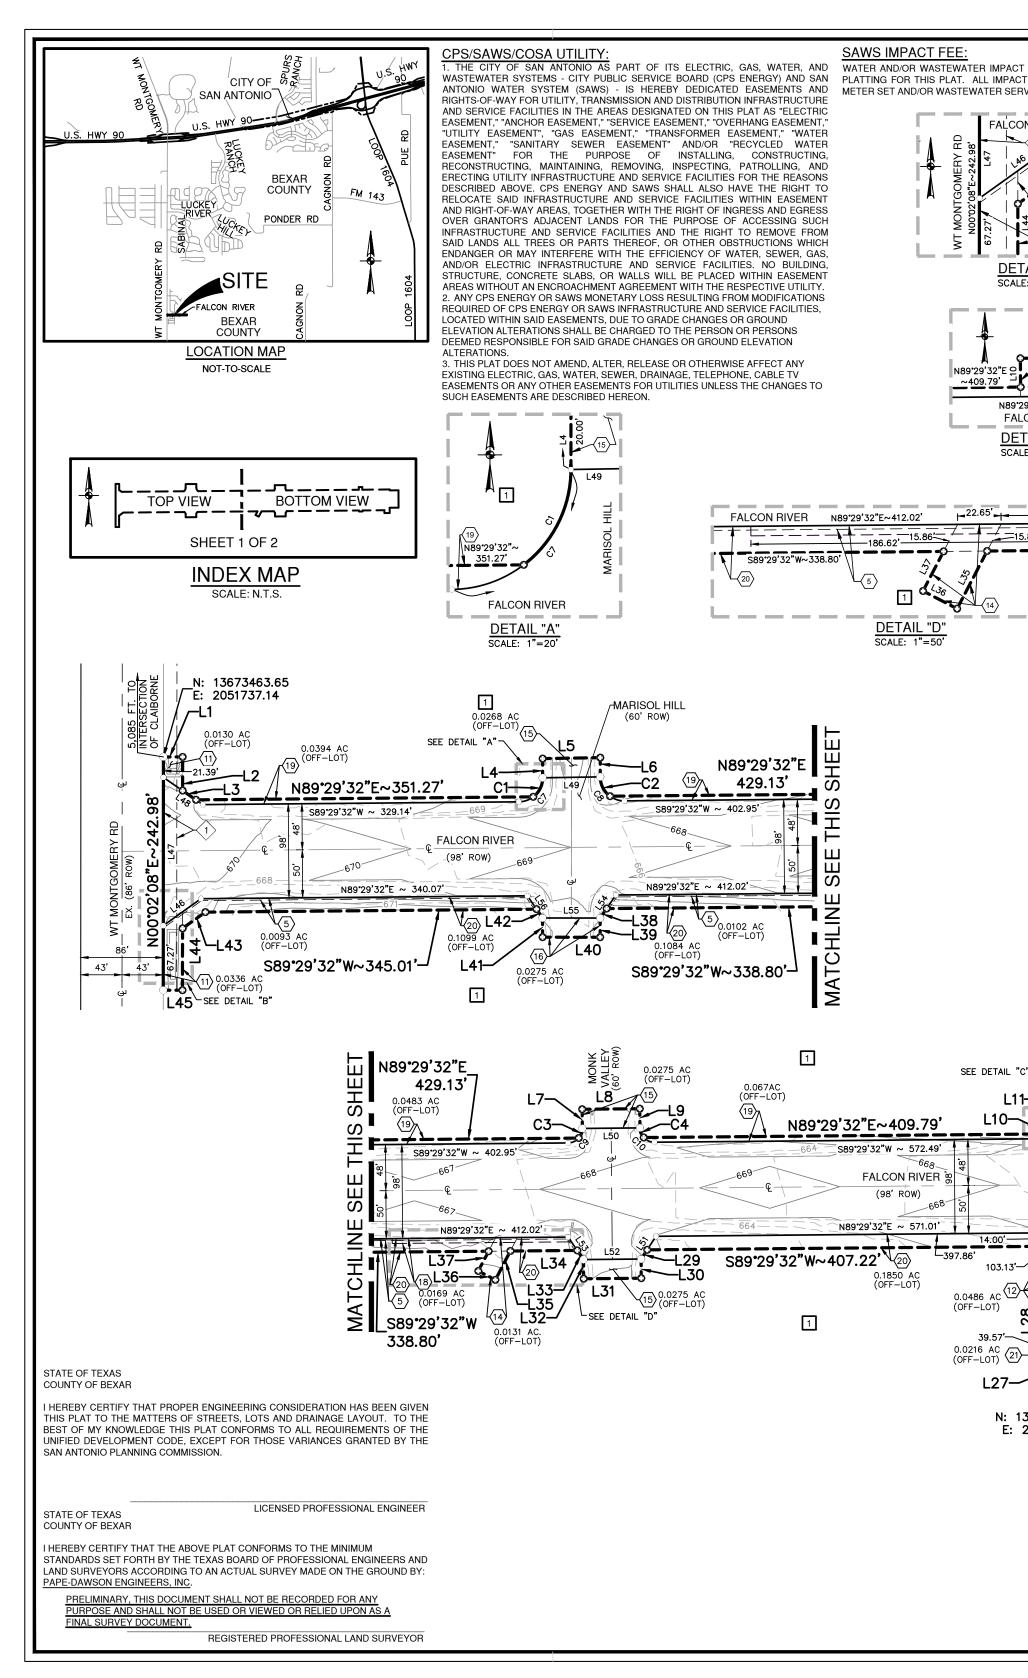

## CPS/SAWS/COSA UTILITY:

THE CITY OF SAN ANTONIO AS PART OF ITS ELECTRIC, GAS, WATER, AND WASTEWATER SYSTEMS - CITY PUBLIC SERVICE BOARD (CPS ENERGY) AND SAN ANTONIO WATER SYSTEM (SAWS) - IS HEREBY DEDICATED EASEMENTS AND RIGHTS-OF-WAY FOR UTILITY, TRANSMISSION AND DISTRIBUTION INFRASTRUCTURE AND SERVICE FACILITIES IN THE AREAS DESIGNATED ON THIS PLAT AS "ELECTRIC EASEMENT," "ANCHOR EASEMENT," "SERVICE EASEMENT," "OVERHANG EASEMENT," UTILITY EASEMENT", "GAS EASEMENT," "TRANSFORMER EASEMENT," "WATER EASEMENT," "SANITARY SEWER EASEMENT" AND/OR "RECYCLED WATER EASEMENT" FOR THE PURPOSE OF INSTALLING, CONSTRUCTING, RECONSTRUCTING, MAINTAINING, REMOVING, INSPECTING, PATROLLING, AND ERECTING UTILITY INFRASTRUCTURE AND SERVICE FACILITIES FOR THE REASONS DESCRIBED ABOVE. CPS ENERGY AND SAWS SHALL ALSO HAVE THE RIGHT TO BELOCATE SAID INFRASTRUCTURE AND SERVICE FACILITIES WITHIN EASEMENT AND RIGHT-OF-WAY AREAS, TOGETHER WITH THE RIGHT OF INGRESS AND EGRESS OVER GRANTOR'S ADJACENT LANDS FOR THE PURPOSE OF ACCESSING SUCH INFRASTRUCTURE AND SERVICE FACILITIES AND THE RIGHT TO REMOVE FROM SAID LANDS ALL TREES OR PARTS THEREOF, OR OTHER OBSTRUCTIONS WHICH ENDANGER OR MAY INTERFERE WITH THE EFFICIENCY OF WATER, SEWER, GAS, AND/OR ELECTRIC INFRASTRUCTURE AND SERVICE FACILITIES. NO BUILDING, STRUCTURE, CONCRETE SLABS, OR WALLS WILL BE PLACED WITHIN EASEMENT AREAS WITHOUT AN ENCROACHMENT AGREEMENT WITH THE RESPECTIVE UTILITY. 2. ANY CPS ENERGY OR SAWS MONETARY LOSS RESULTING FROM MODIFICATIONS REQUIRED OF CPS ENERGY OR SAWS INFRASTRUCTURE AND SERVICE FACILITIES, LOCATED WITHIN SAID EASEMENTS, DUE TO GRADE CHANGES OR GROUND ELEVATION ALTERATIONS SHALL BE CHARGED TO THE PERSON OR PERSONS DEEMED RESPONSIBLE FOR SAID GRADE CHANGES OR GROUND ELEVATION

3. THIS PLAT DOES NOT AMEND, ALTER, RELEASE OR OTHERWISE AFFECT ANY EXISTING ELECTRIC, GAS, WATER, SEWER, DRAINAGE, TELEPHONE, CABLE TV EASEMENTS OR ANY OTHER EASEMENTS FOR UTILITIES UNLESS THE CHANGES TO SUCH EASEMENTS ARE DESCRIBED HEREON.

### FLOODPLAIN VERIFICATION;

NO PORTION OF THE FEMA 1% ANNUAL CHANCE (100-YR) FLOODPLAIN EXISTS WITHIN BUILDABLE LOTS ON THIS PLAT AS VERIFIED BY FEMA MAP PANEL NO. 48029C0530F, EFFECTIVE SEPTEMBER 29, 2010. FLOODPLAIN INFORMATION IS SUBJECT TO CHANGE AS A RESULT OF FUTURE FEMA MAP REVISIONS AND/OR AMENDMENTS

## PRESSURE REDUCING VALVE NOTE:

PRESSURE REDUCING VALVE TO BE INSTALLED ON CUSTOMER'S SIDE OF METER BY HOMEBUILDER.

### NATURAL GAS NOTES:

1. ENERTEX NB, LLC IS THE NATURAL GAS PROVIDER FOR THE PLATTED PROPERTY AND MAY BE CONTACTED AT (281) 252-6700 FOR FURTHER ASSISTANCE. 2. THE MAINTENANCE OF THE PUBLIC UTILITY EASEMENT IS THE RESPONSIBILITY

OF THE OWNER. ANY USE OF THE PUBLIC UTILITY EASEMENT MUST NOT INTERFERE WITH THE INTEGRITY OF THE NATURAL GAS PIPELINE 3. THE GAS COMPANY SHALL HAVE ACCESS TO THE GAS METER LOCATION FROM THE PUBLIC UTILITY EASEMENT. THE GAS METER SHALL NOT BE LOCATED IN A OR LATEST REVISION THEREOF FENCED AREA

## FIBER OPTIC NOTES:

1. CENTRIC FIBER, LLC IS THE FIBER OPTIC UTILITY PROVIDER FOR THE PLATTED PROPERTY AND MAY BE CONTACTED AT (281) 252-6700 FOR FURTHER ASSISTANCE. 2. THE MAINTENANCE OF THE PUBLIC UTILITY EASEMENT IS THE RESPONSIBILITY OF THE OWNER. ANY USE OF THE PUBLIC UTILITY EASEMENT MUST NOT INTERFERE WITH THE INTEGRITY OF THE FIBER OPTIC UTILITY. CENTRIC FIBER, LLC SHALL HAVE ACCESS TO THE FIBER OPTIC EQUIPMENT

## RESIDENTIAL FINISHED FLOOR ELEVATION:

RESIDENTIAL FINISHED FLOOR ELEVATIONS MUST BE A MINIMUM OF EIGHT (8) INCHES ABOVE FINAL ADJACENT GRADE

|        |                      |            | <br>   |                      |    |
|--------|----------------------|------------|--------|----------------------|----|
| ι      | INE TABL             | LINE TABLE |        |                      |    |
| LINE # | BEARING              | LENGTH     | LINE # | BEARING              | LI |
| L1     | S89*57'52"E          | 20.00'     | L15    | N55 <b>*</b> 36'29"W |    |
| L2     | L2 S0°02'08"W 35.14  |            | L16    | N89*29'32"E          |    |
| L3     | S55 <b>*</b> 28'06"E | 16.91'     | L17    | S0*05'01"E           |    |
| L4     | N0°02'08"E           | 20.00'     | L18    | N89*29'32"E          |    |
| L5     | N89°02'22"E          | 60.01'     | L19    | S28°06'42"W          |    |
| L6     | S0°02'08"W           | 20.00'     | L20    | S0°05'01"E           |    |
| L7     | N0 <b>°</b> 30'28"W  | 20.00'     | L21    | S89*29'32"W          |    |
| L8     | N89°29'32"E          | 60.00'     | L22    | N0°01'50"W           |    |
| L9     | S0*30'28"E           | 20.00'     | L23    | S89 <b>°</b> 29'32"W |    |
| L10    | N0 <b>°</b> 30'28"W  | 15.00'     | L24    | S0*30'28"E           | 1  |
| L11    | S89 <b>°</b> 29'32"W | 20.00'     | L25    | S1 <b>•</b> 36'11"W  |    |
| L12    | S0 <b>*</b> 30'28"E  | 15.00'     | L26    | N88*23'49"W          |    |
| L13    | N89°29'32"E          | 153.92'    | L27    | N1*36'11"E           |    |
| L14    | N0°05'01"W           | 40.33'     | L28    | N0 <b>'</b> 30'28"W  |    |

# SAWS IMPACT FEE

METER SET AND/OR WASTEWATER SERVICE CONNECTION. SAWS DEDICATION: ACCEPTANCE BY THE SAN ANTONIO WATER SYSTEM DRAINAGE EASEMENT ENCROACHMENTS

NO STRUCTURE, FENCES, WALLS OR OTHER OBSTRUCTIONS THAT IMPEDE DRAINAGE SHALL BE PLACED WITHIN THE LIMITS OF THE DRAINAGE EASEMENTS SHOWN ON THIS PLAT. NO LANDSCAPING OR OTHER TYPE OF MODIFICATIONS, WHICH ALTER THE CROSS-SECTIONS OF THE DRAINAGE EASEMENTS, AS APPROVED, SHALL BE ALLOWED WITHOUT THE APPROVAL OF THE DIRECTOR OF TCI OR DIRECTOR OF PUBLIC WORKS. THE CITY OF SAN ANTONIO AND BEXAR COUNTY SHALL HAVE THE RIGHT OF INGRESS AND EGRESS OVER THE GRANTOR'S ADJACENT PROPERTY TO REMOVE ANY IMPEDING OBSTRUCTIONS PLACED WITHIN THE LIMITS OF SAID DRAINAGE EASEMENT AND TO MAKE ANY MODIFICATIONS OR IMPROVEMENTS WITHIN SAID DRAINAGE EASEMENTS. TREE NOTE:

THIS SUBDIVISION IS SUBJECT TO A MASTER TREE PLAN (TRE-AFF-PMT24-39002287) WHICH REQUIRES COMPLIANCE BY THE OWNERS OF ALL PROPERTY WITHIN THE PLAT BOUNDARY, AND THEIR EMPLOYEES AND CONTRACTORS, AND SHALL BE BINDING ON ALL SUCCESSORS IN TITLE EXCEPT FOR OWNERS OF SINGLE-FAMILY RESIDENTIAL LOTS SUBDIVIDED HEREUNDER FOR WHICH CONSTRUCTION OF A RESIDENTIAL STRUCTURE HAS BEEN COMPLETED. THE MASTER TREE PLAN IS ON FILE AT THE CITY OF SAN ANTONIO ARBORISTS OFFICE. NO TREES OR UNDERSTORY SHALL BE REMOVED WITHOUT PRIOR APPROVAL OF THE CITY

ARBORIST OFFICE PER 35-477(H) COMMON AREA MAINTENANCE: SUCCESSORS OR ASSIGNS AND NOT THE RESPONSIBILITY OF THE CITY OF SAN ANTONIO OR BEXAR COUNTY.

COUNTY FINISHED FLOOR ELEVATION: FINISHED FLOOR ELEVATIONS FOR STRUCTURES ON LOTS CONTAINING FLOODPLAIN OR ADJACENT TO THE FLOODPLAIN SHALL BE IN COMPLIANCE WITH THE FLOODPLAIN REGULATION IN EFFECT AT TIME OF CONSTRUCTION. CONTACT BEXAR COUNTY PUBLIC WORKS FOR MORE INFORMATION