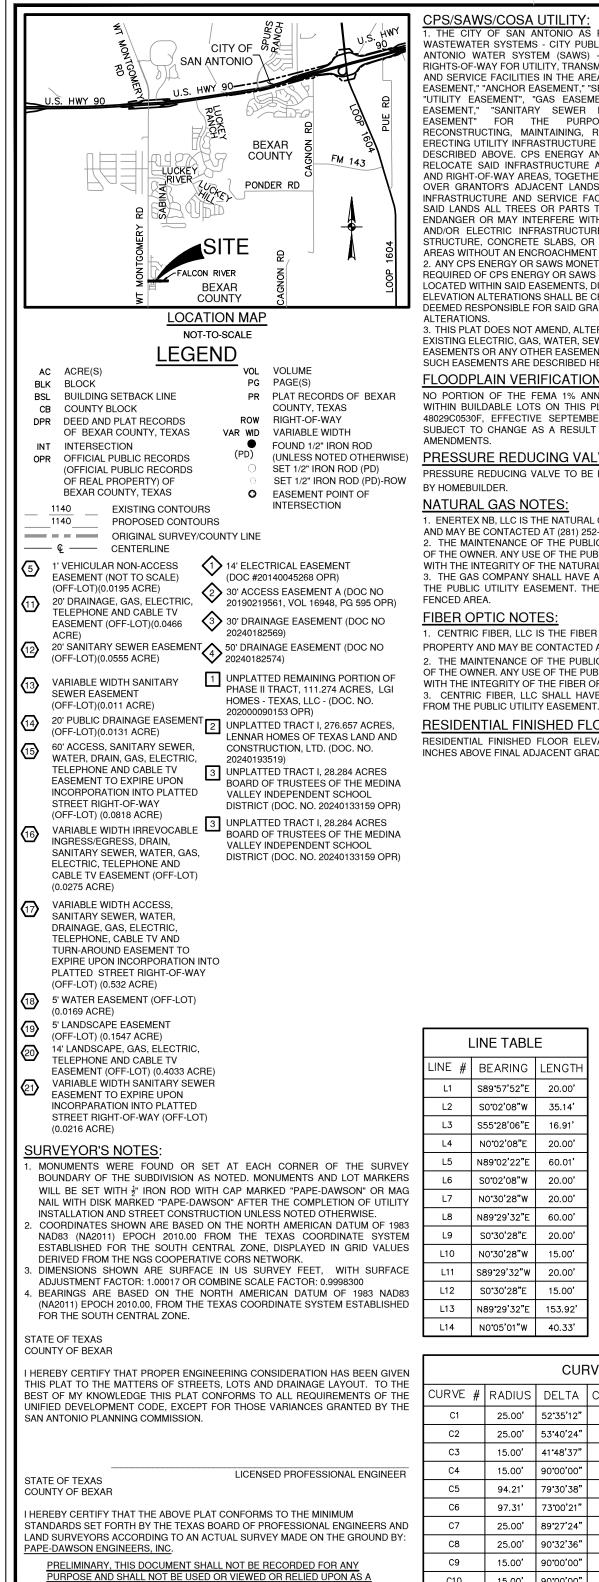

## CPS/SAWS/COSA UTILITY:

THE CITY OF SAN ANTONIO AS PART OF ITS ELECTRIC, GAS, WATER, AND WASTEWATER SYSTEMS - CITY PUBLIC SERVICE BOARD (CPS ENERGY) AND SAN ANTONIO WATER SYSTEM (SAWS) - IS HEREBY DEDICATED EASEMENTS AND RIGHTS-OF-WAY FOR UTILITY, TRANSMISSION AND DISTRIBUTION INFRASTRUCTURE AND SERVICE FACILITIES IN THE AREAS DESIGNATED ON THIS PLAT AS "ELECTRIC EASEMENT," "ANCHOR EASEMENT," "SERVICE EASEMENT," "OVERHANG EASEMENT," UTILITY EASEMENT", "GAS EASEMENT," "TRANSFORMER EASEMENT," "WATER EASEMENT," "SANITARY SEWER EASEMENT" AND/OR "RECYCLED WATER EASEMENT" FOR THE PURPOSE OF INSTALLING, CONSTRUCTING, RECONSTRUCTING, MAINTAINING, REMOVING, INSPECTING, PATROLLING, AND ERECTING UTILITY INFRASTRUCTURE AND SERVICE FACILITIES FOR THE REASONS DESCRIBED ABOVE. CPS ENERGY AND SAWS SHALL ALSO HAVE THE RIGHT TO BELOCATE SAID INFRASTRUCTURE AND SERVICE FACILITIES WITHIN EASEMENT AND RIGHT-OF-WAY AREAS, TOGETHER WITH THE RIGHT OF INGRESS AND EGRESS OVER GRANTOR'S ADJACENT LANDS FOR THE PURPOSE OF ACCESSING SUCH INFRASTRUCTURE AND SERVICE FACILITIES AND THE RIGHT TO REMOVE FROM SAID LANDS ALL TREES OR PARTS THEREOF, OR OTHER OBSTRUCTIONS WHICH ENDANGER OR MAY INTERFERE WITH THE EFFICIENCY OF WATER, SEWER, GAS, AND/OR ELECTRIC INFRASTRUCTURE AND SERVICE FACILITIES. NO BUILDING, STRUCTURE, CONCRETE SLABS, OR WALLS WILL BE PLACED WITHIN EASEMENT AREAS WITHOUT AN ENCROACHMENT AGREEMENT WITH THE RESPECTIVE UTILITY. 2. ANY CPS ENERGY OR SAWS MONETARY LOSS RESULTING FROM MODIFICATIONS REQUIRED OF CPS ENERGY OR SAWS INFRASTRUCTURE AND SERVICE FACILITIES, LOCATED WITHIN SAID EASEMENTS, DUE TO GRADE CHANGES OR GROUND ELEVATION ALTERATIONS SHALL BE CHARGED TO THE PERSON OR PERSONS DEEMED RESPONSIBLE FOR SAID GRADE CHANGES OR GROUND ELEVATION

3. THIS PLAT DOES NOT AMEND, ALTER, RELEASE OR OTHERWISE AFFECT ANY EXISTING ELECTRIC, GAS, WATER, SEWER, DRAINAGE, TELEPHONE, CABLE TV EASEMENTS OR ANY OTHER EASEMENTS FOR UTILITIES UNLESS THE CHANGES TO SUCH EASEMENTS ARE DESCRIBED HEREON.

### FLOODPLAIN VERIFICATION;

NO PORTION OF THE FEMA 1% ANNUAL CHANCE (100-YR) FLOODPLAIN EXISTS WITHIN BUILDABLE LOTS ON THIS PLAT AS VERIFIED BY FEMA MAP PANEL NO. 48029C0530F, EFFECTIVE SEPTEMBER 29, 2010. FLOODPLAIN INFORMATION IS SUBJECT TO CHANGE AS A RESULT OF FUTURE FEMA MAP REVISIONS AND/OR AMENDMENTS

## PRESSURE REDUCING VALVE NOTE:

PRESSURE REDUCING VALVE TO BE INSTALLED ON CUSTOMER'S SIDE OF METER BY HOMEBUILDER.

### NATURAL GAS NOTES:

1. ENERTEX NB, LLC IS THE NATURAL GAS PROVIDER FOR THE PLATTED PROPERTY AND MAY BE CONTACTED AT (281) 252-6700 FOR FURTHER ASSISTANCE. 2. THE MAINTENANCE OF THE PUBLIC UTILITY EASEMENT IS THE RESPONSIBILITY

OF THE OWNER. ANY USE OF THE PUBLIC UTILITY EASEMENT MUST NOT INTERFERE WITH THE INTEGRITY OF THE NATURAL GAS PIPELINE 3. THE GAS COMPANY SHALL HAVE ACCESS TO THE GAS METER LOCATION FROM THE PUBLIC UTILITY EASEMENT. THE GAS METER SHALL NOT BE LOCATED IN A OR LATEST REVISION THEREOF FENCED AREA

## FIBER OPTIC NOTES:

1. CENTRIC FIBER, LLC IS THE FIBER OPTIC UTILITY PROVIDER FOR THE PLATTED PROPERTY AND MAY BE CONTACTED AT (281) 252-6700 FOR FURTHER ASSISTANCE. 2. THE MAINTENANCE OF THE PUBLIC UTILITY EASEMENT IS THE RESPONSIBILITY OF THE OWNER. ANY USE OF THE PUBLIC UTILITY EASEMENT MUST NOT INTERFERE WITH THE INTEGRITY OF THE FIBER OPTIC UTILITY. CENTRIC FIBER, LLC SHALL HAVE ACCESS TO THE FIBER OPTIC EQUIPMENT

## RESIDENTIAL FINISHED FLOOR ELEVATION:

RESIDENTIAL FINISHED FLOOR ELEVATIONS MUST BE A MINIMUM OF EIGHT (8) INCHES ABOVE FINAL ADJACENT GRADE

|        |                      |            | <br>   |                      |    |
|--------|----------------------|------------|--------|----------------------|----|
| ι      | INE TABL             | LINE TABLE |        |                      |    |
| LINE # | BEARING              | LENGTH     | LINE # | BEARING              | LI |
| L1     | S89*57'52"E          | 20.00'     | L15    | N55 <b>*</b> 36'29"W |    |
| L2     | L2 S0°02'08"W 35.14  |            | L16    | N89*29'32"E          |    |
| L3     | S55 <b>*</b> 28'06"E | 16.91'     | L17    | S0*05'01"E           |    |
| L4     | N0°02'08"E           | 20.00'     | L18    | N89*29'32"E          |    |
| L5     | N89°02'22"E          | 60.01'     | L19    | S28°06'42"W          |    |
| L6     | S0°02'08"W           | 20.00'     | L20    | S0°05'01"E           |    |
| L7     | N0 <b>°</b> 30'28"W  | 20.00'     | L21    | S89*29'32"W          |    |
| L8     | N89°29'32"E          | 60.00'     | L22    | N0°01'50"W           |    |
| L9     | S0*30'28"E           | 20.00'     | L23    | S89 <b>°</b> 29'32"W |    |
| L10    | N0 <b>°</b> 30'28"W  | 15.00'     | L24    | S0*30'28"E           | 1  |
| L11    | S89 <b>°</b> 29'32"W | 20.00'     | L25    | S1 <b>•</b> 36'11"W  |    |
| L12    | S0 <b>*</b> 30'28"E  | 15.00'     | L26    | N88*23'49"W          |    |
| L13    | N89°29'32"E          | 153.92'    | L27    | N1*36'11"E           |    |
| L14    | N0°05'01"W           | 40.33'     | L28    | N0 <b>'</b> 30'28"W  |    |