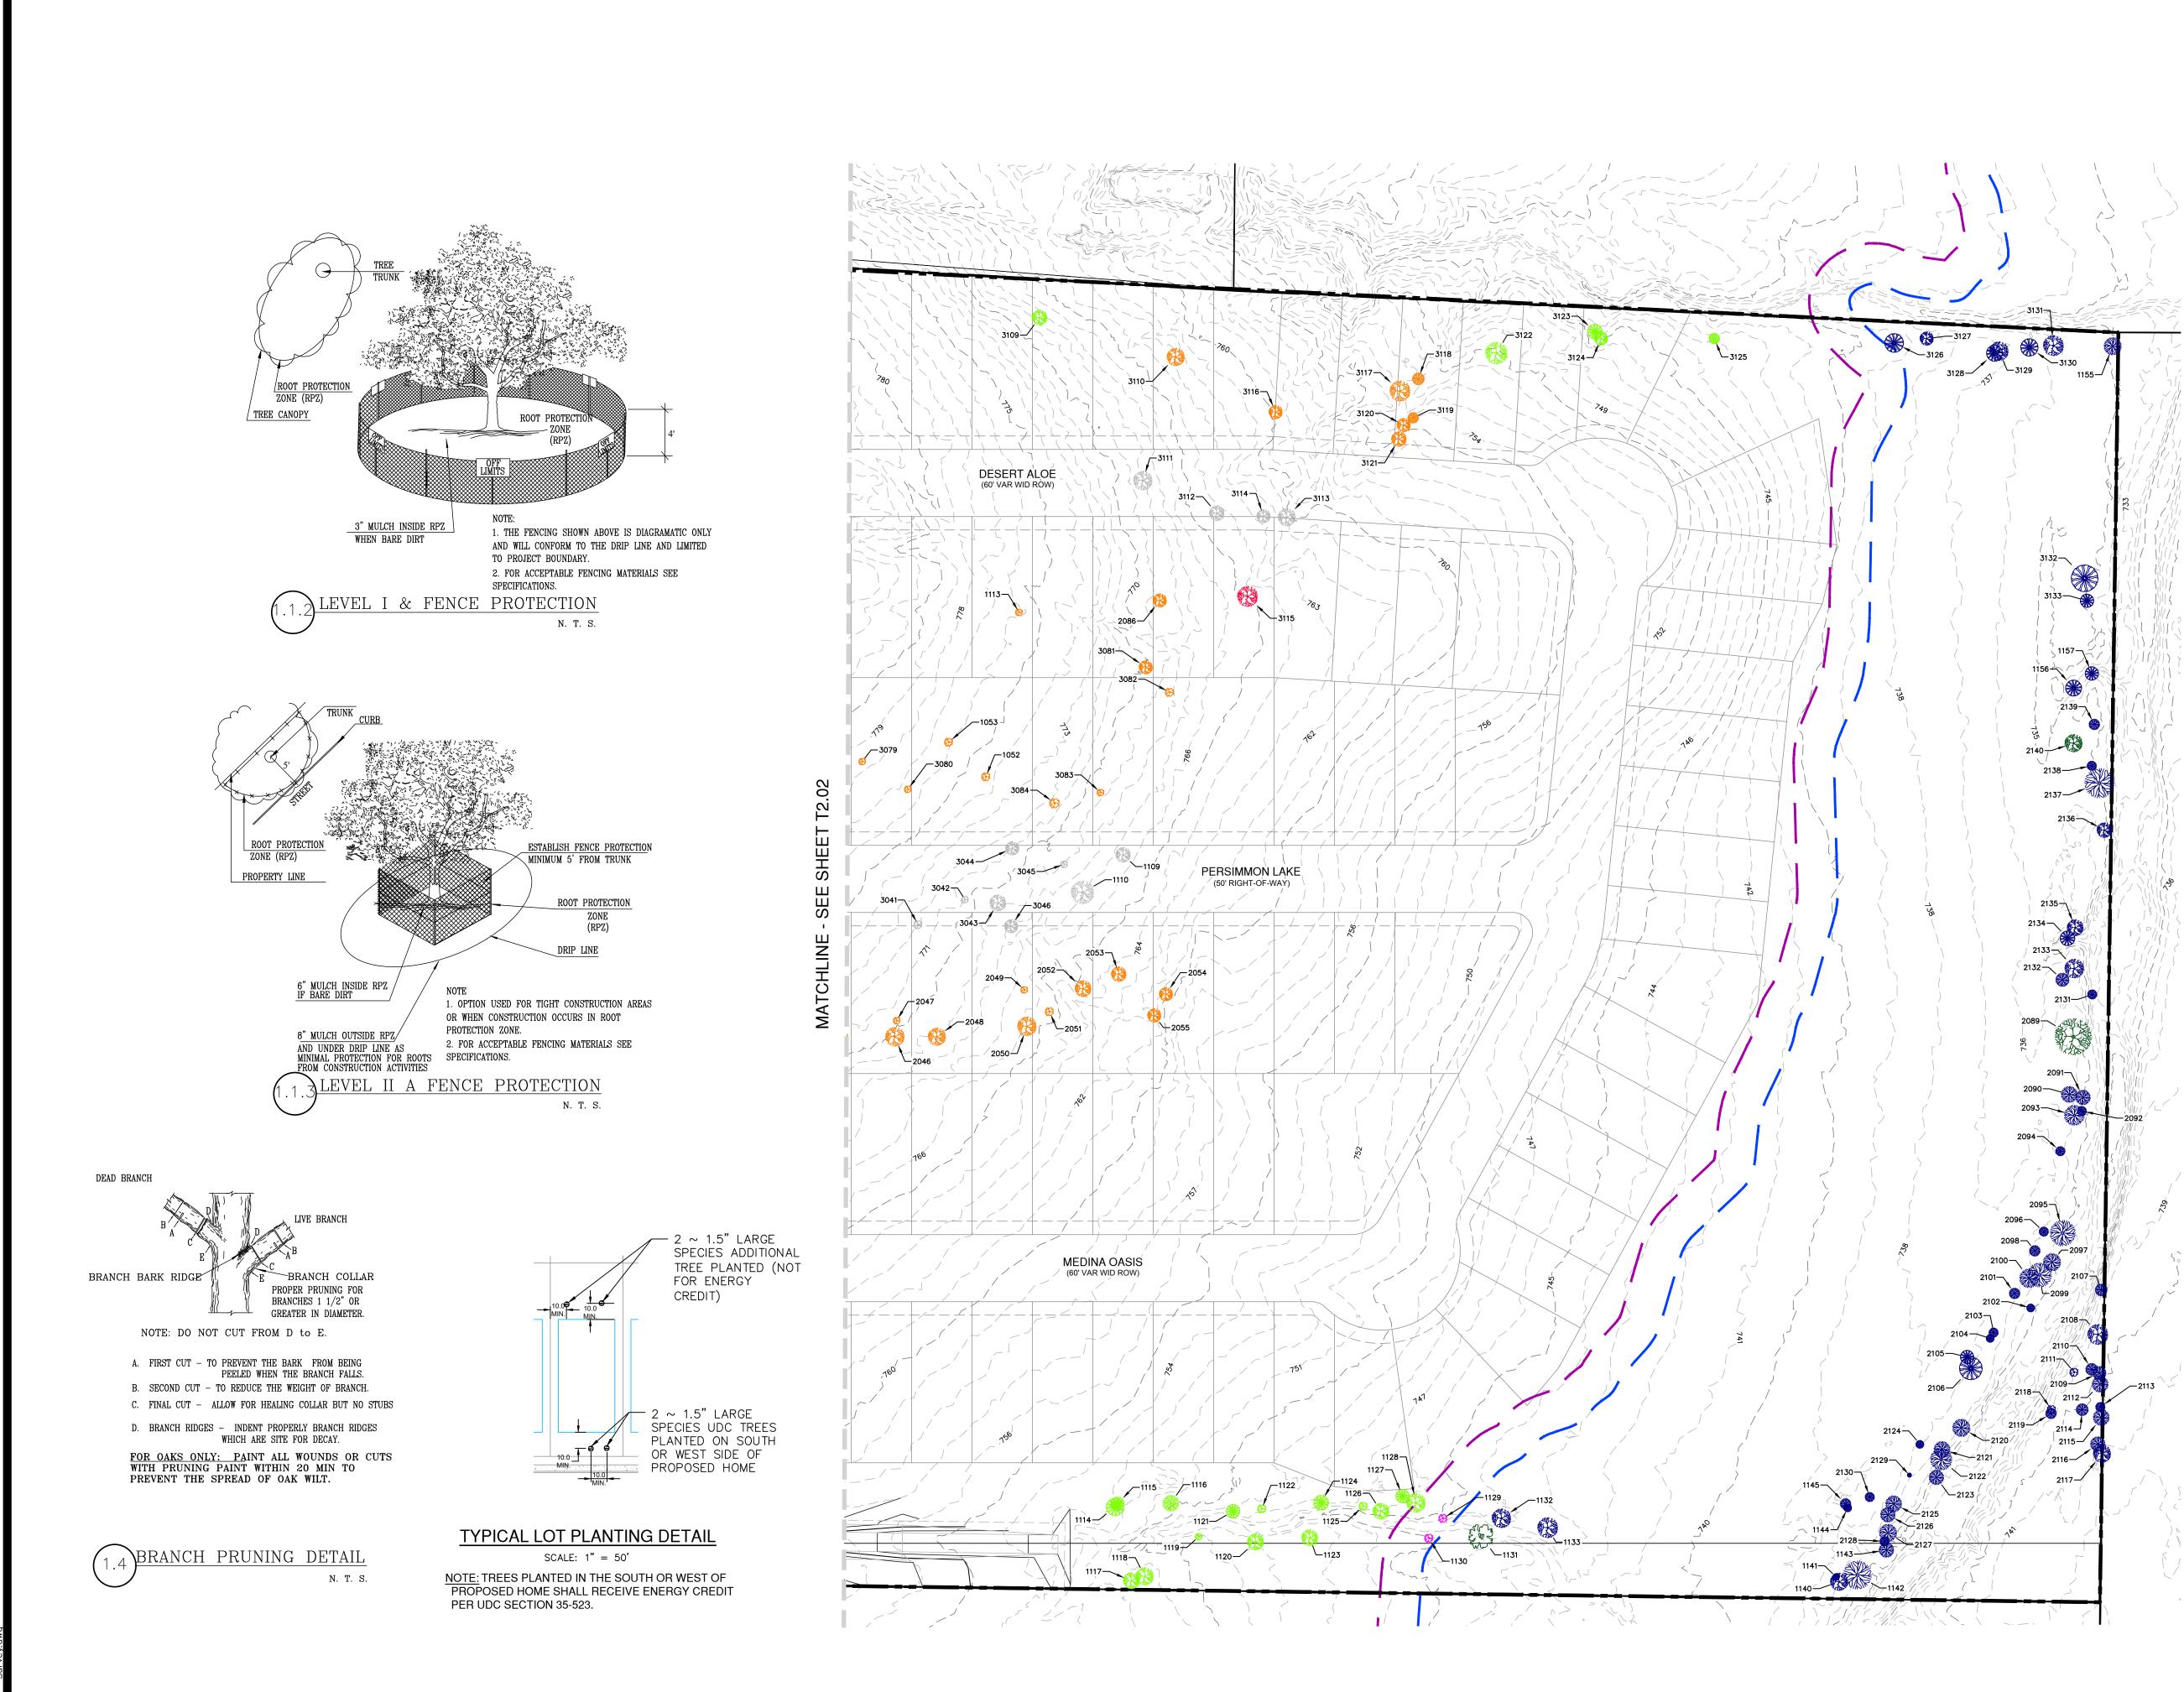

#### TREE PRESERVATION NOTES:

- RADIUS.
- 2. A (CHAIN LINK OR ORANGE MESH FENCE) BARRIER AROUND THE RPZ SHALL BE ERECTED AND MAINTAINED UNTIL CONSTRUCTION IS COMPLETED.
- ANY DAMAGE DONE TO EXISTING TREE CROWNS OR ROOT SYSTEMS SHALL BE REPAIRED WITHIN 30 MINUTES AFTER DAMAGE. ROOTS EXPOSED DURING CONSTRUCTION OPERATIONS WILL BE CUT CLEANLY.
- THE PROPOSED FINISHED GRADE AND ELEVATION OF LAND WITHIN THE ROOT PROTECTION ZONE OF ANY TREES TO BE PRESERVED SHALL NOT BE RAISED OR
- THE RPZ. 7. LANDSCAPE DESIGN.
- ALL BROKEN BRANCHES AND EXPOSED ROOTS TWO (2) INCHES IN DIAMETER OR ACCEPTABLE WOUND DRESSING WITHIN THIRTY (30) MINUTES.

ALL EXISTING TREES DENOTED ON THIS PLAN TO BE PRESERVED AS SHOWN AND PROTECTED AT THE ROOT PROTECTED ZONE (RPZ). THE RPZ SHALL BE DETERMINED BY TREE SIZE (RECOMMENDED 1' RADIUS FROM TRUNK FOR EVERY 1" DIAMETER OF TRUNK AT 4.5' FROM GROUND) WITH A MINIMUM ONE-HALF (1/2) THE ROOT PROTECTION ZONE

3. RPZ SHALL BE SUSTAINED IN A NATURAL STATE AND SHALL BE FREE FROM VEHICULAR OR MECHANICAL TRAFFIC; NO FILL, EQUIPMENT, LIQUIDS, OR CONSTRUCTION DEBRIS SHALL BE PLACED INSIDE THE PROTECTIVE ZONE.

THE RPZ SHALL BE COVERED WITH MULCH TO REDUCE MOISTURE STRESS.

IMMEDIATELY. ALL WOUNDS TO OAK TREES WILL BE PAINTED WITH PRUNING PAINT

LOWERED MORE THAN 3". WELLING AND RETAINING METHODS ARE ALLOWED OUTSIDE

THE RPZ SHALL REMAIN PERVIOUS, I.E. GROUNDCOVER OR TURF AT COMPLETION OF

GREATER OF SIGNIFICANT, HERITAGE OR MITIGATION TREES SHALL BE CUT CLEANLY AND IN ACCORDANCE WITH ANSI-300 STANDARDS. IN THE CASE OF OAK SPECIES, IN ORDER TO PREVENT INFECTION BY OAK WILT SPORES, WOUNDS MUST BE PAINTED WITH AN

## TREE PLANTING SUMMARY

EACH RESIDENTIAL LOT WILL PLANT 4 ~ 1.5" MINIMUM LARGE SPECIES TREES IN ACCORDANCE WITH THE CITY OF SAN ANTONIO UNIFIED DEVELOPMENT CODE AND REQUIREMENTS WITHIN THIS TREE PLAN. 2 OF THE 4 TREES MUST BE PLANTED ON THE SOUTH OR WEST SIDE OF THE HOME.