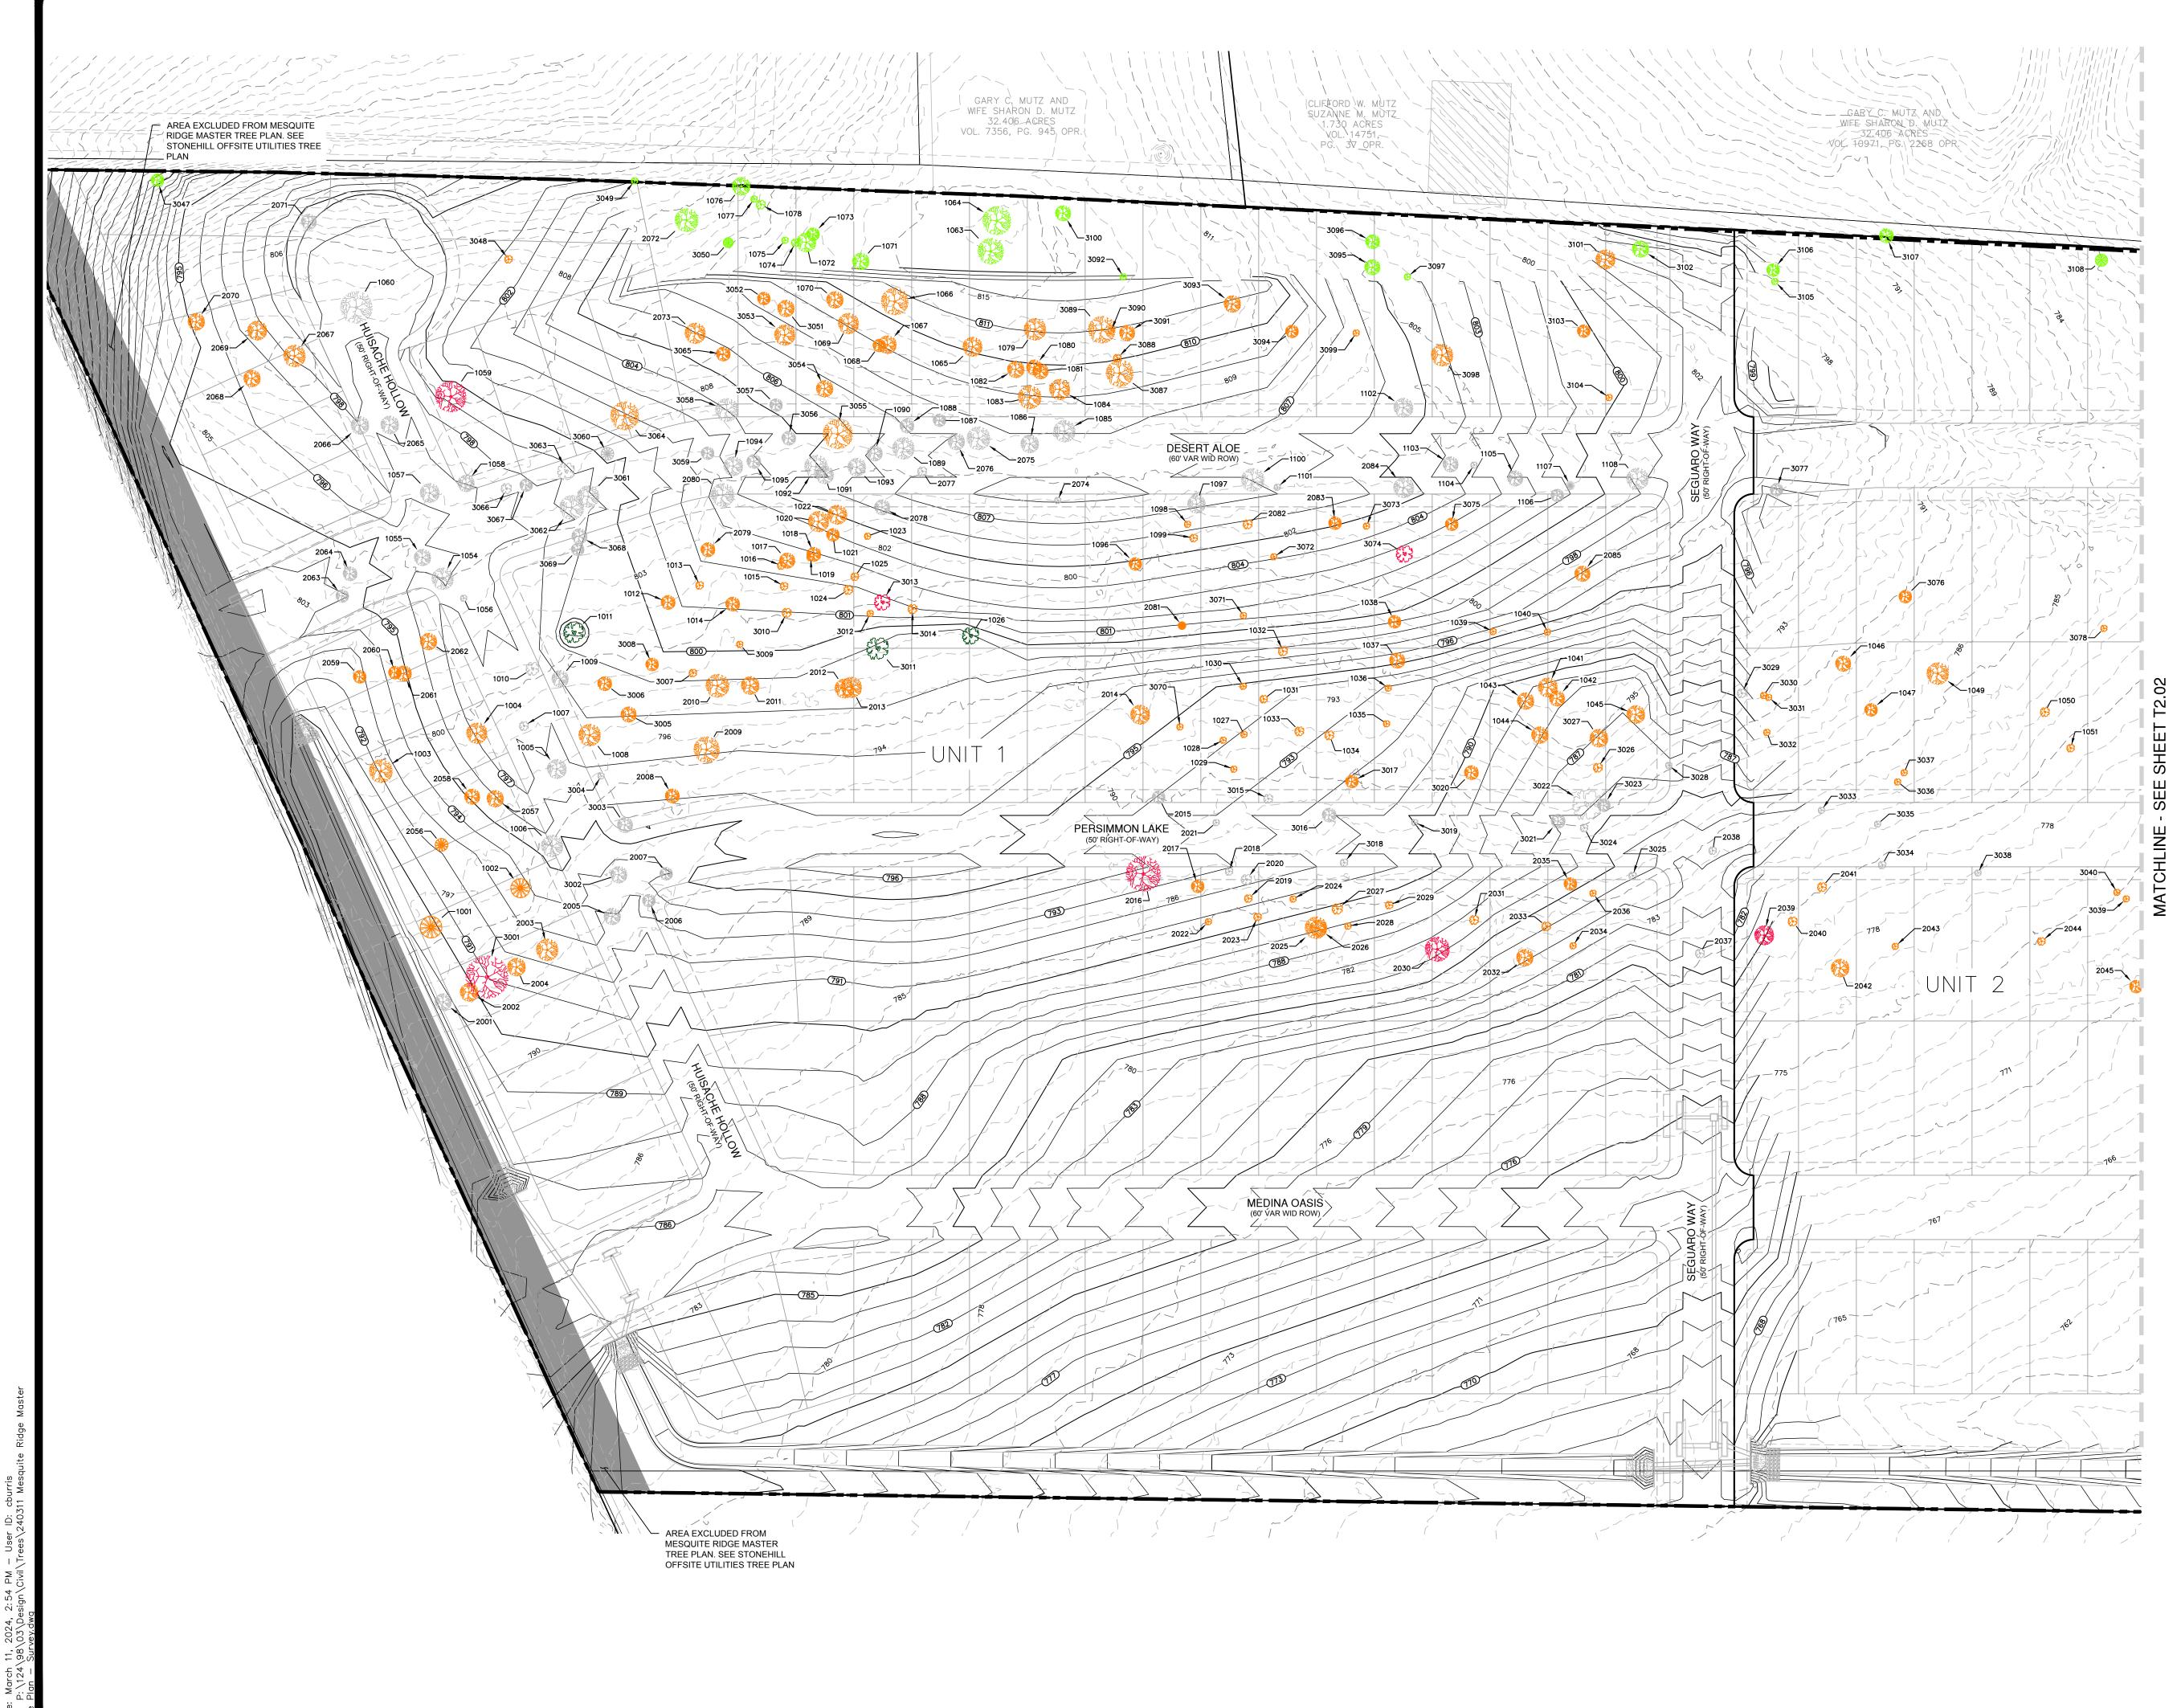

## TREE PLANTING SUMMARY

EACH RESIDENTIAL LOT WILL PLANT 4 ~ 1.5" MINIMUM LARGE SPECIES TREES IN ACCORDANCE WITH THE CITY OF SAN ANTONIO UNIFIED DEVELOPMENT CODE AND REQUIREMENTS WITHIN THIS TREE PLAN. 2 OF THE 4 TREES MUST BE PLANTED ON THE SOUTH OR WEST SIDE OF THE HOME.

# TREE PLANTING SUMMARY

EACH RESIDENTIAL LOT WILL PLANT 4 ~ 1.5" MINIMUM LARGE SPECIES TREES IN ACCORDANCE WITH THE CITY OF SAN ANTONIO UNIFIED DEVELOPMENT CODE AND REQUIREMENTS WITHIN THIS TREE PLAN. 2 OF THE 4 TREES MUST BE PLANTED ON THE SOUTH OR WEST SIDE OF THE HOME.