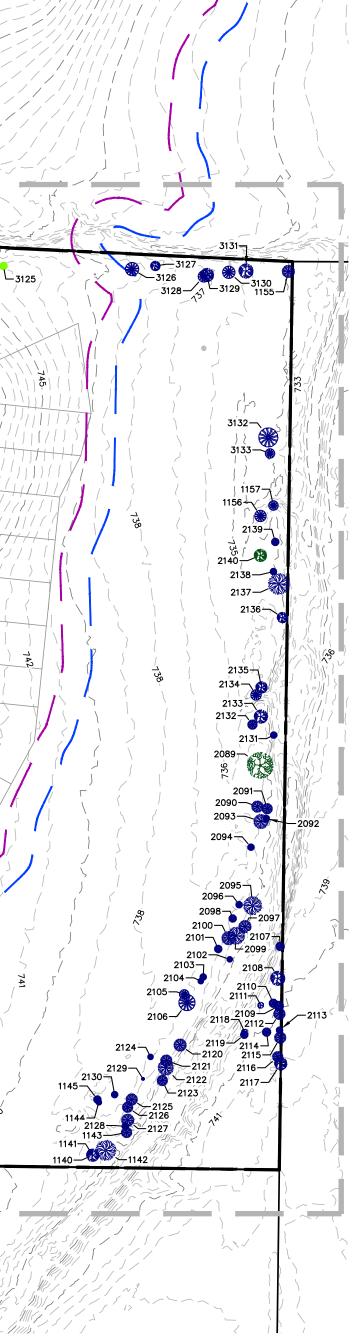

# LEGEND EXEMPT TREES (NOT COUNTED) SIGNIFICANT & REMOVED TREES SIGNIFICANT & SAVED TREES A AT HERITAGE & REMOVED TREES Y A HERITAGE & SAVED TREES RIPARIAN BUFFER TREES REMOVED RIPARIAN BUFFER TREES Side SAVED FEMA TREES REMOVED A A FEMA TREES SAVED FEMA FLOODPLAIN RIPARIAN BUFFER 914 PROPOSED ELEVATION CONTOUR PROJECT LIMITS