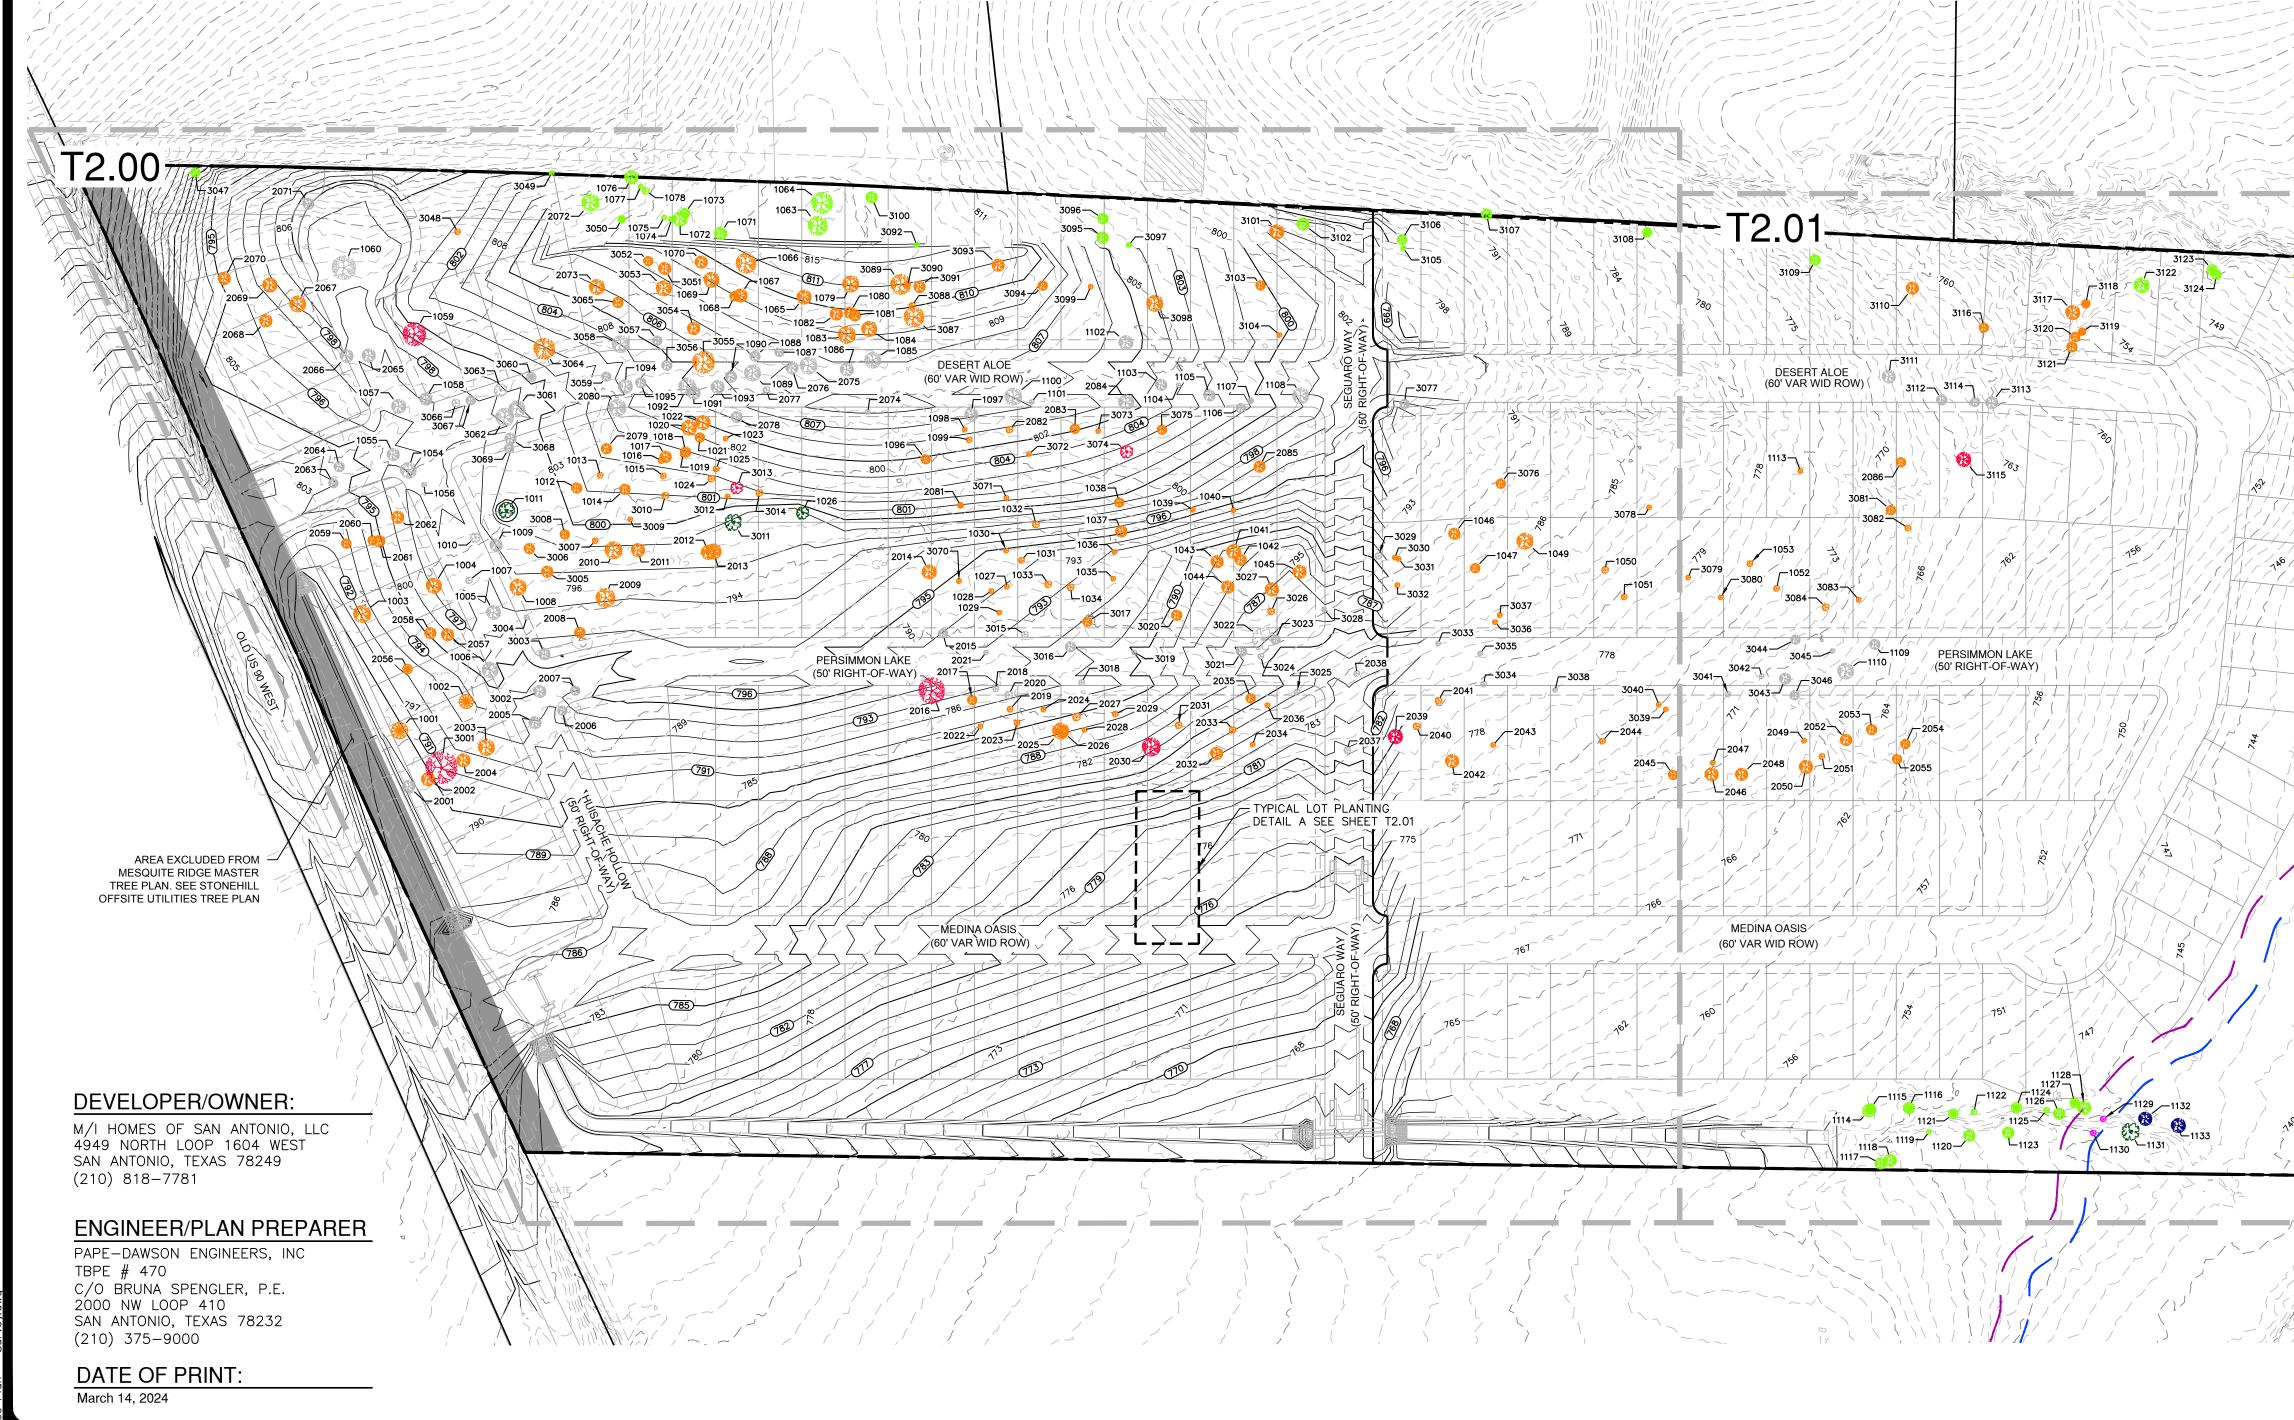

## TREE PLANTING SUMMARY

EACH RESIDENTIAL LOT WILL PLANT 4 ~ 1.5" MINIMUM LARGE SPECIES TREES IN ACCORDANCE WITH THE CITY OF SAN ANTONIO UNIFIED DEVELOPMENT CODE AND REQUIREMENTS WITHIN THIS TREE PLAN. 2 OF THE 4 TREES MUST BE PLANTED ON THE SOUTH OR WEST SIDE OF THE HOME.

# TREE PLANTING SUMMARY

EACH RESIDENTIAL LOT WILL PLANT 4 ~ 1.5" MINIMUM LARGE SPECIES TREES IN ACCORDANCE WITH THE CITY OF SAN ANTONIO UNIFIED DEVELOPMENT CODE AND REQUIREMENTS WITHIN THIS TREE PLAN. 2 OF THE 4 TREES MUST BE PLANTED ON THE SOUTH OR WEST SIDE OF THE HOME.