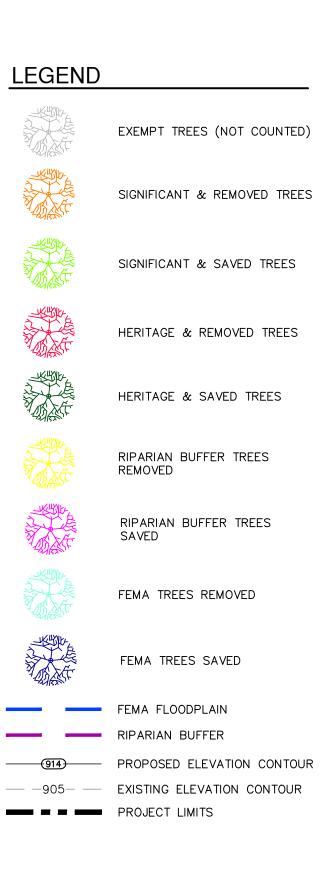

200'

300'

100'

| EGEND |                                  |
|-------|----------------------------------|
|       | EXEMPT TREES (NOT COUNTED)       |
|       | SIGNIFICANT & REMOVED TREES      |
|       | SIGNIFICANT & SAVED TREES        |
|       | HERITAGE & REMOVED TREES         |
|       | HERITAGE & SAVED TREES           |
|       | RIPARIAN BUFFER TREES<br>REMOVED |
|       | RIPARIAN BUFFER TREES<br>SAVED   |
|       | FEMA TREES REMOVED               |
|       | FEMA TREES SAVED                 |
|       | FEMA FLOODPLAIN                  |
|       | RIPARIAN BUFFER                  |
|       | PROPOSED ELEVATION CONTOUR       |
| 905   | EXISTING ELEVATION CONTOUR       |
|       | PROJECT LIMITS                   |

# LEGEND EXEMPT TREES (NOT COUNTED) SIGNIFICANT & REMOVED TREES SIGNIFICANT & SAVED TREES A AT HERITAGE & REMOVED TREES Y A HERITAGE & SAVED TREES RIPARIAN BUFFER TREES REMOVED RIPARIAN BUFFER TREES Side SAVED FEMA TREES REMOVED A A FEMA TREES SAVED FEMA FLOODPLAIN RIPARIAN BUFFER 914 PROPOSED ELEVATION CONTOUR PROJECT LIMITS