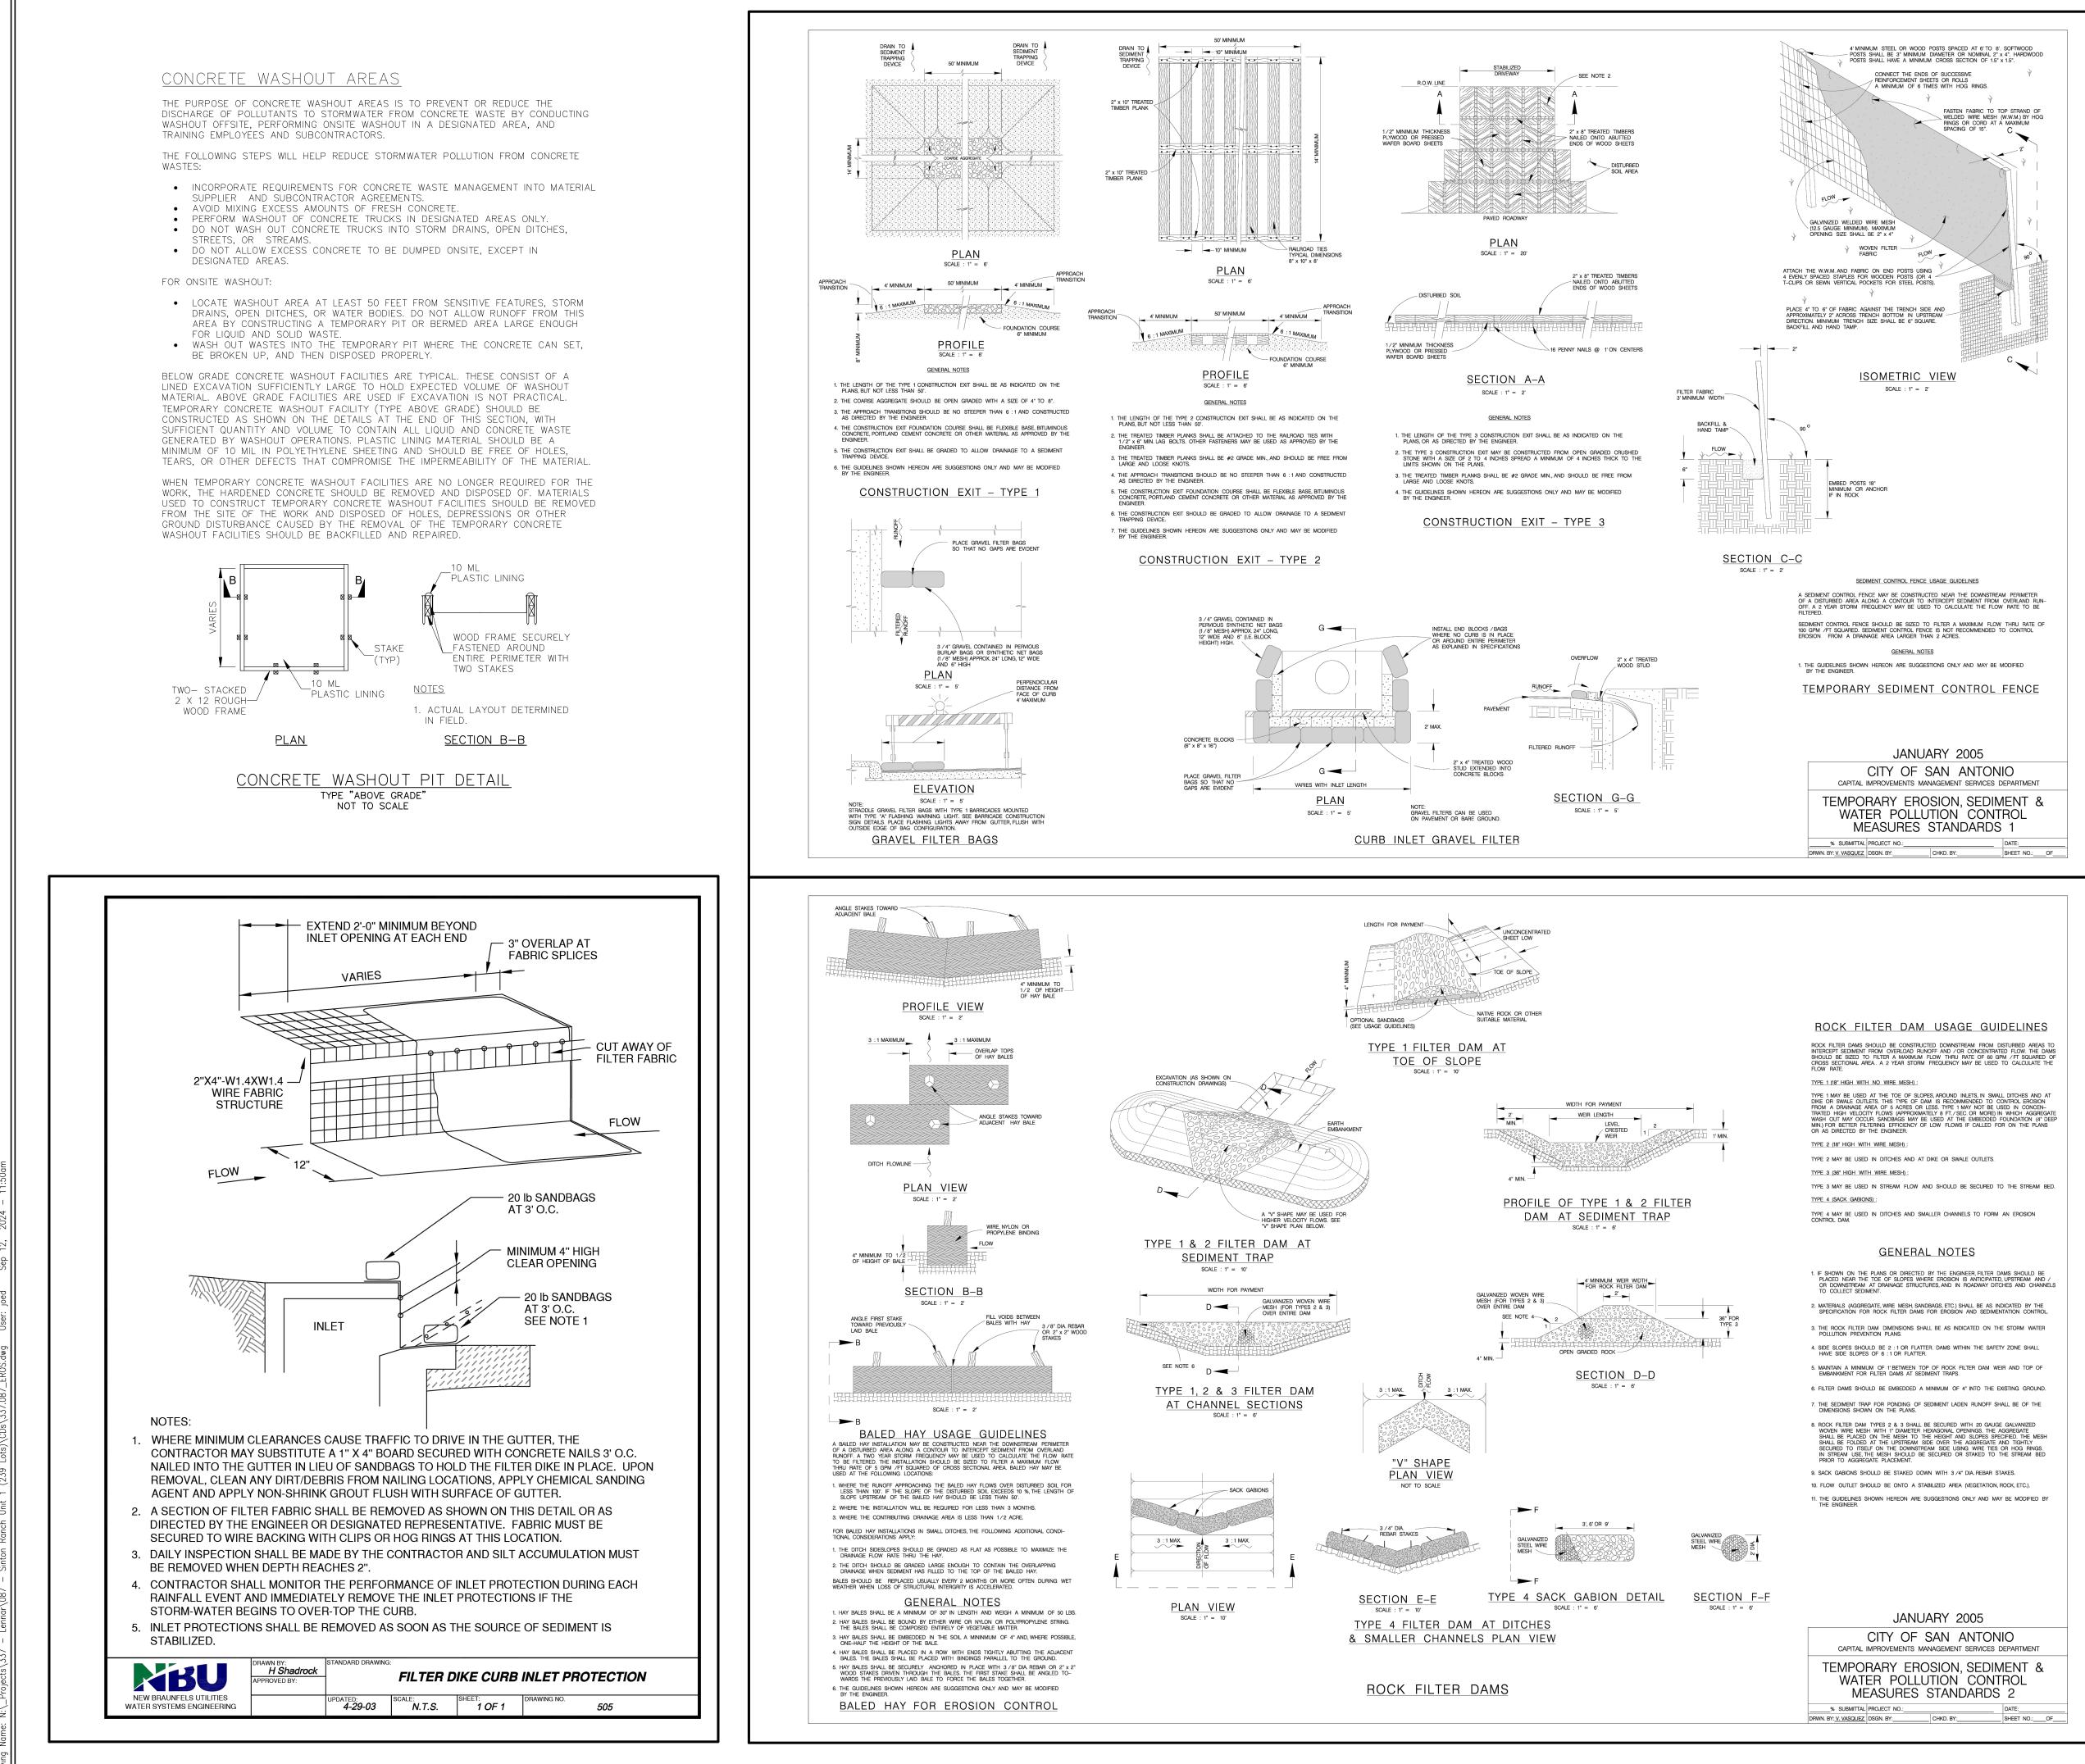

しろ.01

|          | BPELS FIRM 10153600<br>BPELS FIRM 10153600<br>BVEV BRAUNFELS, TX 78130<br>TBPELS FIRM F-10961<br>TBPELS FIRM 10153600<br>TBPELS FIRM 10153600 |                 |                     |               |  |
|----------|-----------------------------------------------------------------------------------------------------------------------------------------------|-----------------|---------------------|---------------|--|
|          | EROSION CONTROL                                                                                                                               | DETAILS 2 OF 2  | SINTON RANCH UNIT 1 | SINTON, TEXAS |  |
|          | REVISION DATE                                                                                                                                 |                 |                     |               |  |
|          | REVISION DESCRIPTION                                                                                                                          |                 |                     |               |  |
|          | OZ<br>DATE:                                                                                                                                   | SEPTEM          | BER 202             | 4             |  |
|          |                                                                                                                                               | NED BY:         |                     |               |  |
| RE<br>DR |                                                                                                                                               | ROJECT<br>337.0 | NO.:                |               |  |
| O<br>ES  |                                                                                                                                               | _               | еет<br>.02          |               |  |