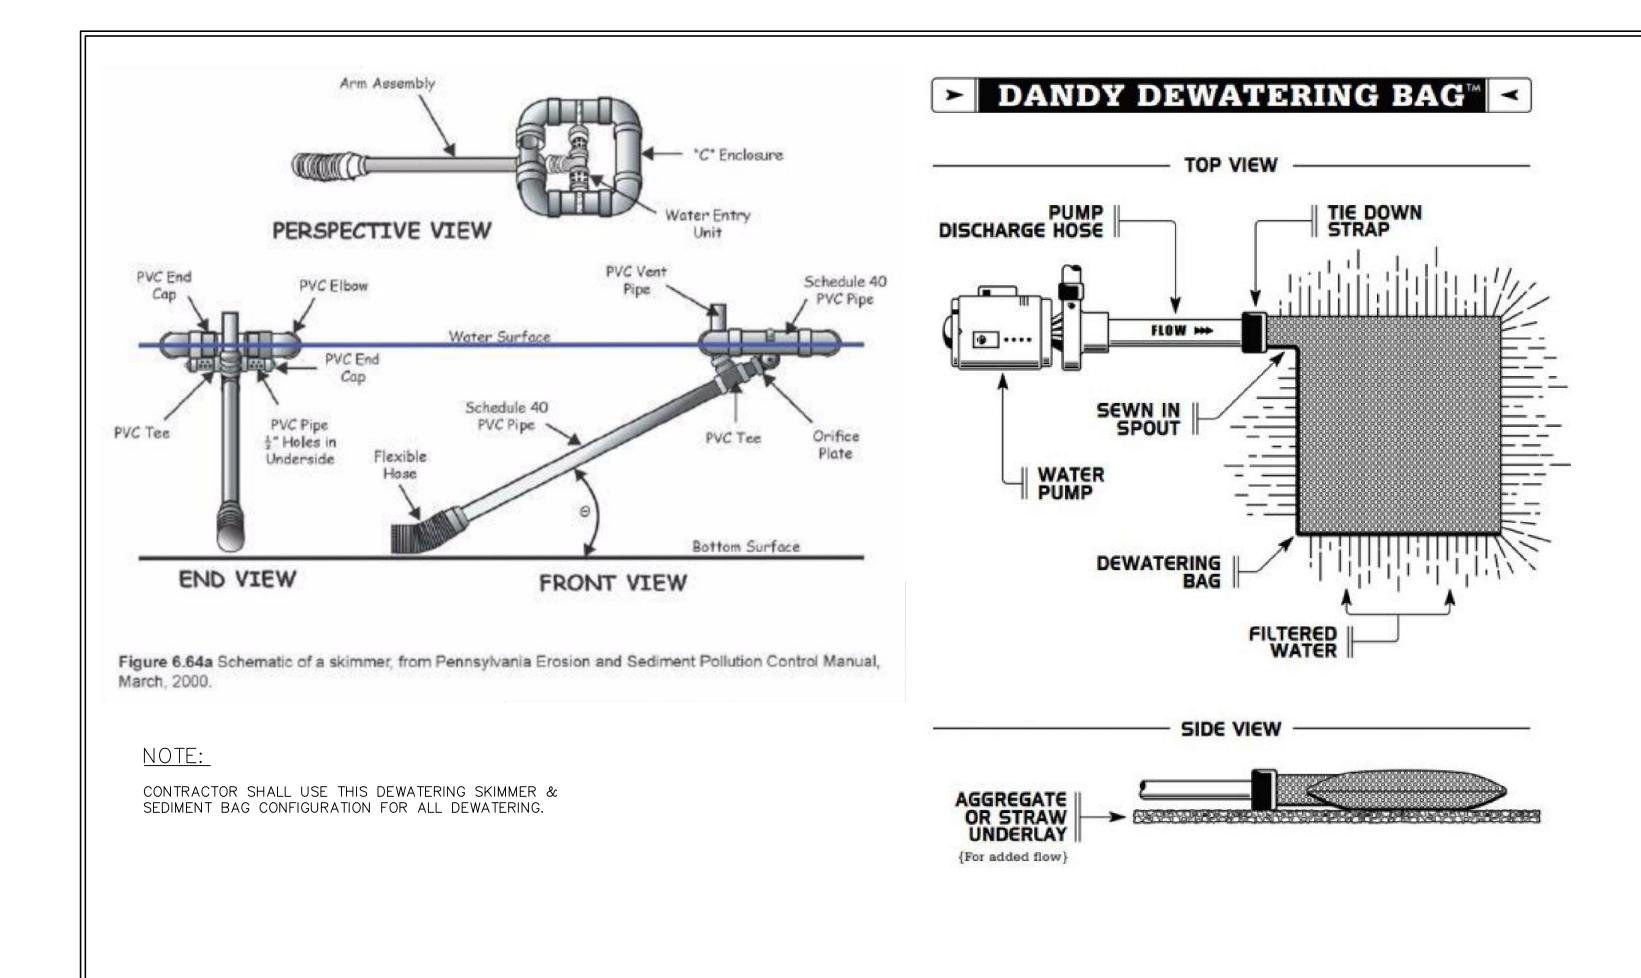

しろ.01

|          | BPELS FIRM 10153600<br>BPELS FIRM 10153600<br>BVEV BRAUNFELS, TX 78130<br>TBPELS FIRM F-10961<br>TBPELS FIRM 10153600<br>TBPELS FIRM 10153600 |                 |                     |               |  |
|----------|-----------------------------------------------------------------------------------------------------------------------------------------------|-----------------|---------------------|---------------|--|
|          | EROSION CONTROL                                                                                                                               | DETAILS 2 OF 2  | SINTON RANCH UNIT 1 | SINTON, TEXAS |  |
|          | REVISION DATE                                                                                                                                 |                 |                     |               |  |
|          | REVISION DESCRIPTION                                                                                                                          |                 |                     |               |  |
|          | OZ<br>DATE:                                                                                                                                   | SEPTEM          | BER 202             | 4             |  |
|          |                                                                                                                                               | NED BY:         |                     |               |  |
| RE<br>DR |                                                                                                                                               | ROJECT<br>337.0 | NO.:                |               |  |
| O<br>ES  |                                                                                                                                               | _               | еет<br>.02          |               |  |