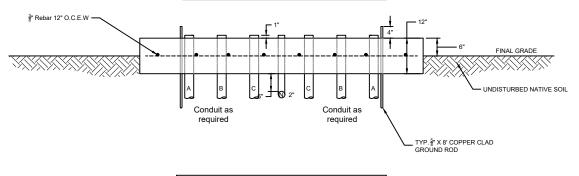

COPPER-CLAD GROUND RODS, 5/8" X 8', 2 REQUIRED, TO HAVE 4" PROJECTION ABOVE TOP ON CONCRETE.

A, B, C = AØ, BØ, CØ RESPECTIVELY

S= SPARE CONDUIT

N= NEUTRAL BUSS CONDUIT