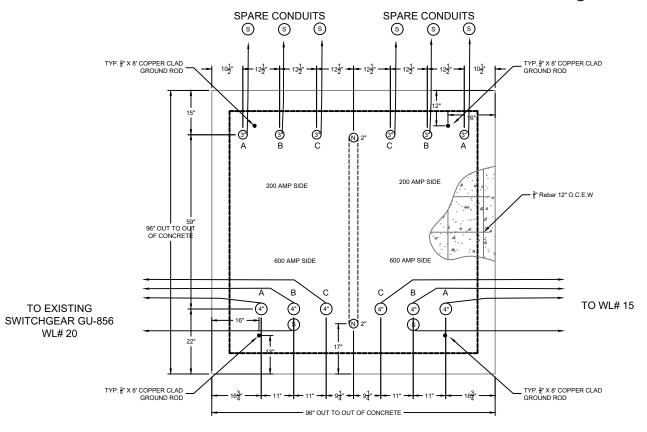

ALL CUSTOMER INSTALLATIONS REQUIRE INSPECTION BY NBU.

UNDERGROUND CONDUIT TO BE INSTALLED ACCORDING TO NBU SPECIFICATION EU-910. **CONDUIT TO BE SIZED BY NBU** AND HAVE 1" PROJECTION ABOVE CONCRETE, 36" RADIUS, 90° SWEEPS. PULL STRING TO BE INSTALLED BY CUSTOMER IN EACH CONDUIT.

COPPER-CLAD GROUND RODS, 5/8" X 8', 2 REQUIRED, TO HAVE 4" PROJECTION ABOVE TOP ON CONCRETE.

A, B, C = AØ, BØ, CØ RESPECTIVELY

S= SPARE CONDUIT

N= NEUTRAL BUSS CONDUIT